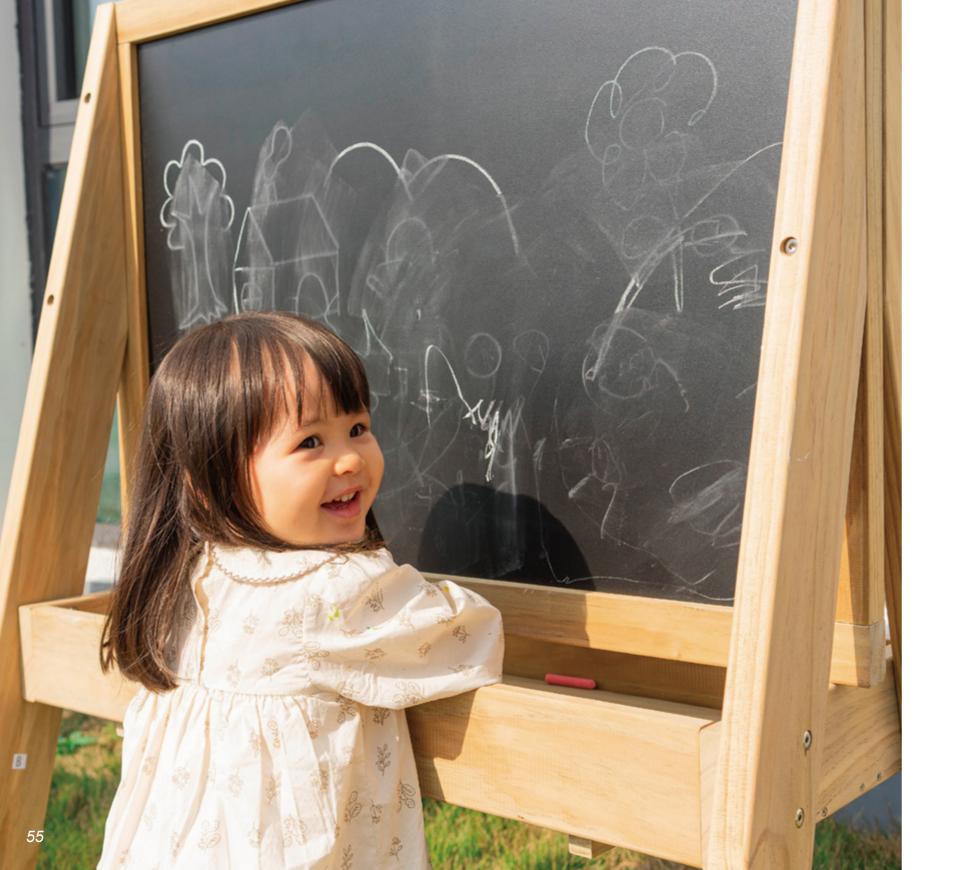

### Outdoor blackboard easel

L67 x W85.5 x H120 cm

A easy writing surface that will add excitement and creativity for outdoor play. It's great for writing and painting with chalks and chalk-pens. Suitable to be left outdoors. It's great for developing creative and find motor skills.