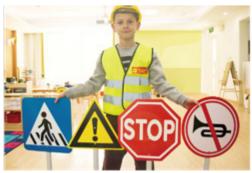

53535

Traffic signs

Ф30 x H80 cm

Safety first! This set includes seven informative road signs. It helps children understand the rules of the road.