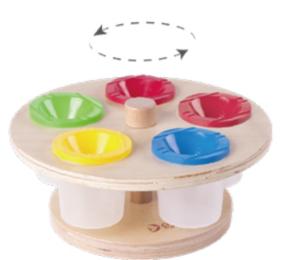

### Sand play round table

L90 x W90 x H60 cm

This 6 compartment units are ideal for group play. Kids can experiment with liquid, sand, stone and so on. An ideal set for children to developing motor skills, creativity and cognitive ability while exploring with different materials.