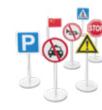

53535

Traffic signs

Ф30 x H80 cm

Safety first! This set includes seven informative road signs. It helps children understand the rules of the road.