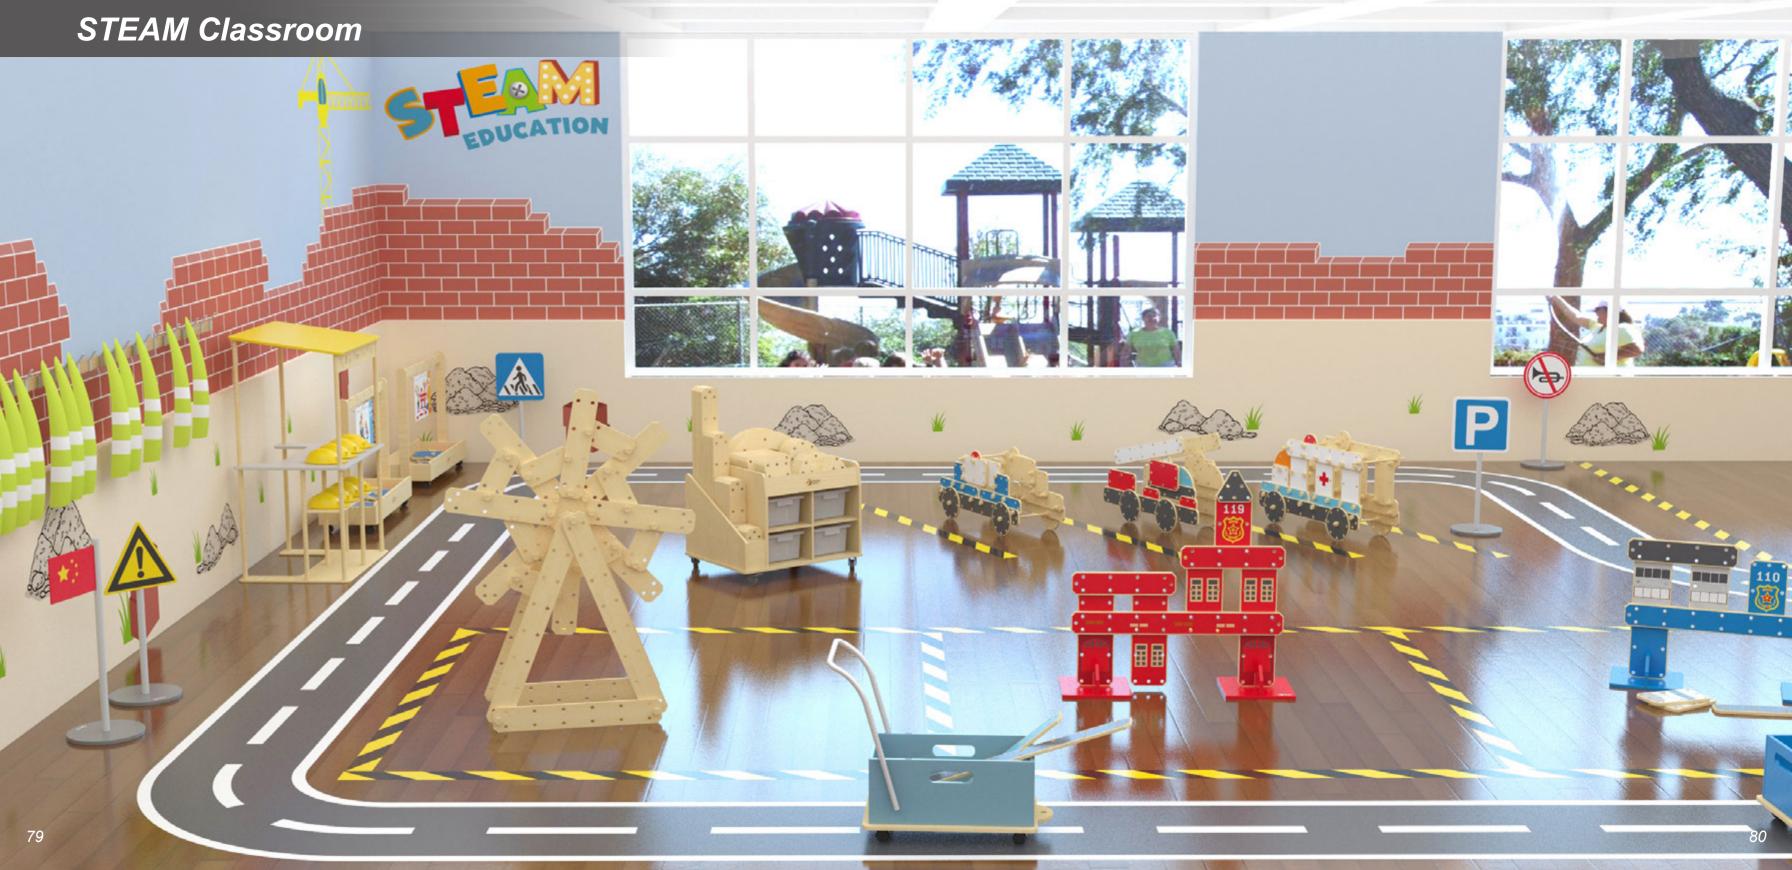

# Buildings & Vehicles Assembling Set

The Building and Transportation Construction series offers various assembly plans, helping children understand the functions of different transportation vehicles, learn about social public facilities, and become familiar with well-known buildings both domestically and internationally. Additionally, the blocks can be freely combined to construct various architectural and transportation shapes.

Skill development: Promotes the development of children's motor skills and enhances teamwork during the building process; fosters imagination and creative thinking in children.

70038 Natural wooden assembling set

L97 x W60 x H24 cm (package size)

Natural color blocks that come in 11 shapes, 124 pcs with 120 bolts and nuts, and 8 spiral poles. Children can create a variety of buildings and vehicles. Great for developing construction and motor skills, teamwork and coordination skills. Helping the kids to develop their creativity and imagination.

Ferris Wheel

| 0 0 0 | ° ° ° ° ° ° ° × 4 |         | X 8  |
|-------|-------------------|---------|------|
| 0 0 0 | ° ° ° ° X 2       |         | X 32 |
| 0 0 0 | ° X 8             | 8       | X 52 |
| 0000  | X 8               | Table 1 | X 3  |
| 6000  | X 1               |         |      |

53535

Traffic signs

Ф30 x H80 cm

Safety first! This set includes seven informative road signs. It helps children understand the rules of the road.