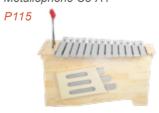

40518 Metallophone C5-A6

L59 x W24 x H14 cm

40519 Metallophone C4-A5

L78.7 x W41 x H41 cm

40520 Metallophone C3-A4

40521 Xylophon C5-A6 L58 x W26.5 x H13 cm

40522 Xylophon C4-A5

40523 Xylophon C3-A4 L78.7 x W41 x H41 cm