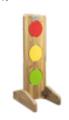

# 70280 Traffic light

L39 x W29 x H95 cm

The Traffic light can be used in a manual setting by flipping color boards, with a child-friendly height. It's addition in the teaching of road safety, to enhance transportation awareness and color perception.