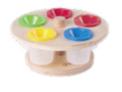

# 54068 *Apron stand*

L63 x W60 x H121 cm

Holds a maximum of 8 pieces of clothing. Its height is suitable for children from 3 to 6 years old, as they can hang up clothes by themselves.

54082 **Paint Pot Holder** 

L25 x W25 x H12 cm

This paint pot holder is rotatable, making it easy for children to choose different colors. The funnel-shaped covers on the pots can prevent paint from evaporating and drying.