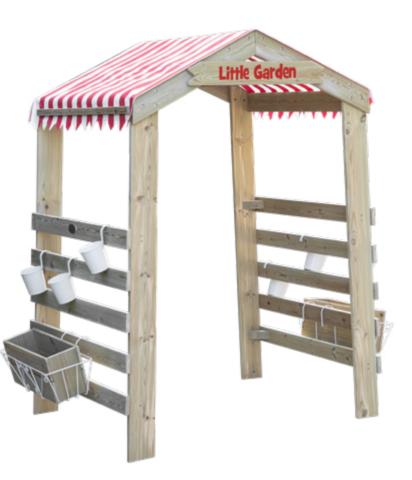

# 70253 **Green path**

L187 x W104 x H169 cm

A practical and aesthetically pleasing indoor garden with a house-like design. Equipped with wooden rectangular planters on both sides, it allows for planting, watering, and observing the growth process of plants.