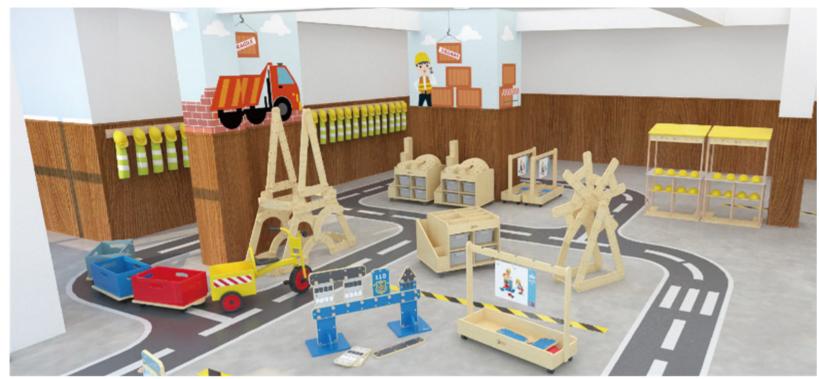

# Buildings & Vehicles Assembling Set

The Building and Transportation Construction series offers various assembly plans, helping children understand the functions of different transportation vehicles, learn about social public facilities, and become familiar with well-known buildings both domestically and internationally. Additionally, the blocks can be freely combined to construct various architectural and transportation shapes.

Skill development: Promotes the development of children's motor skills and enhances teamwork during the building process; fosters imagination and creative thinking in children.