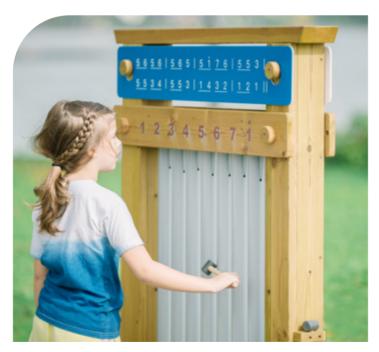

# 70126 Outdoor chimes

L104 x W22 x H150 cm

A great way for children of all ages to compose harmonious notes and rhythms. Creating opportunities for them to express themselves while playing. Made from high quality and weather resistant timber that comes from sustainable sources.