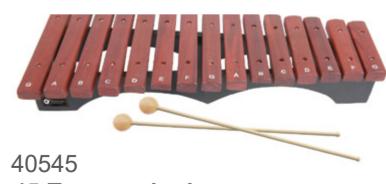

40543 15 Notes rainbow metal glockenspiel

L49.5 x W18 x H7 cm

40544 15 Notes glockenspiel

L46 x W17.8 x H7.5 cm

15 Tones xylophon

L49 x W21.5 x H8.5 cm

40546 **Drums** 

Ф55.5 x H18 cm