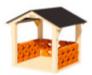

### Clock tower

70284 Windows, roofs, and beams x3

70283 Gray brick set x3

70282 Red brick set x1

# 70282 Red brick set

Big Bricks: L24 x W12 x H6 cm Small Bricks: L12 x W12 x H6 cm

Big Bricks: L24 x W12 x H6 cm Small Bricks: L12 x W12 x H6 cm

These blocks are made of EVA, it looks like real house brick, but much more lighter than the real bricks. Children can play with safe and soft bricks to create many different building structures.

# 70284 Windows, roofs, and beams

Triangular Beam: L96 x W12 x H6 cm Arch Window: L24 x W36 x H6 cm Roof: L12 x W12 x H3 cm

Components like windows, roof and beams help to build diversity of architectures. The triangular beams and roofs use magnetic design which are easy for assembling.