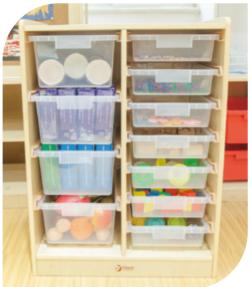

#### 70039 Tray storage units

L59 x W40 x H80.8 cm

The tray storage unit included 11 tray boxes, 4 large boxes and 7 small boxes. It can be used for different size of stuffs. A perfect storing unit for toys, books, and blocks.

### 70040

### Tub wooden storage trolley

L89 x W40 x H70 cm

The tub wooden storage trolley included 9 tray boxes with 4 3-inch wheels, can be easily push around. It can be used for role play of shop. A perfect trolley for toys, books, and blocks. Which allows the teachers and children to move around.