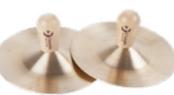

40516 *Maxi guiro*95.5 x H25 cm

40511 Wooden block L17.5 x W6 x H4 cm

70179

Hand castanets
Φ5.5 x H2 cm

40513 **Cymbal 15cm** Φ15 x H9 cm

40509 **Cymbal 9cm** Φ9 x H9 cm

40507 Castagnet birch wood

40512 Jingles L22 x W4 cm