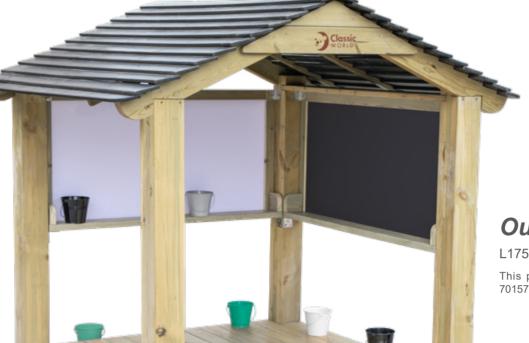

### Outdoor art house

L175 x W145 x H165 cm

This product consists of three item numbers: 70157, 70256, and 70250.

The solid wooden house is an inviting area for children, protecting from sun and rain, but with an open air space. It is a great place for children to gather and engage in outdoor reading, arts, construction, music and observing the environment around them, or just simply seat and talk to friends.

70157 *Wooden house* 

L175 x W145 x H165 cm

70256

Outdoor black and white easel

L121 x W12 x H68.2 cm

70250 **4 colors 8 buckets** 