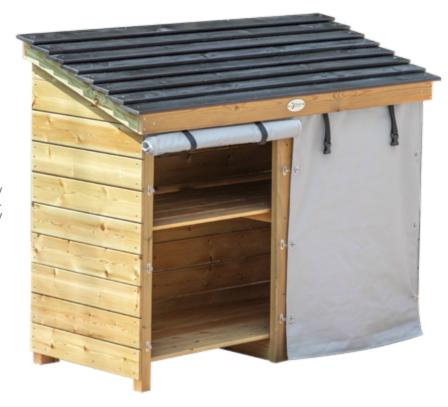

# 70274 **Block storage cabinet**

L140 x W59 x H110 cm

This storage cabinet is perfect for storing outdoor play essentials - blocks, balls, ropes, tools, play equipment etc. Covered with camouflage fabric curtains, can prefectly provent rain and sun in an open environment.