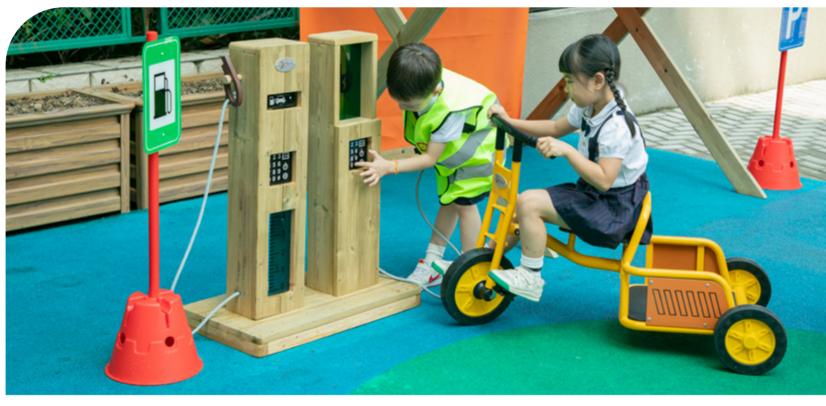

### Outdoor fuel and EV charging station

L70 x W38 x H88 cm

2 in 1 charging station, one side is for a fuel charging and the other side is for EV charging. Children take a charging lead and plug it into trikes and charge up before starting on their journey. Refueling, maintenance, payment can be played when turning around the function button.