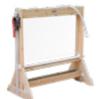

# 70025 *Arts display board*

L83.5 x W23 x H148 cm

(Apply with item 70035)

2 in 1 White board & Soft board wall display for children and their artworks. This wall display gives children a sense of fulfillment and helps them develop self-confidence while sharing their works with other children.