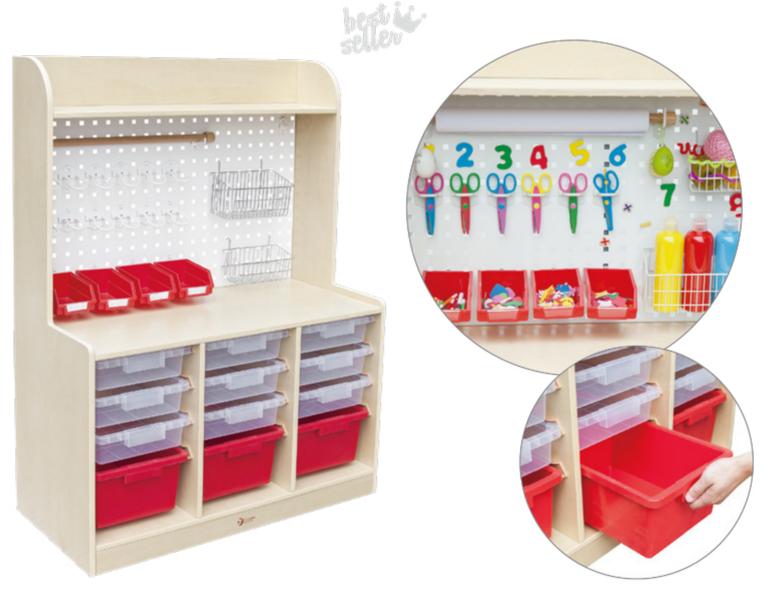

54075

Tool storage shelf

L89 x W40 x H124 cm

The multifunctional tool wall is seamlessly combined with a storage cabinet, providing display, placement, and storage functions for art materials and DIY tools, such as scissors, glue, drawing paper, yarn balls, paint bottles, and more. Skill development: Cultivates the habit of organizing and storing among children.