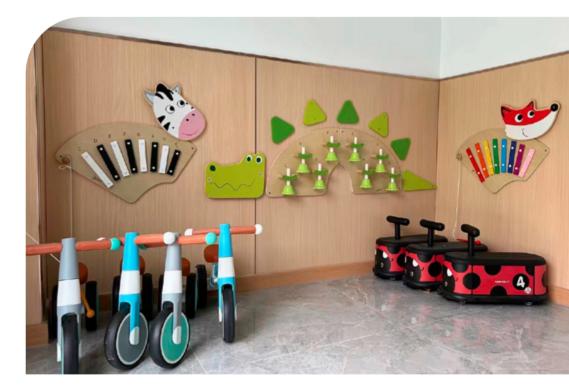

8039 *Crocodile* 

L100 x W30 x H2 cm

70130 **Bells** 

L89 x W37 x H7.4 cm

54136 *Tiger* 

L28 x W24.5 x H2 cm

70129 **Drums** 

L67 x W85.5 x H38 cm

54129 *Fox* 

L31 x W20.5 x H2 cm

70132 **Metalphone** L44.5 x W37 x H3 cm

54112 **Zebra** 

L27.5 x W25 x H2 cm

70131 **Xylophone** L56 x W34.5 x H3 cm