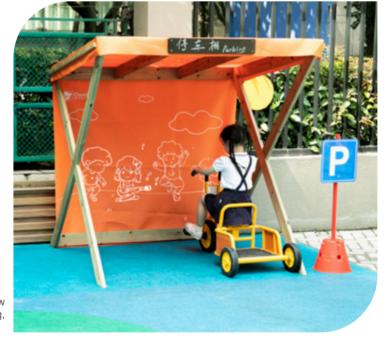

70268

Parking shed
L39 x W29 x H80 cm

70263 Wooden hill climb

L39 x W29 x H80 cm

The sturdy Wooden Hill Climb increases a difficulty in movement when riding tricycles. Young children love to climb, and enjoy their way from top to down repeatedly. It's great for developing gross motor skills and exploration.

Easy access shed with an open window to allow daylight and sunshine in. A great solution for parking, shops, home play.