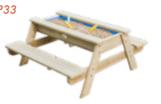

# 54594 Outdoor table L105 x W96 x H50 cm L105 x W96 x H164 cm (height with umbrella)

Skill development: Experience scenario-based roleplaying games, enhance cooperation and hands-on abilities, and cultivate social interaction skills.

Skill development: Engage in scenario-based roleplaying games, enhance cooperation and hands-on abilities, and foster social interaction skills.