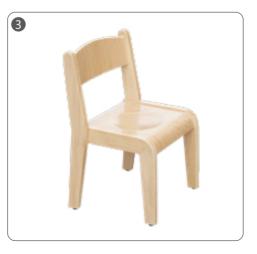

Rectangle beech table(L)

L120 x W60 x H52 cm

**3** 53900

Student chair(S)

L34 x W31 x H49.5 cm (height of seat 25.5cm)

53924

Student chair(L)

L36 x W34 x H54 cm (height of seat 30cm)