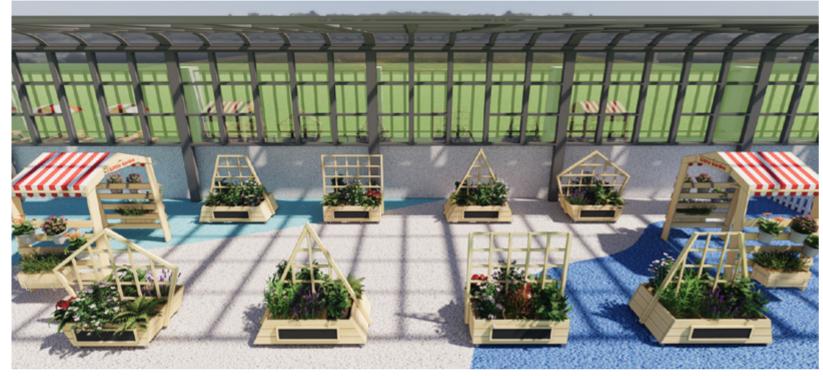

# 70253 **Green path**

L187 x W104 x H169 cm

A practical and aesthetically pleasing indoor garden with a house-like design. Equipped with wooden rectangular planters on both sides, it allows for planting, watering, and observing the growth process of plants.

70001 Pentagonal parterre

L154 x W71 x H150 cm

70003 **Square parterre** 

L108 x W71 x H122 cm

70002

Triangular parterre

L131 x W71 x H134 cm

70004 Trapezoidal parterre

L70 x W17 x H121 cm

54600 Sprout & Grow window L70 x W17 x H121 cm

54617 Insect & Animal observation window L70 x W17 x H121 cm

L180 x W73 x H135 cm

This pet house features a feces-cleaning device and two stories. The first story is for raising poultry and the second for keeping small pets like rabbits. In addition, children can plant vegetables for their animals on the side platform.