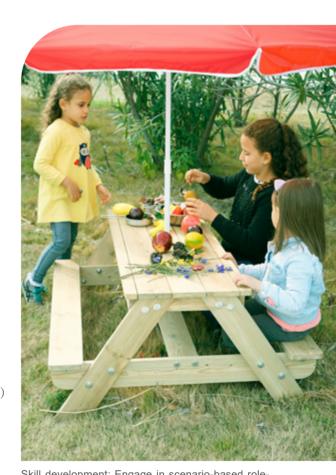

# 54594 Outdoor table L105 x W96 x H50 cm L105 x W96 x H164 cm (height with umbrella)

Skill development: Experience scenario-based roleplaying games, enhance cooperation and hands-on abilities, and cultivate social interaction skills.

Skill development: Engage in scenario-based roleplaying games, enhance cooperation and hands-on abilities, and foster social interaction skills.

70015 Outdoor sunny house

54594

P60

Outdoor table

70001 Pentagonal parterre P74

70002 Triangular parterre

P74

53481