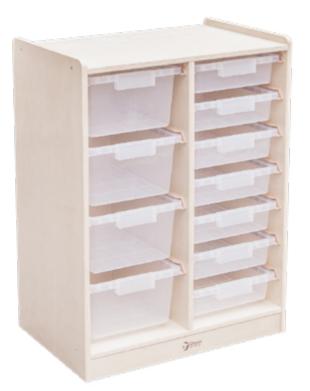

#### 70039 Tray storage units

L59 x W40 x H80.8 cm

The tray storage unit included 11 tray boxes, 4 large boxes and 7 small boxes. It can be used for different size of stuffs. A perfect storing unit for toys, books, and blocks.