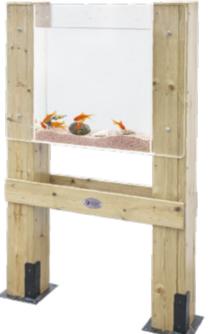

L70 x W17 x H121 cm

54600 Sprout & Grow window L70 x W17 x H121 cm

54617 Insect & Animal observation window L70 x W17 x H121 cm

L180 x W73 x H135 cm

This pet house features a feces-cleaning device and two stories. The first story is for raising poultry and the second for keeping small pets like rabbits. In addition, children can plant vegetables for their animals on the side platform.