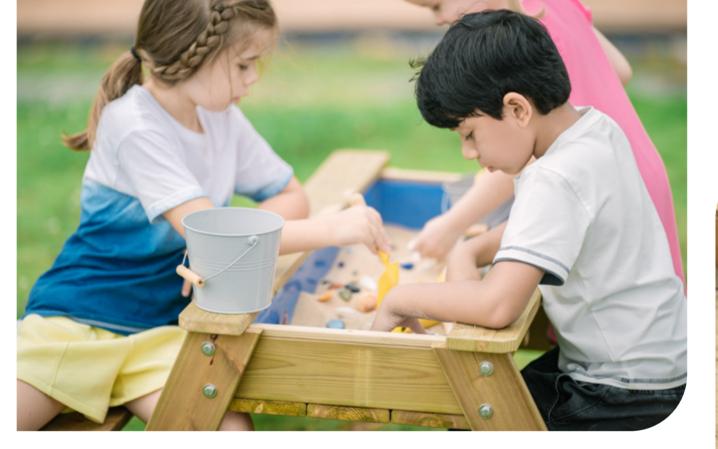

### Sand & Water table

L116 x W104 x H53 cm

Solid wood multi-purpose outdoor water and sand play table, features a central tray to hold sand and water. Wooden table top makes the table perfect for mud, arts, painting activities.