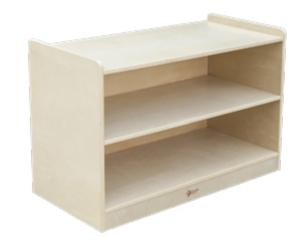

store their work outfits, helmets, tools and building materials in an organized manner.







53566 Vest L49 x W42.5 cm



53757 Helmet L23 x W12.5 x H10.5 cm











Suitable for children from 3 to 6 years old.

Makes children look like real builders when wearing it.



#### Square beech table(S)

L60 x W60 x H46 cm

53955

Square beech table(L)

L60 x W60 x H52 cm







Rectangle beech table(S)

L120 x W60 x H46 cm

53986

Rectangle beech table(L)

L120 x W60 x H52 cm





**3** 53900

Student chair(S)

L34 x W31 x H49.5 cm (height of seat 25.5cm)

53924

Student chair(L)

L36 x W34 x H54 cm (height of seat 30cm)







70041 **Toys storage units** 

L80 x W40 x H81 cm



70029

3 Layer hollow shelves

L80 x W40 x H81 cm



70027

2 Layer hollow curved shelves

L99 x W47 x H60 cm



54051

2 Layer storage shelf

L80 x W40 x H60 cm













# 70032 **Cloakroom - 2 person**

L62 x W40 x H120 cm
(This item doesn 't contain plastic boxes)

The Cloakroom is made of carefully selected plywood with natural color, soft and smooth, and it is the perfect way for children to start the morning. It is designed to provide functional and efficient storage.



70031 **2 Layer sector shelves** 

L40 x W40 x H60 cm



70035 **2 Shelf cabinet (S)** 

L40 x W40 x H60 cm





70033 **Dressing stool**L40 x W40 x H37 cm













#### 70039 Tray storage units

L59 x W40 x H80.8 cm

The tray storage unit included 11 tray boxes, 4 large boxes and 7 small boxes. It can be used for different size of stuffs. A perfect storing unit for toys, books, and blocks.



### 70040

### Tub woode