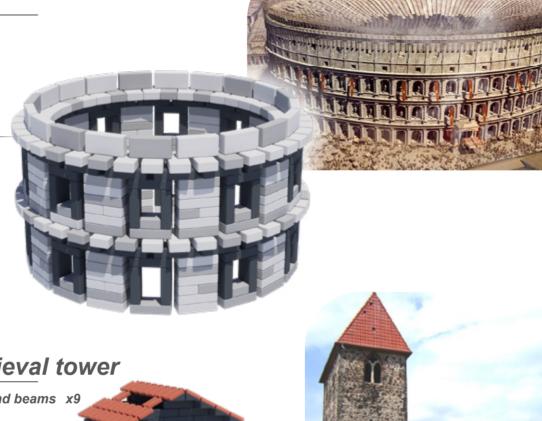

# Estonian medieval tower

70284 Windows, roofs, and beams x9

70283 Gray brick set x7

70282 Red brick set x4

This unit provides hours of fun making music or just leting off steam. This instrument station is great for use outdoor and features a wealth of intruments with beaters and keep group of children will occuppied.