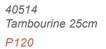

40506

Guiro double with scraper
L24 x W9.5 x H3.5 cm

40514 **Tambourine 25cm** Φ25 x H5.5 cm

40515 **Tambourine 20cm** 

70177
Small beaded afuche

46 x H17 cm

70181 **Sand block** L12.5 x W6.5 x H8 cm

70178 **Woodblock** Φ5.5 x H20 cm