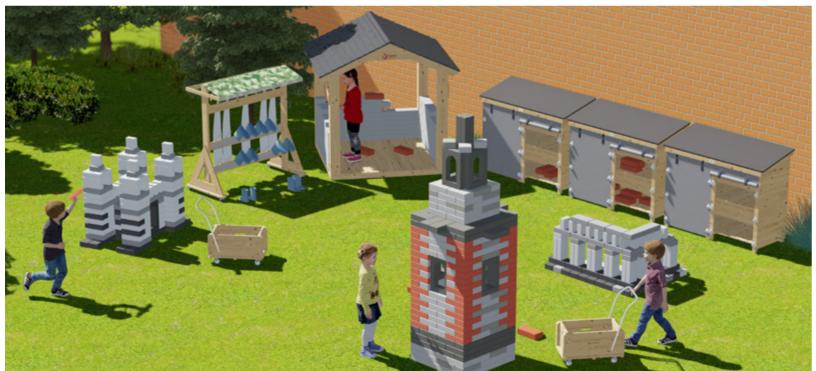

# 70157 **Construction house**

L175 x W145 x H165 cm

Create a complete role play builders environment in outdoor space with this open construction house. A beautiful house can be built by stacking bricks. Which is a perfect role play game for construction.

# 70279 **Outdoor wooden truck**

L65.5 x W36 x H70 cm

Playing as little construction transporters, children can load bricks and tools into the vehicle, fostering small muscle development, teamwork skills, and organizational habits.

# 70274 **Block storage cabinet**

L140 x W59 x H110 cm

This storage cabinet is perfect for storing outdoor play essentials - blocks, balls, ropes, tools, play equipment etc. Covered with camouflage fabric curtains, can prefectly provent rain and sun in an open environment.

# 70159 **Outdoor clothing trolley**

L137 x W70 x H130 cm

This unit combines the practicality of a trolley with the benefits of a cloakroom. Including integral clothes hooks and shoe racks covered with camouflage fabrick roof to provent rain and sun in a outdoor environnmet.

# 70282 Red brick set

Big Bricks: L24 x W12 x H6 cm Small Bricks: L12 x W12 x H6 cm

Big Bricks: L24 x W12 x H6 cm Small Bricks: L12 x W12 x H6 cm

These blocks are made of EVA, it looks like real house brick, but much more lighter than the real bricks. Children can play with safe and soft bricks to create many different building structures.

# 70284 Windows, roofs, and beams

Triangular Beam: L96 x W12 x H6 cm Arch Window: L24 x W36 x H6 cm Roof: L12 x W12 x H3 cm

Components like windows, roof and beams help to build diversity of architectures. The triangular beams and roofs use magnetic design which are easy for assembling.