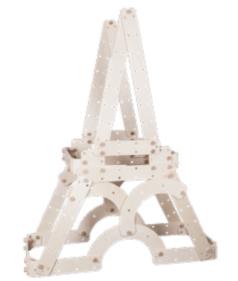

Eiffel Tower

| © 0 0 0 0 0 0 0 0 0 0 0 0 0 0 0 0 0 0 0 | (° ° ° ° ° ° × 4 |
|-----------------------------------------|------------------|
| X6                                      | X 8              |
| © ° ° ° ° ° X 10                        | X 56             |
| , X6                                    |                  |