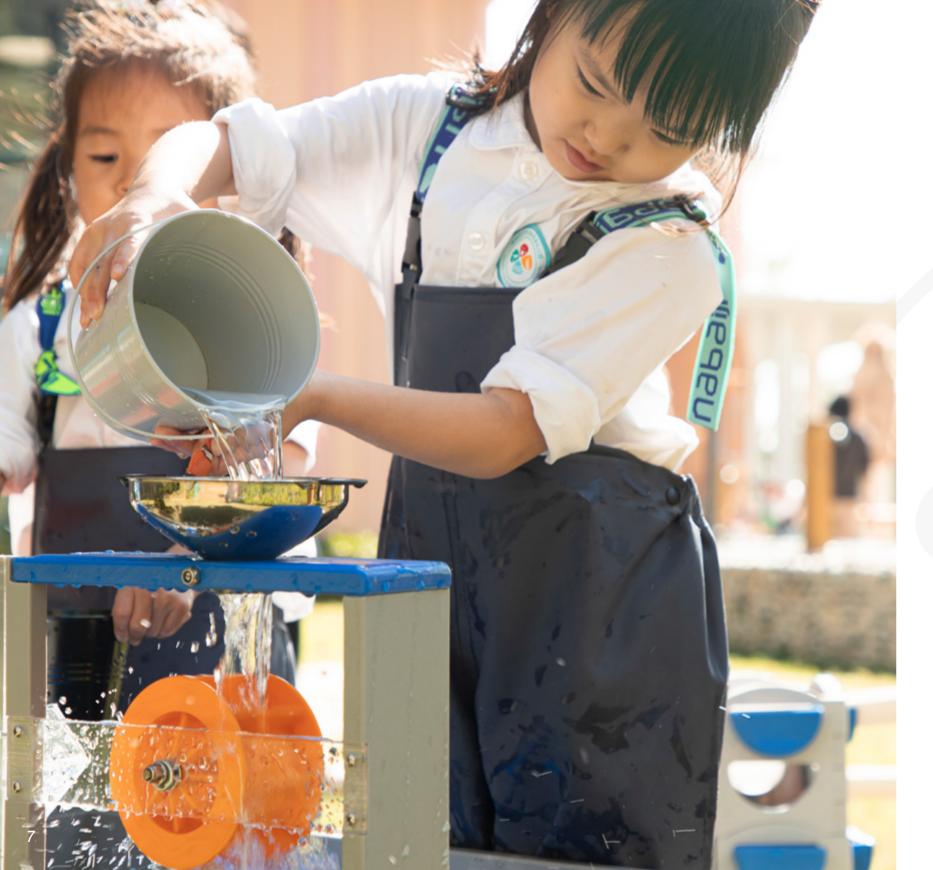

The pedal-powered truck allows children to take on the role of a transporter, experiencing the joy of driving.

Designed for a loose play water channels, this water cube set enables children to decide on the layout and configuration. The tower can be arranged at different heights. By using with water, sand, balls and cars to have a versatile of fun. Help children to develop fine motor skills, and the abilities of creativity and imaginations. The cube and channels are easily dismantled for storage.

# 70262 **Nature Sand & Water cube**

Cube: L20 x W20 x H16 cm

Pipe1: L80 x W7.3 x H4 cm

Pipe2: L100 x W7.3 x H4 cm

70261

Wooden stand holder

L70 x W9.5 x H120 cm

70260 Nater channelling wall