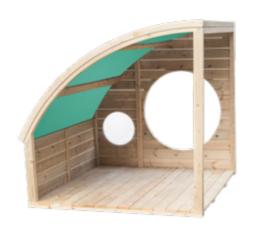

# Green avenue

L125 x W120 x H133 cm

The green arch provides shade for parking and resting, allowing for cycling through. It's versatile, equipped with swivel wheels for easy mobility and a foot brake for stability. Children drive through the green avenue and look up to the coloring acrylic windows to see a beautiful sunshine.