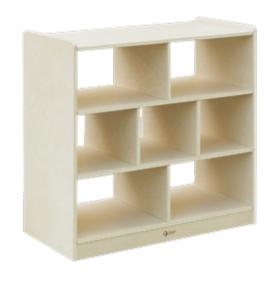

70041 **Toys storage units** 

L80 x W40 x H81 cm

70029

3 Layer hollow shelves

L80 x W40 x H81 cm

70027

2 Layer hollow curved shelves

L99 x W47 x H60 cm