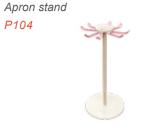

# 54068 *Apron stand*

L63 x W60 x H121 cm

Holds a maximum of 8 pieces of clothing. Its height is suitable for children from 3 to 6 years old, as they can hang up clothes by themselves.

54082 **Paint Pot Holder** 