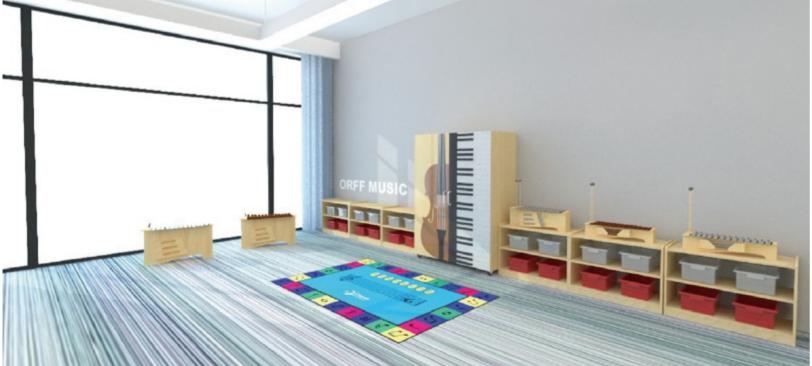

## 8147 *Music cabinet*

L120 x W53 x H167 cm

The music cabinet consists of 3 lavers of shelves allow to store various of music instruments in the lower part with 7 trays fit neatly for all accessories and the doors are perfectly fordisplaying of jingles, bells, maxi guiro, triangles. None the less, this cabinet is also great forstorage of arts and crafts, DIY.sports materials.

40518 Metallophone C5-A6

L59 x W24 x H14 cm

40519 Metallophone C4-A5

L78.7 x W41 x H41 cm

40520 Metallophone C3-A4

40521 Xylophon C5-A6 L58 x W26.5 x H13 cm

40522 Xylophon C4-A5

40523 Xylophon C3-A4 L78.7 x W41 x H41 cm

40543 15 Notes rainbow metal glockenspiel

L49.5 x W18 x H7 cm

40544 15 Notes glockenspiel

L46 x W17.8 x H7.5 cm

15 Tones xylophon

L49 x W21.5 x H8.5 cm

40546 **Drums** 

Ф55.5 x H18 cm