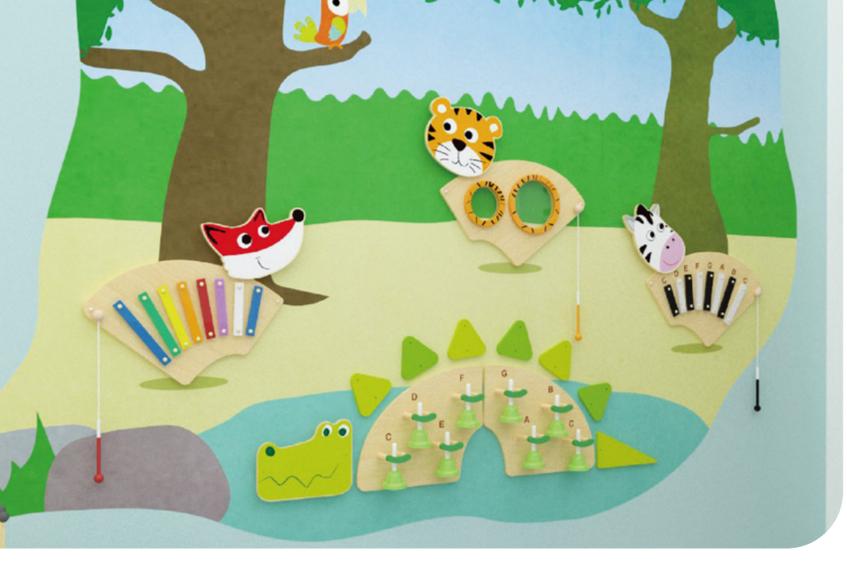

8039 *Crocodile* 

L100 x W30 x H2 cm

70130 **Bells** 

L89 x W37 x H7.4 cm

54136 *Tiger* 

L28 x W24.5 x H2 cm

70129 **Drums** 

L67 x W85.5 x H38 cm

54129 *Fox* 

L31 x W20.5 x H2 cm

70132 **Metalphone** L44.5 x W37 x H3 cm

54112 **Zebra** 

L27.5 x W25 x H2 cm

70131 **Xylophone** L56 x W34.5 x H3 cm