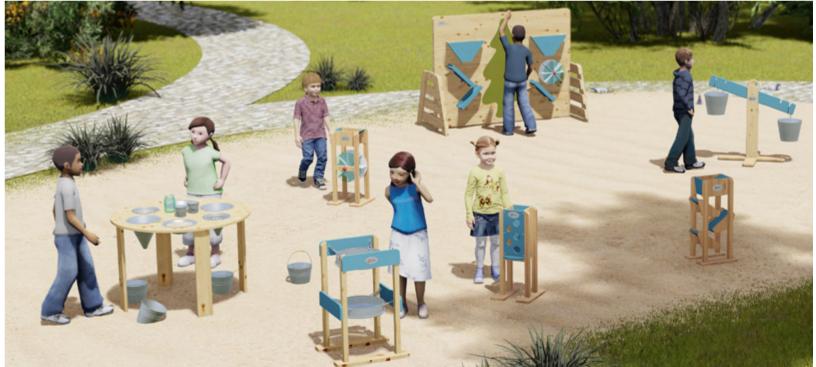

# 70262 **Nature Sand & Water cube**

Cube: L20 x W20 x H16 cm

Pipe1: L80 x W7.3 x H4 cm

Pipe2: L100 x W7.3 x H4 cm

70261

Wooden stand holder

L70 x W9.5 x H120 cm

70260 Nater channelling wall

70250 **4 Colors** 

8 buckets

# 70800 New Happy water yoyo

L41 x W37 x H65 cm

The water drip down from top transparent tube and flow down along the two tubes. This activity helps to develop children's understanding of the fluidity of water, sand or balls.

# 70801 Well Happy water turn

L41 x W37 x H65 cm

Equipped with two funnels on top, the water passes through from funnels to drive the wheel's rotation. This activity helps to discover a fun of playing water.

70271

Mobile water station

L84 x W84 x H76 cm

interactive and interesting water play wall

70065 *Water wall* 

L133 x W80 x H108.5 cm

The water wall enables children to have physical water play experience. Using the wheels to learn about the gravity and water flow. The water moves up to tubing, and pours, flows and drips onto guttering blow. Great for motor skills, collaborative games, language activities.

70086

Happy water drip

L44 x W38 x H65 cm

70087 *Happy water turn* 

70088 *Happy water yoyo*L38 x W44 x H65 cm

70802

# Double layered sand screener

L46 x W43 x H67 cm

70258

## Sand play scales

L80 x W60 x H72 cm

70265

Sand slides

L30 x W30 x H60 cm

70266

Sand funnel
L30 x W30 x H60 cm

70275 **Sand mill**L28 x W30 x H60 cm

# 70281 Sand play wall L154 x W80 x H110 cm

This wall is a firm favorite for children who enjoy playing with sand. They canpour sand into its funnel and watch it trickle along with the rotatable paddles and ramps. Children can watch themselves play in the acrylic mirror in the center, adding more fun to their play. Understand the characteristics of sand, develop imagination, creativity, and develop the ability to use manual brain.