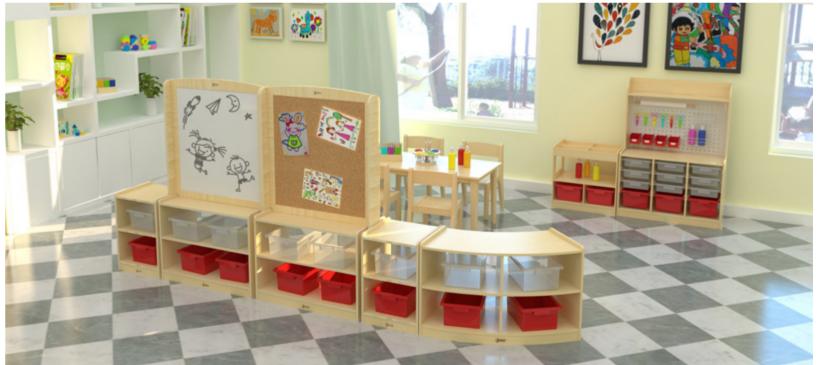

# 70025 *Arts display board*

L83.5 x W23 x H148 cm

(Apply with item 70035)

2 in 1 White board & Soft board wall display for children and their artworks. This wall display gives children a sense of fulfillment and helps them develop self-confidence while sharing their works with other children.

# 70036 *Mobile shelves*

L95 x W40 x H72 cm

Double side mobile book display is for storing the books of all sizes. Great furniture for book organization and developing kids reading habits.

(This item doesn't contain the plastic trays and books)

#### Puppet theatre unit

L163 x W40 x H150 cm

Skill development: Cultivate children's hands-on skills, enhance interpersonal communication skills, and foster language expression abilities. -) Stette Item 70035 refer to page 96 Ð999

### 70044 **Puppet theatre**

L83 x W40 x H150 cm

(Apply with item 70035)

The puppet theater is especially design for drama and puppet play. The puppet theatre gives kids a great experience of performing. Children can develop their communication and creativity skills.

#### Easy access storage unit

L75 x W36 x H34 cm

This easy access storage unit has 4 wheels, it will be very convenient to move around in the classroom.It is for easy to find toys through a transparent acrylic window. A perfect storing unit for toys, books and blocks.

L80 x W40 x H60 cm

The theater counter has a whiteboard in the front, in the back is an open space for archive toys. The theatre table gives kids a great experience of performing. The children can develop their social and communication skills and creativity skills.