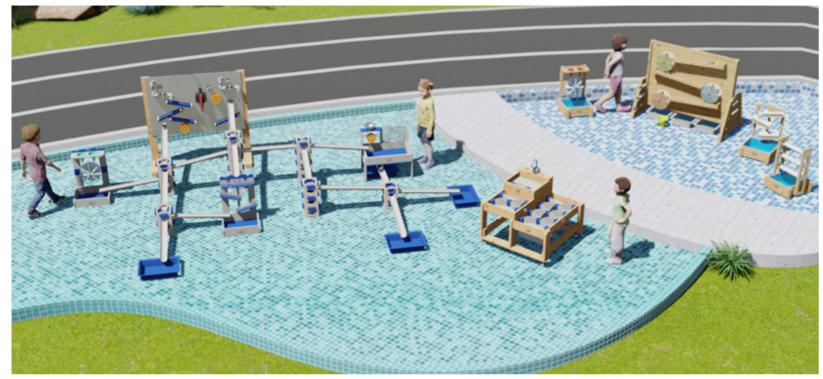

# 70262 **Nature Sand & Water cube**

Cube: L20 x W20 x H16 cm

Pipe1: L80 x W7.3 x H4 cm

Pipe2: L100 x W7.3 x H4 cm

70261

Wooden stand holder

L70 x W9.5 x H120 cm

70260 Nater channelling wall

70250 **4 Colors** 

8 buckets

# 70800 New Happy water yoyo

L41 x W37 x H65 cm

The water drip down from top transparent tube and flow down along the two tubes. This activity helps to develop children's understanding of the fluidity of water, sand or balls.

# 70801 Well Happy water turn

L41 x W37 x H65 cm

Equipped with two funnels on top, the water passes through from funnels to drive the wheel's rotation. This activity helps to discover a fun of playing water.

70271

Mobile water station

L84 x W84 x H76 cm

interactive and interesting water play wall

70065 *Water wall* 

L133 x W80 x H108.5 cm

The water wall enables children to have physical water play experience. Using the wheels to learn about the gravity and water flow. The water moves up to tubing, and pours, flows and drips onto guttering blow. Great for motor skills, collaborative games, language activities.

# 70281 Sand play wall L154 x W80 x H110 cm

This wall is a firm favorite for children who enjoy playing with sand. They canpour sand into its funnel and watch it trickle along with the rotatable paddles and ramps. Children can watch themselves play in the acrylic mirror in the center, adding more fun to their play. Understand the characteristics of sand, develop imagination, creativity, and develop the ability to use manual brain.