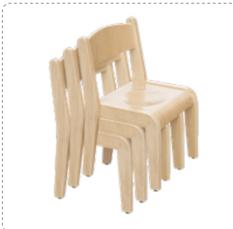

Rectangle beech table(L)

L120 x W60 x H52 cm

**3** 53900

Student chair(S)

L34 x W31 x H49.5 cm (height of seat 25.5cm)

53924

Student chair(L)

L36 x W34 x H54 cm (height of seat 30cm)