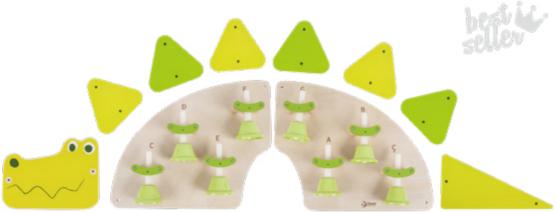

8039 *Crocodile* 

L100 x W30 x H2 cm

70130 **Bells** 

L89 x W37 x H7.4 cm

54136 *Tiger* 

L28 x W24.5 x H2 cm

70129 **Drums** 

L67 x W85.5 x H38 cm

54129 *Fox* 

L31 x W20.5 x H2 cm

70132 **Metalphone** L44.5 x W37 x H3 cm

54112 **Zebra** 

L27.5 x W25 x H2 cm

70131 **Xylophone** L56 x W34.5 x H3 cm