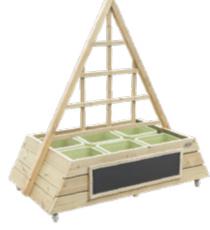

70001 Pentagonal parterre

L154 x W71 x H150 cm

70003 **Square parterre** 

L108 x W71 x H122 cm

70002

Triangular parterre

L131 x W71 x H134 cm

70004 Trapezoidal parterre