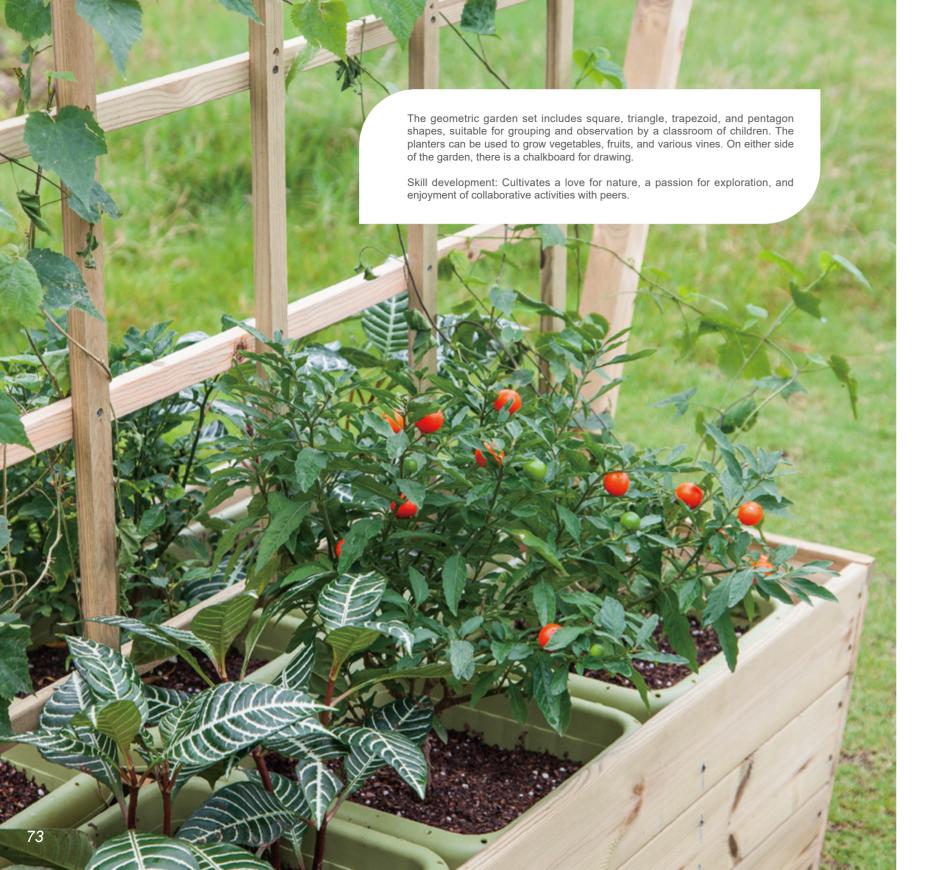

70001 Pentagonal parterre

L154 x W71 x H150 cm

70003 **Square parterre** 

L108 x W71 x H122 cm

70002

Triangular parterre

L131 x W71 x H134 cm

70004 Trapezoidal parterre