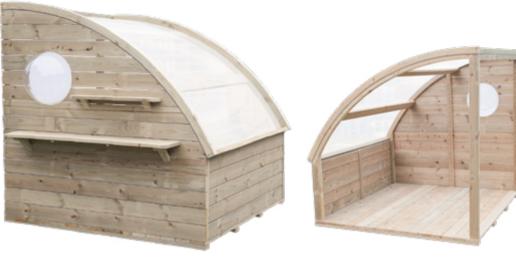

### Outdoor art house

L175 x W145 x H165 cm

This product consists of three item numbers: 70157, 70256, and 70250.

The solid wooden house is an inviting area for children, protecting from sun and rain, but with an open air space. It is a great place for children to gather and engage in outdoor reading, arts, construction, music and observing the environment around them, or just simply seat and talk to friends.

70157 *Wooden house* 

L175 x W145 x H165 cm

70256

Outdoor black and white easel

L121 x W12 x H68.2 cm

70250 **4 colors 8 buckets** 