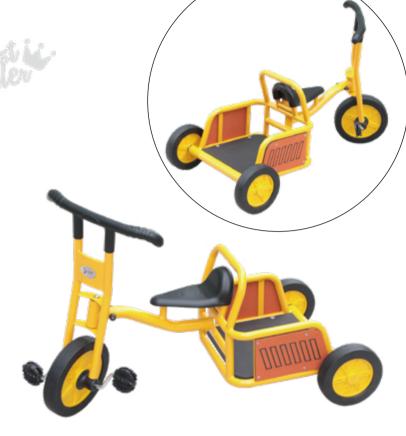

70248

Truck

L103 x W45 x H65 cm

A kid can sit on this truck and pedal around on it. It can also be connected with other tool carts to transport enough materials in one time.

53467 Workshop

L80 x W60 x H130 cm