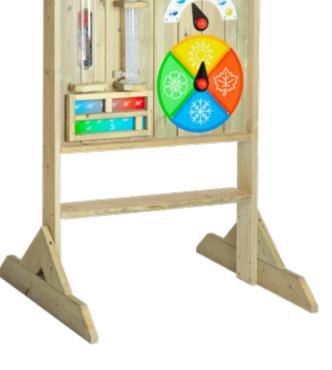

# 70066 *Weather station*

L86 x W70 x H120 cm

The weather station comes with a thermometer and buttons, allowing control of seasons, rainfall, and other weather information. Children can observe daily weather changes and keep records, making it a great outdoor scientific exploration tool. Skill development: Practical understanding of weather through hands-on experience.