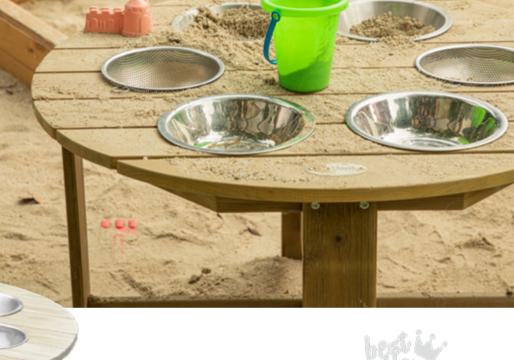

### Sand play round table

L90 x W90 x H60 cm

This 6 compartment units are ideal for group play. Kids can experiment with liquid, sand, stone and so on. An ideal set for children to developing motor skills, creativity and cognitive ability while exploring with different materials.