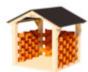

# Estonian medieval tower

70284 Windows, roofs, and beams x9

70283 Gray brick set x7

70282 Red brick set x4

This unit provides hours of fun making music or just leting off steam. This instrument station is great for use outdoor and features a wealth of intruments with beaters and keep group of children will occuppied.

# 70282 Red brick set

Big Bricks: L24 x W12 x H6 cm Small Bricks: L12 x W12 x H6 cm

Big Bricks: L24 x W12 x H6 cm Small Bricks: L12 x W12 x H6 cm

These blocks are made of EVA, it looks like real house brick, but much more lighter than the real bricks. Children can play with safe and soft bricks to create many different building structures.

# 70284 Windows, roofs, and beams

Triangular Beam: L96 x W12 x H6 cm Arch Window: L24 x W36 x H6 cm Roof: L12 x W12 x H3 cm

Components like windows, roof and beams help to build diversity of architectures. The triangular beams and roofs use magnetic design which are easy for assembling.