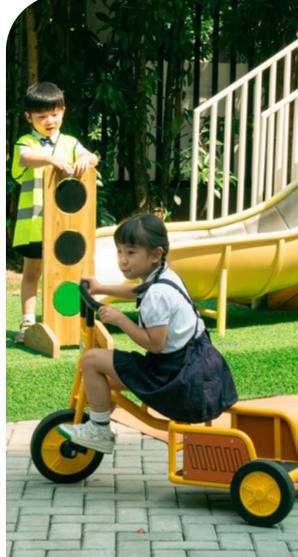

# 70280 Traffic light

L39 x W29 x H95 cm

The Traffic light can be used in a manual setting by flipping color boards, with a child-friendly height. It's addition in the teaching of road safety, to enhance transportation awareness and color perception.