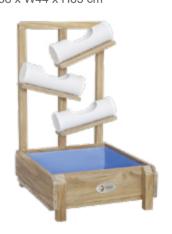

# 70800 New Happy water yoyo

L41 x W37 x H65 cm

The water drip down from top transparent tube and flow down along the two tubes. This activity helps to develop children's understanding of the fluidity of water, sand or balls.

70086

Happy water drip

L44 x W38 x H65 cm

70087 *Happy water turn* 

70088 *Happy water yoyo*L38 x W44 x H65 cm

70802