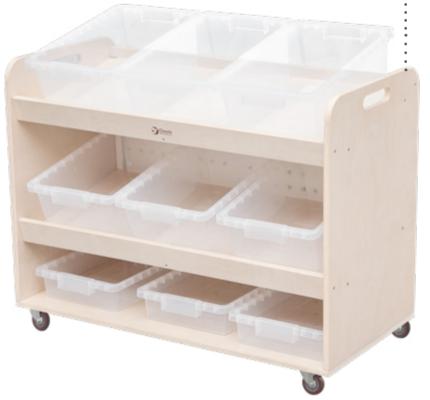

#### 70039 Tray storage units

L59 x W40 x H80.8 cm

The tray storage unit included 11 tray boxes, 4 large boxes and 7 small boxes. It can be used for different size of stuffs. A perfect storing unit for toys, books, and blocks.

### 70040

### Tub wooden storage trolley

L89 x W40 x H70 cm

The tub wooden storage trolley included 9 tray boxes with 4 3-inch wheels, can be easily push around. It can be used for role play of shop. A perfect trolley for toys, books, and blocks. Which allows the teachers and children to move around.