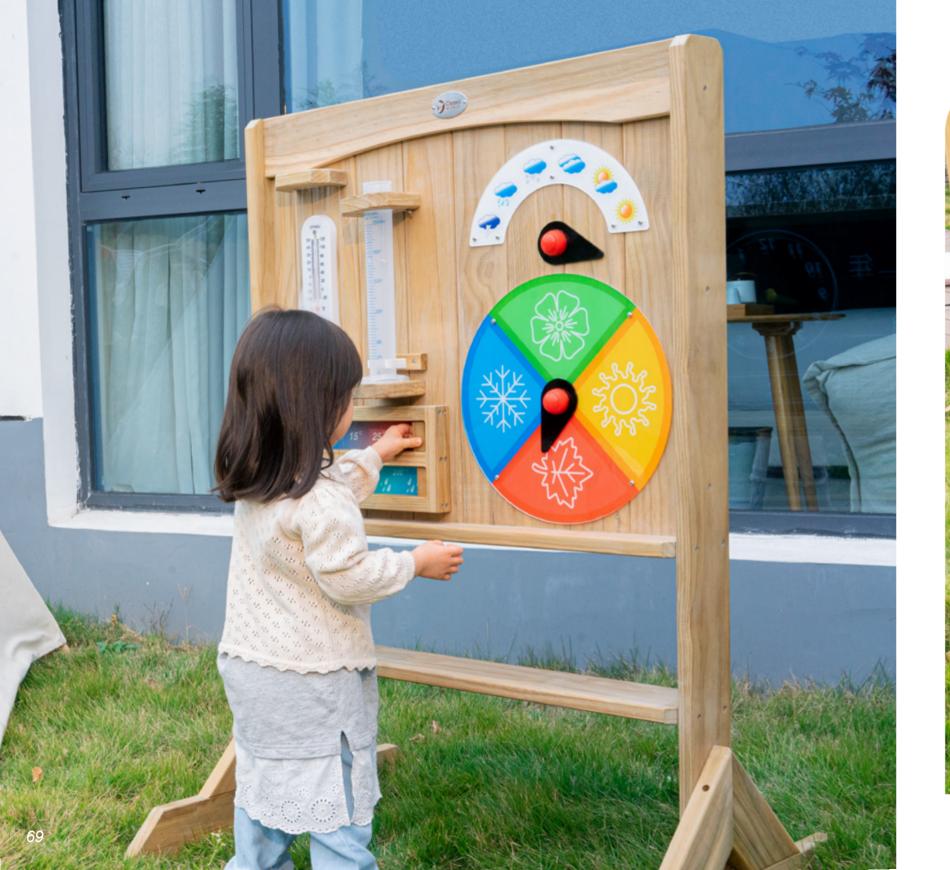

# 70066 *Weather station*

L86 x W70 x H120 cm

The weather station comes with a thermometer and buttons, allowing control of seasons, rainfall, and other weather information. Children can observe daily weather changes and keep records, making it a great outdoor scientific exploration tool. Skill development: Practical understanding of weather through hands-on experience.