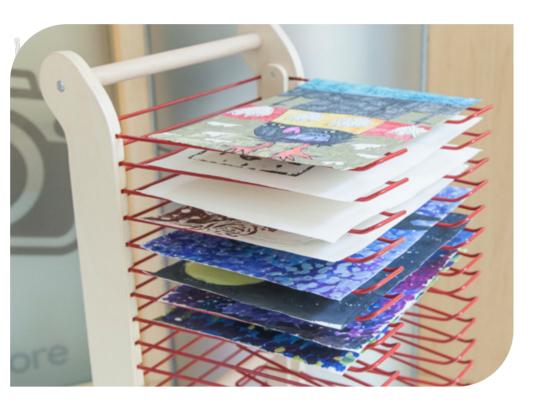

# 54006 Paint drying rack - 30 layers

L42.5 x W48 x H121 cm

Drying art pieces to prevent paper sticking due to wet paint or glue; capable of holding 30 sheets of A3-sized drawings. The bottom features swivel casters with a locking device.

Skill development: The height of the drying rack is suitable, making it convenient for children to organize and categorize their artworks, fostering good habits of tidiness from an early age.