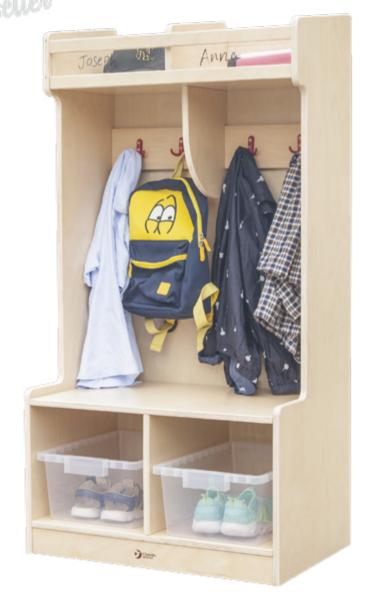

# 70032 **Cloakroom - 2 person**

L62 x W40 x H120 cm
(This item doesn 't contain plastic boxes)

The Cloakroom is made of carefully selected plywood with natural color, soft and smooth, and it is the perfect way for children to start the morning. It is designed to provide functional and efficient storage.