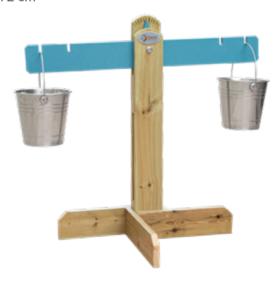

## Sand play scales

L80 x W60 x H72 cm

70265

Sand slides

L30 x W30 x H60 cm

70266

Sand funnel
L30 x W30 x H60 cm

70275 **Sand mill**L28 x W30 x H60 cm