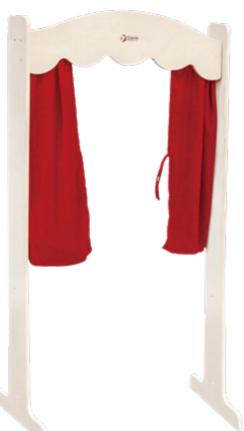

#### Puppet theatre unit

L163 x W40 x H150 cm

Skill development: Cultivate children's hands-on skills, enhance interpersonal communication skills, and foster language expression abilities. -) Stette Item 70035 refer to page 96 Ð999

### 70044 **Puppet theatre**

L83 x W40 x H150 cm

(Apply with item 70035)

The puppet theater is especially design for drama and puppet play. The puppet theatre gives kids a great experience of performing. Children can develop their communication and creativity skills.