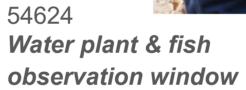

L70 x W17 x H121 cm

54600 Sprout & Grow window L70 x W17 x H121 cm

54617 Insect & Animal observation window L70 x W17 x H121 cm

L180 x W73 x H135 cm

This pet house features a feces-cleaning device and two stories. The first story is for raising poultry and the second for keeping small pets like rabbits. In addition, children can plant vegetables for their animals on the side platform.