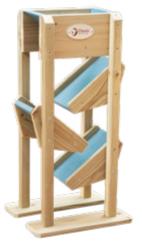

# 70281 Sand play wall L154 x W80 x H110 cm

This wall is a firm favorite for children who enjoy playing with sand. They canpour sand into its funnel and watch it trickle along with the rotatable paddles and ramps. Children can watch themselves play in the acrylic mirror in the center, adding more fun to their play. Understand the characteristics of sand, develop imagination, creativity, and develop the ability to use manual brain.