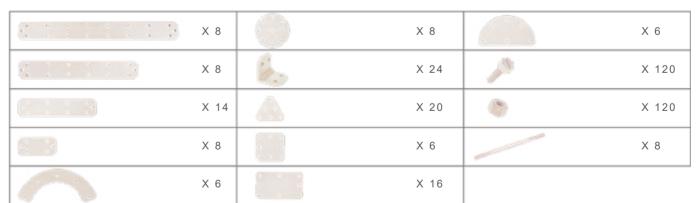

Ferris Wheel

| 0 0 0 | ° ° ° ° ° ° ° × 4 |         | X 8  |
|-------|-------------------|---------|------|
| 0 0 0 | ° ° ° ° X 2       |         | X 32 |
| 0 0 0 | ° X 8             | 8       | X 52 |
| 0000  | X 8               | Table 1 | X 3  |
| 6000  | X 1               |         |      |