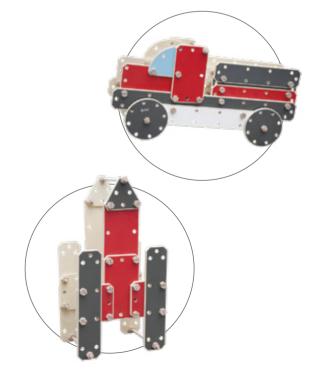

70038 Natural wooden assembling set

L97 x W60 x H24 cm (package size)

Natural color blocks that come in 11 shapes, 124 pcs with 120 bolts and nuts, and 8 spiral poles. Children can create a variety of buildings and vehicles. Great for developing construction and motor skills, teamwork and coordination skills. Helping the kids to develop their creativity and imagination.