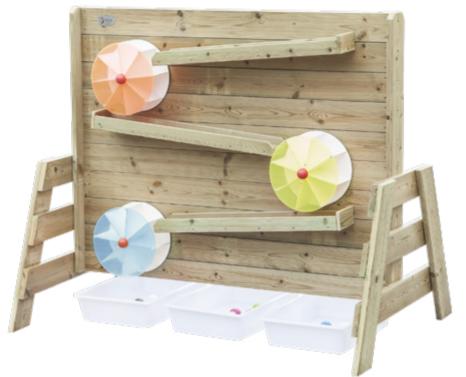

nd channels are easily dismantled for storage.

# 70262 **Nature Sand & Water cube**

Cube: L20 x W20 x H16 cm



Pipe1: L80 x W7.3 x H4 cm



Pipe2: L100 x W7.3 x H4 cm







70261

Wooden stand holder

L70 x W9.5 x H120 cm



70260 Nater channelling wall



70250 **4 Colors** 

8 buckets





# 70800 New Happy water yoyo

L41 x W37 x H65 cm

The water drip down from top transparent tube and flow down along the two tubes. This activity helps to develop children's understanding of the fluidity of water, sand or balls.



# 70801 Well Happy water turn

L41 x W37 x H65 cm

Equipped with two funnels on top, the water passes through from funnels to drive the wheel's rotation. This activity helps to discover a fun of playing water.





70271

Mobile water station

L84 x W84 x H76 cm













interactive and interesting water play wall

70065 *Water wall* 

L133 x W80 x H108.5 cm

The water wall enables children to have physical water play experience. Using the wheels to learn about the gravity and water flow. The water moves up to tubing, and pours, flows and drips onto guttering blow. Great for motor skills, collaborative games, language activities.









70086

Happy water drip

L44 x W38 x H65 cm



70087 *Happy water turn* 



70088 *Happy water yoyo*L38 x W44 x H65 cm





70802

# Double layered sand screener

L46 x W43 x H67 cm



70258

## Sand play scales

L80 x W60 x H72 cm







70265

Sand slides

L30 x W30 x H60 cm



70266

Sand funnel
L30 x W30 x H60 cm



70275 **Sand mill**L28 x W30 x H60 cm

# 70281 Sand play wall L154 x W80 x H110 cm

This wall is a