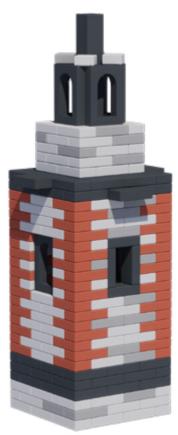

# Estonian medieval tower

70284 Windows, roofs, and beams x9

70283 Gray brick set x7

70282 Red brick set x4

This unit provides hours of fun making music or just leting off steam. This instrument station is great for use outdoor and features a wealth of intruments with beaters and keep group of children will occuppied.