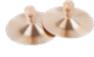

# 70152 **Pair percussion drums**

L59 x W38.5 x H106 cm

With a solid PVE & PE surface and a pair of plastic beaters, children will enjoying discovering a beautiful sounds. A set of 2 frames with 4 sides, great for a group playing. An excellent instrument for beginners to start their musical journey.