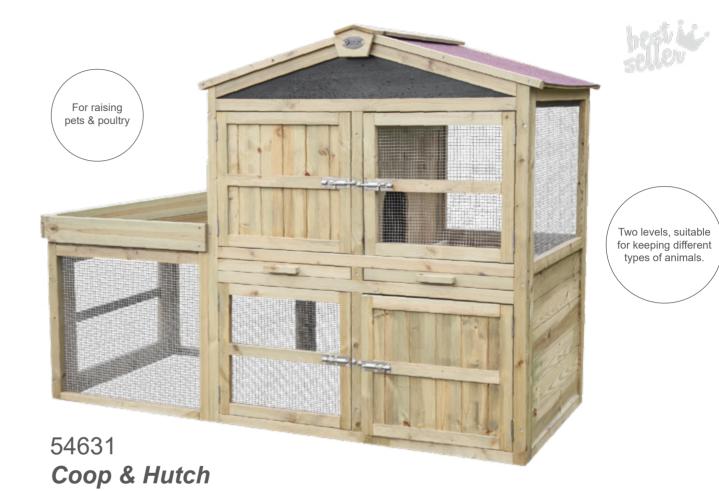

L70 x W17 x H121 cm

54600 Sprout & Grow window L70 x W17 x H121 cm

54617 Insect & Animal observation window L70 x W17 x H121 cm

L180 x W73 x H135 cm

This pet house features a feces-cleaning device and two stories. The first story is for raising poultry and the second for keeping small pets like rabbits. In addition, children can plant vegetables for their animals on the side platform.