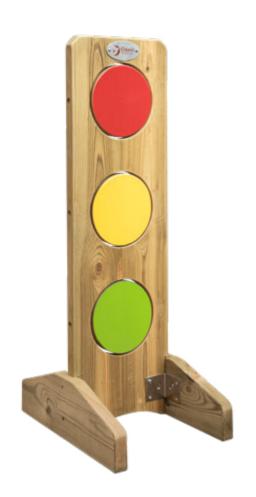

# 70280 Traffic light

L39 x W29 x H95 cm

The Traffic light can be used in a manual setting by flipping color boards, with a child-friendly height. It's addition in the teaching of road safety, to enhance transportation awareness and color perception.