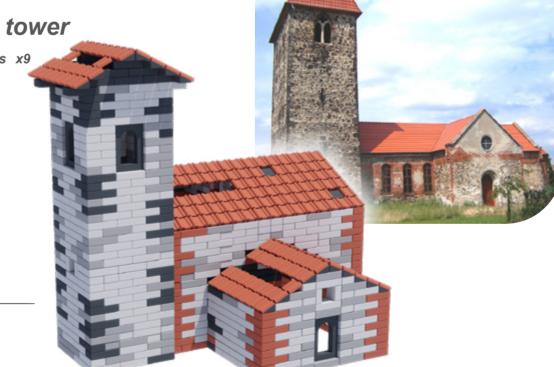

# Estonian medieval tower

70284 Windows, roofs, and beams x9

70283 Gray brick set x7

70282 Red brick set x4

This unit provides hours of fun making music or just leting off steam. This instrument station is great for use outdoor and features a wealth of intruments with beaters and keep group of children will occuppied.