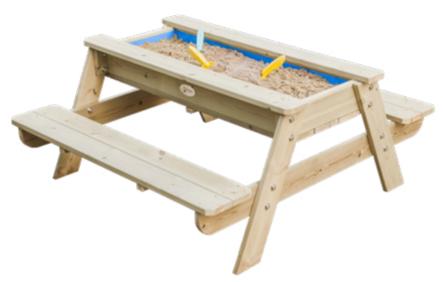

### Sand & Water table

L116 x W104 x H53 cm

Solid wood multi-purpose outdoor water and sand play table, features a central tray to hold sand and water. Wooden table top makes the table perfect for mud, arts, painting activities.