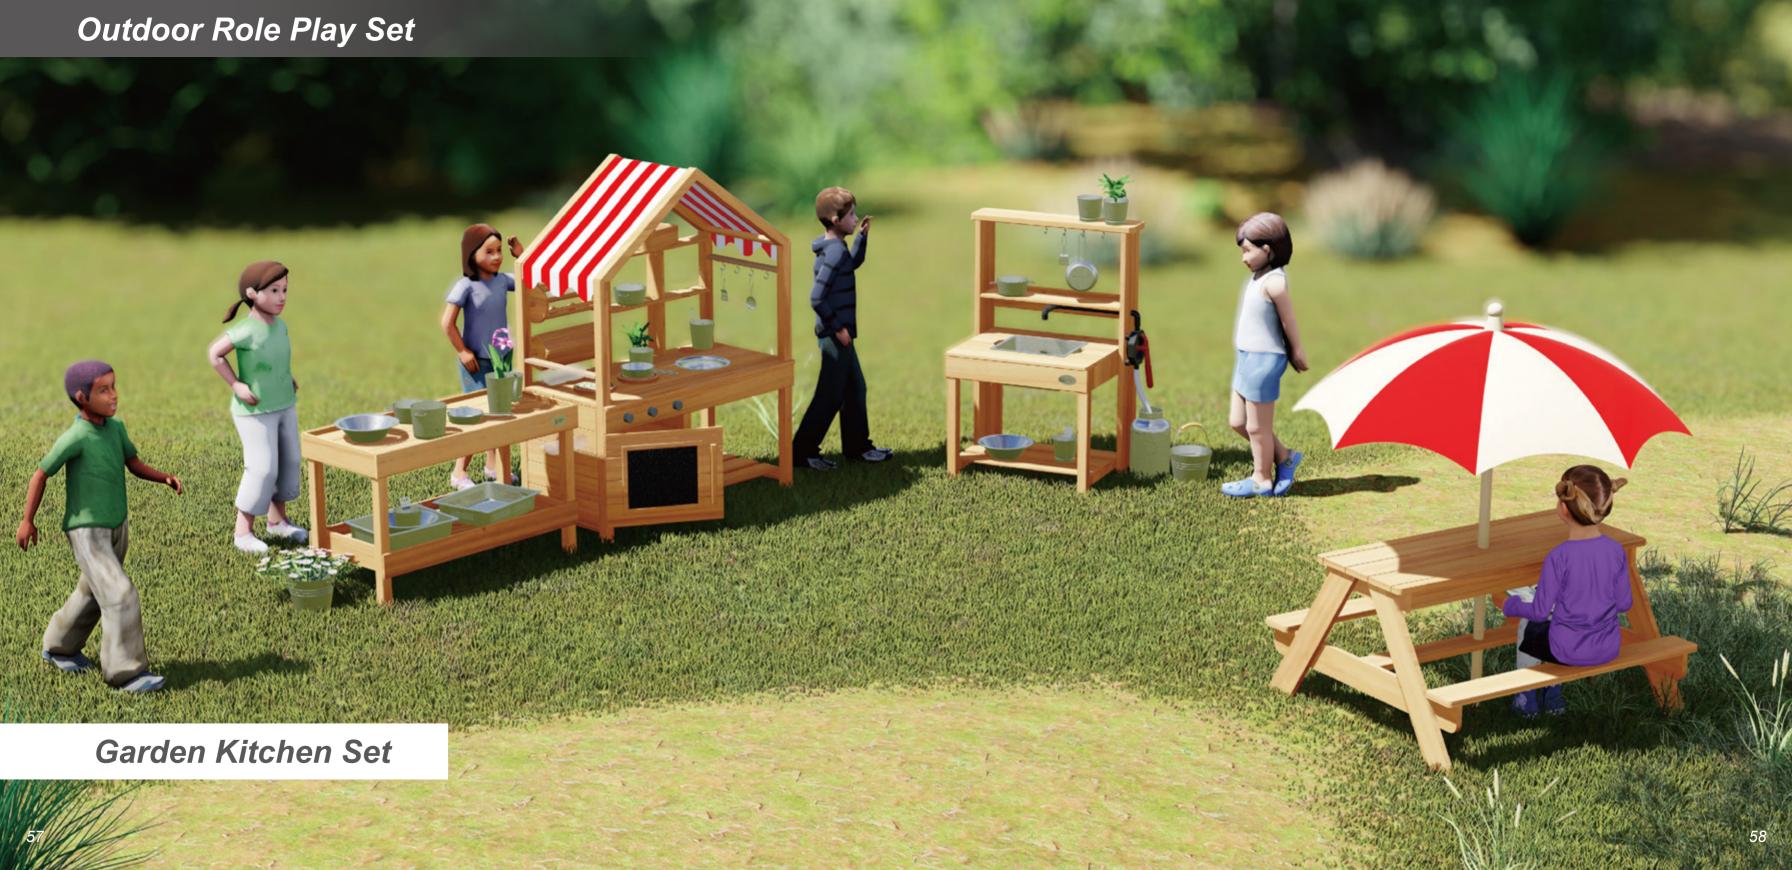

# 70013 *Outdoor kitchen sink*

L70 x W50 x H103 cm

Encourages children to collaborate, enabling various activities such as play, cleaning, and organizing. Versatile usage, enhancing the overall experience.

70014

Outdoor green house
L150 x W150 x H150 cm

70015

Outdoor sunny house
L150 x W150 x H150 cm

Skill development: Cultivate social interaction skills, foster creativity, promote a love for nature, and enjoy the pleasure of artistic creation.