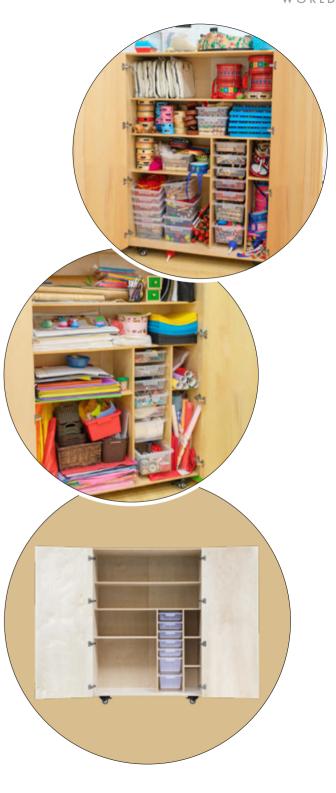

## 8147 *Music cabinet*

L120 x W53 x H167 cm

The music cabinet consists of 3 lavers of shelves allow to store various of music instruments in the lower part with 7 trays fit neatly for all accessories and the doors are perfectly fordisplaying of jingles, bells, maxi guiro, triangles. None the less, this cabinet is also great forstorage of arts and crafts, DIY.sports materials.