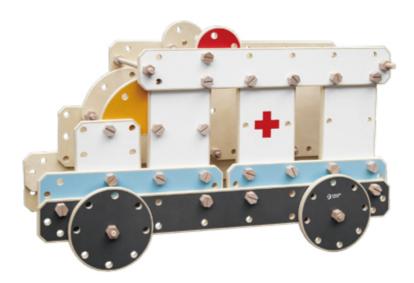

70038 Natural wooden assembling set

L97 x W60 x H24 cm (package size)

Natural color blocks that come in 11 shapes, 124 pcs with 120 bolts and nuts, and 8 spiral poles. Children can create a variety of buildings and vehicles. Great for developing construction and motor skills, teamwork and coordination skills. Helping the kids to develop their creativity and imagination.