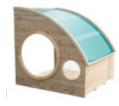

# 70253 **Green path**

L187 x W104 x H169 cm

A practical and aesthetically pleasing indoor garden with a house-like design. Equipped with wooden rectangular planters on both sides, it allows for planting, watering, and observing the growth process of plants.