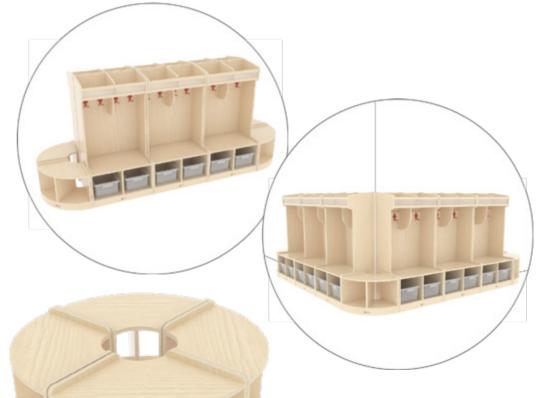

#### Puppet theatre unit

L163 x W40 x H150 cm

Skill development: Cultivate children's hands-on skills, enhance interpersonal communication skills, and foster language expression abilities. -) Stette Item 70035 refer to page 96 Ð999

70041 Toys storage units

70032 Cloakroom - 2 person

70039 Tray storage units P99

Tool storage shelf P102

54075

54082 Paint Pot Holder P105

70035, 70030 Player corner arch unit

70035, 70043, 70042, 70044 Puppet theatre unit