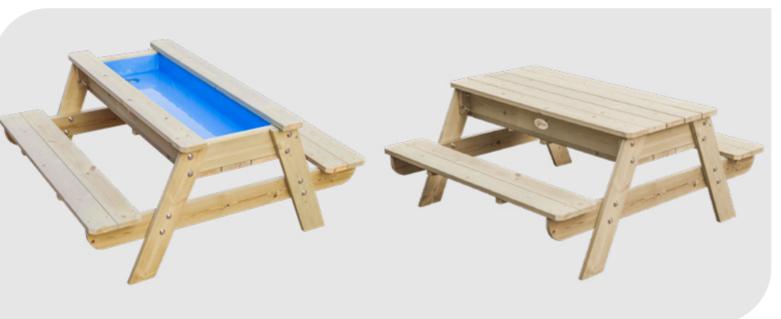

### Sand & Water table

L116 x W104 x H53 cm

Solid wood multi-purpose outdoor water and sand play table, features a central tray to hold sand and water. Wooden table top makes the table perfect for mud, arts, painting activities.