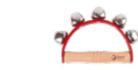

8039 *Crocodile* 

L100 x W30 x H2 cm

70130 **Bells** 

L89 x W37 x H7.4 cm

54136 *Tiger* 

L28 x W24.5 x H2 cm

70129 **Drums** 

L67 x W85.5 x H38 cm