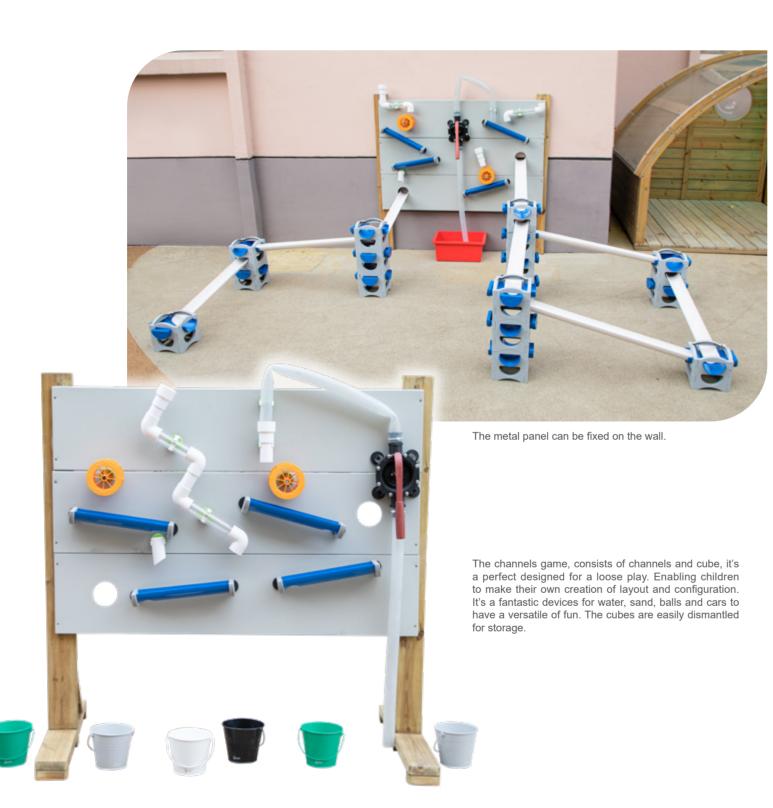

The pedal-powered truck allows children to take on the role of a transporter, experiencing the joy of driving.

Designed for a loose play water channels, this water cube set enables children to decide on the layout and configuration. The tower can be arranged at different heights. By using with water, sand, balls and cars to have a versatile of fun. Help children to develop fine motor skills, and the abilities of creativity and imaginations. The cube and channels are easily dismantled for storage.

# 70262 **Nature Sand & Water cube**

Cube: L20 x W20 x H16 cm

Pipe1: L80 x W7.3 x H4 cm

Pipe2: L100 x W7.3 x H4 cm

70261

Wooden stand holder

L70 x W9.5 x H120 cm

70260 Nater channelling wall