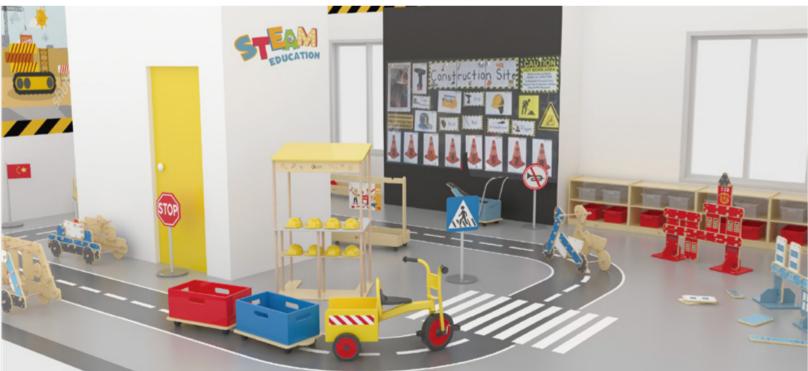

53535

Traffic signs

Ф30 x H80 cm

Safety first! This set includes seven informative road signs. It helps children understand the rules of the road.

# 53559 **Block storage trolley**

L98 x W34 x H82 cm

This trolley comes with omni wheels, making it easy to move around. It has enough space for storing blocks and a special concave structure on top for hanging instruction cards.

70248

Truck

L103 x W45 x H65 cm

A kid can sit on this truck and pedal around on it. It can also be connected with other tool carts to transport enough materials in one time.

53467 Workshop

L80 x W60 x H130 cm

L30 x W13 x H3.2 cm

This workshop has three shelves. It allows little builders to store their work outfits, helmets, tools and building materials in an organized manner.

53566 Vest L49 x W42.5 cm

53757 Helmet L23 x W12.5 x H10.5 cm

Suitable for children from 3 to 6 years old.

Makes children look like real builders when wearing it.