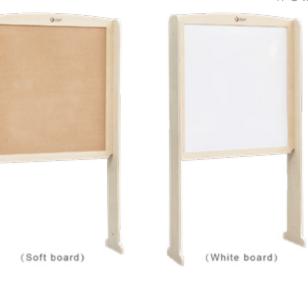

# 70025 *Arts display board*

L83.5 x W23 x H148 cm

(Apply with item 70035)

2 in 1 White board & Soft board wall display for children and their artworks. This wall display gives children a sense of fulfillment and helps them develop self-confidence while sharing their works with other children.