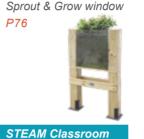

L70 x W17 x H121 cm

54600 Sprout & Grow window L70 x W17 x H121 cm

54617 Insect & Animal observation window L70 x W17 x H121 cm

L180 x W73 x H135 cm

This pet house features a feces-cleaning device and two stories. The first story is for raising poultry and the second for keeping small pets like rabbits. In addition, children can plant vegetables for their animals on the side platform.