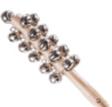

40543 15 Notes rainbow metal glockenspiel

L49.5 x W18 x H7 cm

40544 15 Notes glockenspiel

L46 x W17.8 x H7.5 cm

15 Tones xylophon

L49 x W21.5 x H8.5 cm

40546 **Drums** 

Ф55.5 x H18 cm