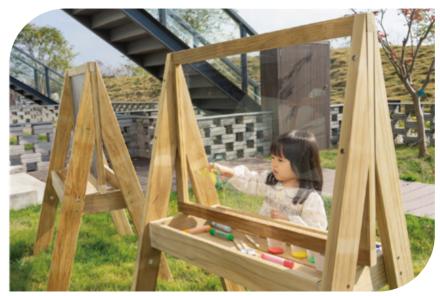

# 70077 **Outdoor art easel**

L67 x W85.5 x H120 cm

The acrylic screen is easy to clean and perfect for finger painting and drawing. The sturdy frame with special treated wood means that it can be left outside. It's great for developing creative and find motor skills.