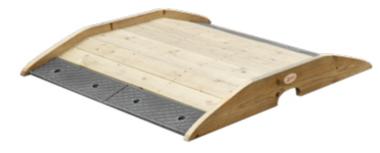

70268

Parking shed
L39 x W29 x H80 cm

70263 Wooden hill climb

L39 x W29 x H80 cm

The sturdy Wooden Hill Climb increases a difficulty in movement when riding tricycles. Young children love to climb, and enjoy their way from top to down repeatedly. It's great for developing gross motor skills and exploration.

#### Outdoor Traffic Set

70263 Wooden hill climb P10

70268 Parking shed P10

70280 Traffic light P11

70264 Outdoor fuel and EV charging station

70269 Green avenue P14

Truck

70248