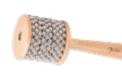

40506

Guiro double with scraper
L24 x W9.5 x H3.5 cm

40514 **Tambourine 25cm** Φ25 x H5.5 cm

40515 **Tambourine 20cm** 

70177
Small beaded afuche

46 x H17 cm

70181 **Sand block** L12.5 x W6.5 x H8 cm

70178 **Woodblock** Φ5.5 x H20 cm