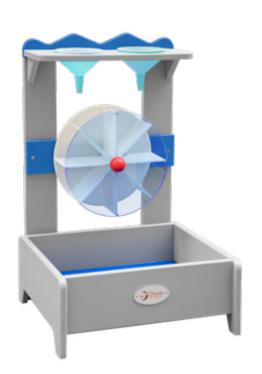

# 70801 Well Happy water turn

L41 x W37 x H65 cm

Equipped with two funnels on top, the water passes through from funnels to drive the wheel's rotation. This activity helps to discover a fun of playing water.