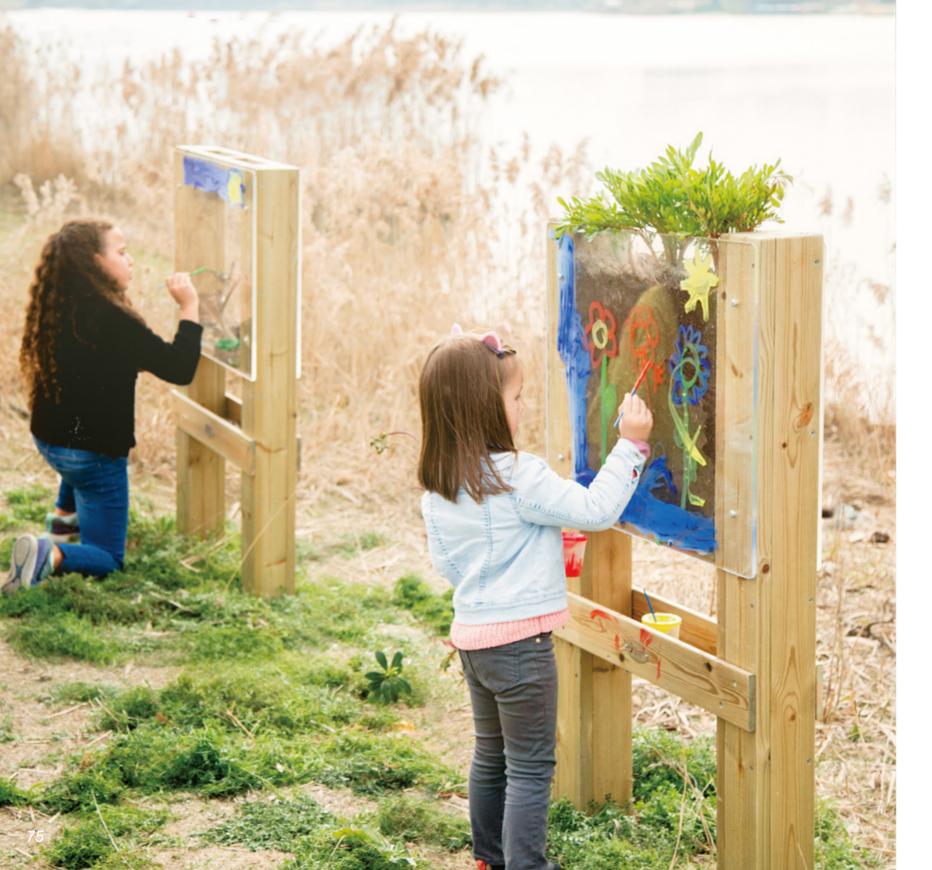

# 70252 **Outdoor easel with water pump**

L111 x W60 x H115 cm

Built in a sturdy wooden frame, its central feature is a transparent acrylic board that's ideal for finger and water based paints. It's designed to encourage 2 children to work together, one either side of the board. After drawing, children can press the pump spraying water on drawing board to clean it. It's great for painting and also for water play.