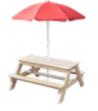

# 54594 Outdoor table L105 x W96 x H50 cm L105 x W96 x H164 cm (height with umbrella)

Skill development: Experience scenario-based roleplaying games, enhance cooperation and hands-on abilities, and cultivate social interaction skills.

Skill development: Engage in scenario-based roleplaying games, enhance cooperation and hands-on abilities, and foster social interaction skills.