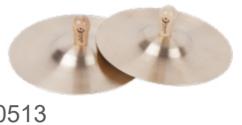

40516 *Maxi guiro*95.5 x H25 cm

40511 Wooden block L17.5 x W6 x H4 cm

70179

Hand castanets
Φ5.5 x H2 cm

40513 **Cymbal 15cm** Φ15 x H9 cm

40509 **Cymbal 9cm** Φ9 x H9 cm

40507 Castagnet birch wood

40512 Jingles L22 x W4 cm