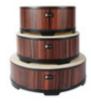

## 8147 *Music cabinet*

L120 x W53 x H167 cm

The music cabinet consists of 3 lavers of shelves allow to store various of music instruments in the lower part with 7 trays fit neatly for all accessories and the doors are perfectly fordisplaying of jingles, bells, maxi guiro, triangles. None the less, this cabinet is also great forstorage of arts and crafts, DIY.sports materials.