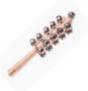

# 70125 Outdoor metallophone L74.5 x W53 x H72 cm

The metallophone is a charming unit which helps children get in touch with their musical sides.