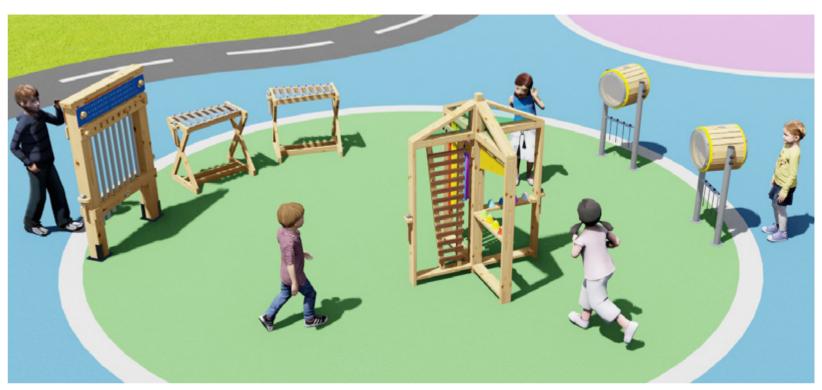

# 70126 Outdoor chimes

L104 x W22 x H150 cm

A great way for children of all ages to compose harmonious notes and rhythms. Creating opportunities for them to express themselves while playing. Made from high quality and weather resistant timber that comes from sustainable sources.

# 70152 **Pair percussion drums**

L59 x W38.5 x H106 cm

With a solid PVE & PE surface and a pair of plastic beaters, children will enjoying discovering a beautiful sounds. A set of 2 frames with 4 sides, great for a group playing. An excellent instrument for beginners to start their musical journey.

# 70125 Outdoor metallophone L74.5 x W53 x H72 cm

The metallophone is a charming unit which helps children get in touch with their musical sides.