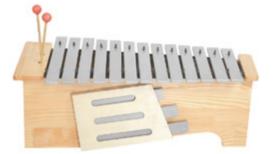

## 8147 *Music cabinet*

L120 x W53 x H167 cm

The music cabinet consists of 3 lavers of shelves allow to store various of music instruments in the lower part with 7 trays fit neatly for all accessories and the doors are perfectly fordisplaying of jingles, bells, maxi guiro, triangles. None the less, this cabinet is also great forstorage of arts and crafts, DIY.sports materials.