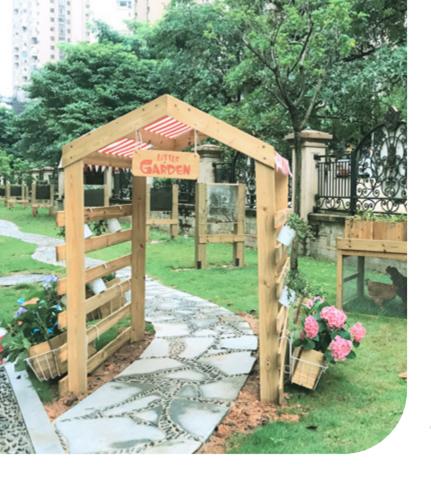

# 70253 **Green path**

L187 x W104 x H169 cm

A practical and aesthetically pleasing indoor garden with a house-like design. Equipped with wooden rectangular planters on both sides, it allows for planting, watering, and observing the growth process of plants.