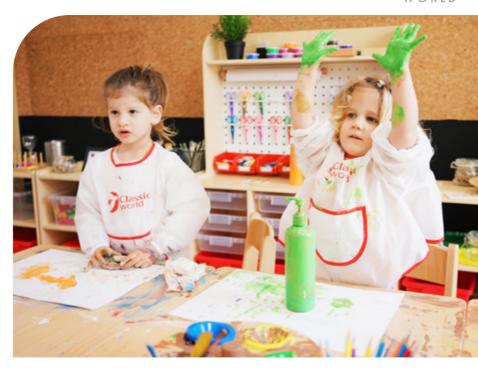

# 70252 **Outdoor easel with water pump**

L111 x W60 x H115 cm

Built in a sturdy wooden frame, its central feature is a transparent acrylic board that's ideal for finger and water based paints. It's designed to encourage 2 children to work together, one either side of the board. After drawing, children can press the pump spraying water on drawing board to clean it. It's great for painting and also for water play.

# 70077 **Outdoor art easel**

L67 x W85.5 x H120 cm

The acrylic screen is easy to clean and perfect for finger painting and drawing. The sturdy frame with special treated wood means that it can be left outside. It's great for developing creative and find motor skills.

### Outdoor blackboard easel

L67 x W85.5 x H120 cm

A easy writing surface that will add excitement and creativity for outdoor play. It's great for writing and painting with chalks and chalk-pens. Suitable to be left outdoors. It's great for developing creative and find motor skills.