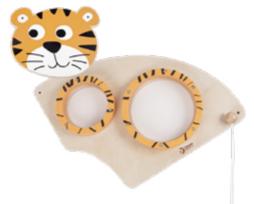

8039 *Crocodile* 

L100 x W30 x H2 cm

70130 **Bells** 

L89 x W37 x H7.4 cm

54136 *Tiger* 

L28 x W24.5 x H2 cm

70129 **Drums** 

L67 x W85.5 x H38 cm