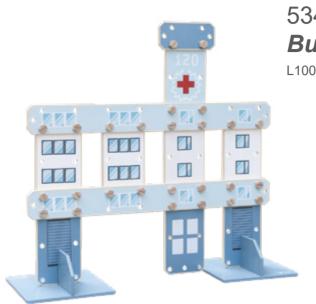

L100 x W48 x H136 cm

# 54594 Outdoor table L105 x W96 x H50 cm L105 x W96 x H164 cm (height with umbrella)

Skill development: Experience scenario-based roleplaying games, enhance cooperation and hands-on abilities, and cultivate social interaction skills.