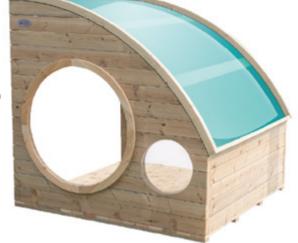

# Green avenue

L125 x W120 x H133 cm

The green arch provides shade for parking and resting, allowing for cycling through. It's versatile, equipped with swivel wheels for easy mobility and a foot brake for stability. Children drive through the green avenue and look up to the coloring acrylic windows to see a beautiful sunshine.