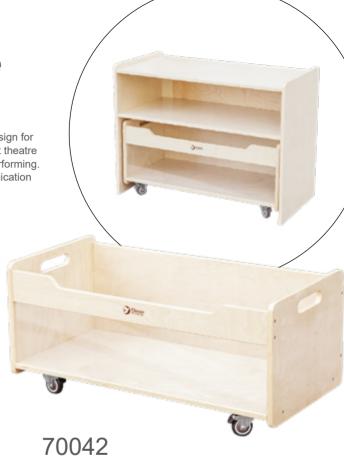

#### Easy access storage unit

L75 x W36 x H34 cm

This easy access storage unit has 4 wheels, it will be very convenient to move around in the classroom.It is for easy to find toys through a transparent acrylic window. A perfect storing unit for toys, books and blocks.

L80 x W40 x H60 cm

The theater counter has a whiteboard in the front, in the back is an open space for archive toys. The theatre table gives kids a great experience of performing. The children can develop their social and communication skills and creativity skills.