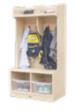

# 70032 **Cloakroom - 2 person**

L62 x W40 x H120 cm
(This item doesn 't contain plastic boxes)

The Cloakroom is made of carefully selected plywood with natural color, soft and smooth, and it is the perfect way for children to start the morning. It is designed to provide functional and efficient storage.