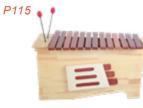

40518 Metallophone C5-A6

L59 x W24 x H14 cm

40519 Metallophone C4-A5

L78.7 x W41 x H41 cm

40520 Metallophone C3-A4

40521 Xylophon C5-A6 L58 x W26.5 x H13 cm

40522 Xylophon C4-A5

40523 Xylophon C3-A4 L78.7 x W41 x H41 cm