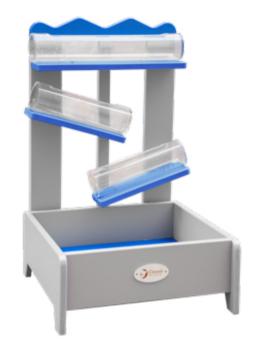

# 70800 New Happy water yoyo

L41 x W37 x H65 cm

The water drip down from top transparent tube and flow down along the two tubes. This activity helps to develop children's understanding of the fluidity of water, sand or balls.

# 70801 Well Happy water turn

L41 x W37 x H65 cm

Equipped with two funnels on top, the water passes through from funnels to drive the wheel's rotation. This activity helps to discover a fun of playing water.