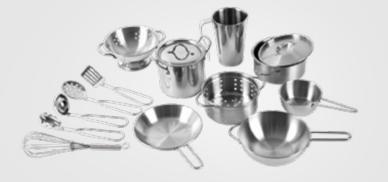

### Stainless steel tableware

L29 x W24 x H14 cm( package size )

The tableware is made of stainless steel, it can be ued indoor and outdoor. It's a perfect set for role play and home play. Experience role-playing games, improve collaboration skills, and develop social interaction skills.