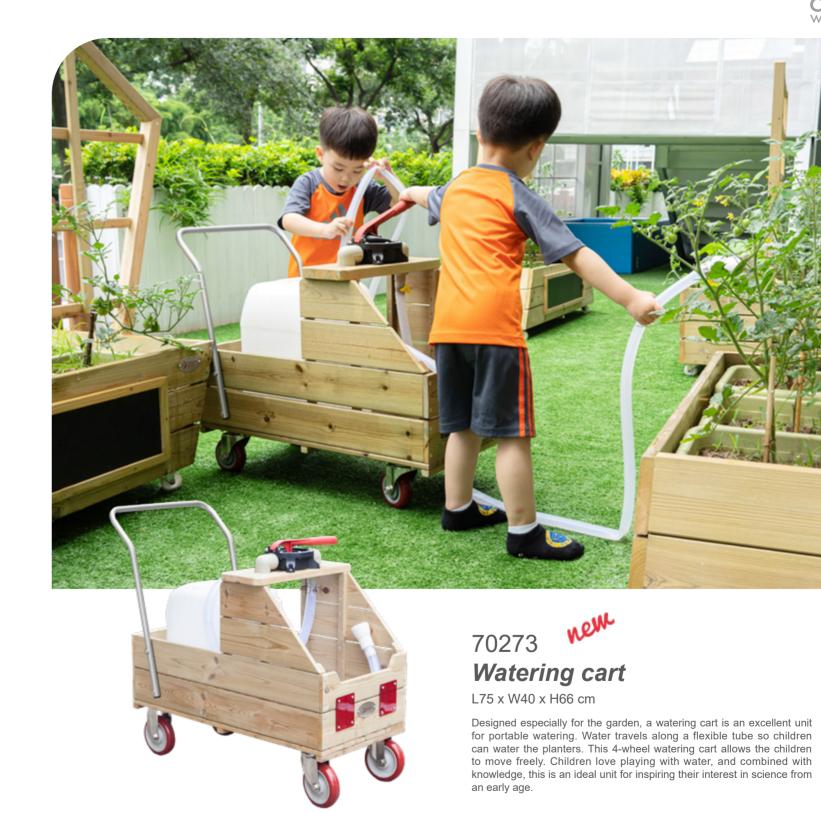

54587 Outdoor kitchen P59

70012 Outdoor kitchen desk

70066

P70

70059 Stainless steel tableware P59

70014 Outdoor green house P65

70273 Watering cart

70013 Outdoor kitchen sink P61