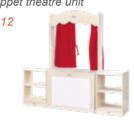

#### Puppet theatre unit

L163 x W40 x H150 cm

Skill development: Cultivate children's hands-on skills, enhance interpersonal communication skills, and foster language expression abilities. -) Stette Item 70035 refer to page 96 Ð999

### 70044 **Puppet theatre**

L83 x W40 x H150 cm

(Apply with item 70035)

The puppet theater is especially design for drama and puppet play. The puppet theatre gives kids a great experience of performing. Children can develop their communication and creativity skills.