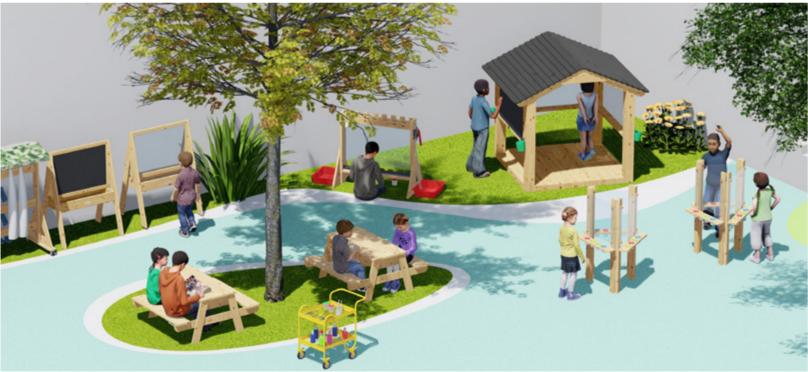

# 70252 **Outdoor easel with water pump**

L111 x W60 x H115 cm

Built in a sturdy wooden frame, its central feature is a transparent acrylic board that's ideal for finger and water based paints. It's designed to encourage 2 children to work together, one either side of the board. After drawing, children can press the pump spraying water on drawing board to clean it. It's great for painting and also for water play.

### Outdoor art house

L175 x W145 x H165 cm

This product consists of three item numbers: 70157, 70256, and 70250.

The solid wooden house is an inviting area for children, protecting from sun and rain, but with an open air space. It is a great place for children to gather and engage in outdoor reading, arts, construction, music and observing the environment around them, or just simply seat and talk to friends.

70157 *Wooden house* 

L175 x W145 x H165 cm

70256

Outdoor black and white easel

L121 x W12 x H68.2 cm

70250 **4 colors 8 buckets** 

# 70077 **Outdoor art easel**

L67 x W85.5 x H120 cm

The acrylic screen is easy to clean and perfect for finger painting and drawing. The sturdy frame with special treated wood means that it can be left outside. It's great for developing creative and find motor skills.

### Outdoor blackboard easel

L67 x W85.5 x H120 cm

A easy writing surface that will add excitement and creativity for outdoor play. It's great for writing and painting with chalks and chalk-pens. Suitable to be left outdoors. It's great for developing creative and find motor skills.