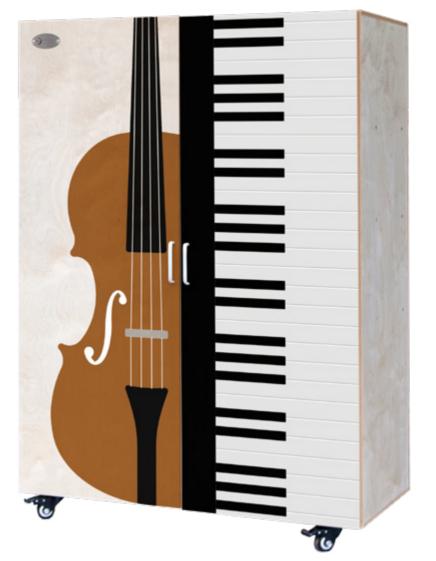

## 8147 *Music cabinet*

L120 x W53 x H167 cm

The music cabinet consists of 3 lavers of shelves allow to store various of music instruments in the lower part with 7 trays fit neatly for all accessories and the doors are perfectly fordisplaying of jingles, bells, maxi guiro, triangles. None the less, this cabinet is also great forstorage of arts and crafts, DIY.sports materials.