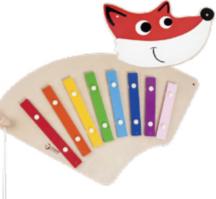

54129 *Fox* 

L31 x W20.5 x H2 cm

70132 **Metalphone** L44.5 x W37 x H3 cm

54112 **Zebra** 

L27.5 x W25 x H2 cm

70131 **Xylophone** L56 x W34.5 x H3 cm