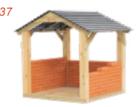

# 70157 **Construction house**

L175 x W145 x H165 cm

Create a complete role play builders environment in outdoor space with this open construction house. A beautiful house can be built by stacking bricks. Which is a perfect role play game for construction.

Matched with EVA Bricks (Item NO. 70282)