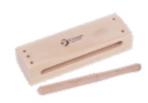

# 70126 Outdoor chimes

L104 x W22 x H150 cm

A great way for children of all ages to compose harmonious notes and rhythms. Creating opportunities for them to express themselves while playing. Made from high quality and weather resistant timber that comes from sustainable sources.