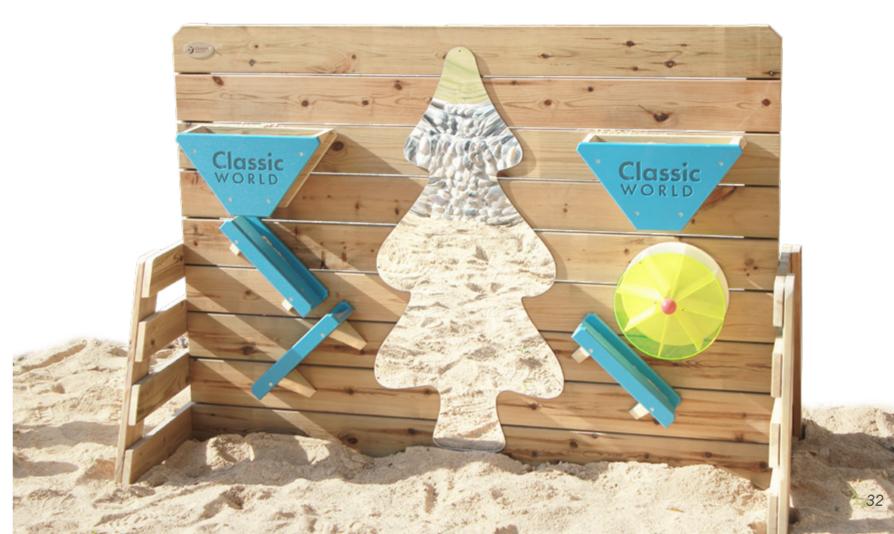

# 70281 Sand play wall L154 x W80 x H110 cm

This wall is a firm favorite for children who enjoy playing with sand. They canpour sand into its funnel and watch it trickle along with the rotatable paddles and ramps. Children can watch themselves play in the acrylic mirror in the center, adding more fun to their play. Understand the characteristics of sand, develop imagination, creativity, and develop the ability to use manual brain.