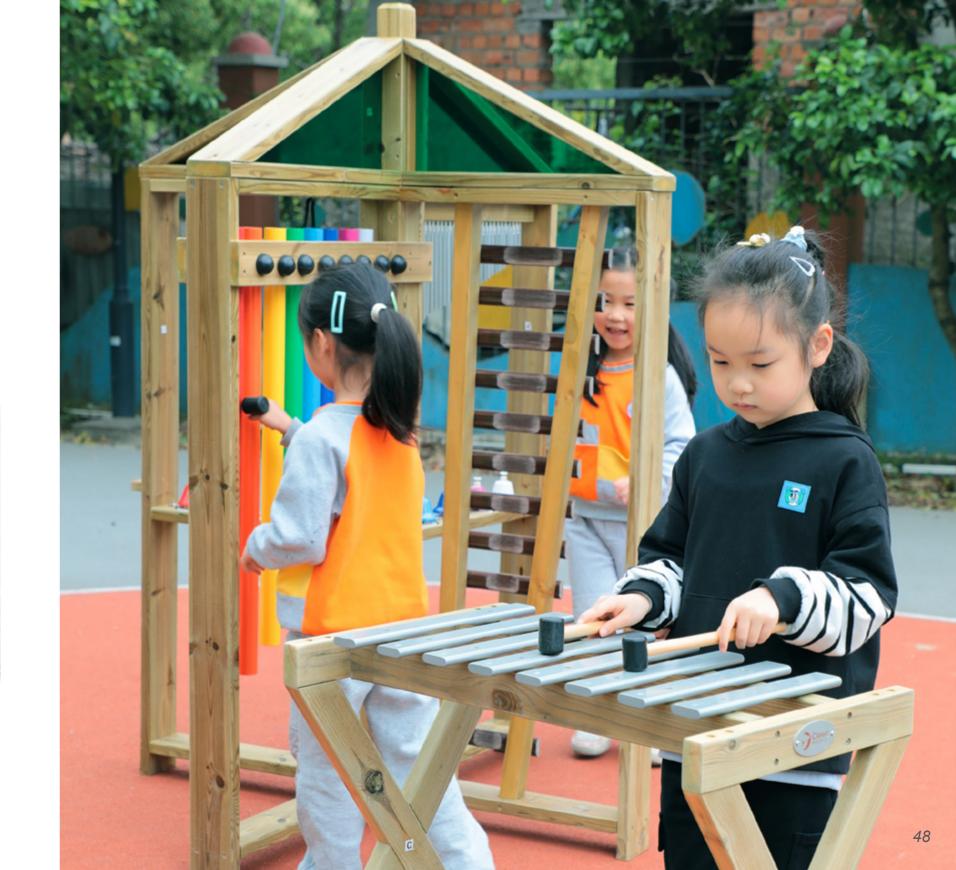

# Estonian medieval tower

70284 Windows, roofs, and beams x9

70283 Gray brick set x7

70282 Red brick set x4

This unit provides hours of fun making music or just leting off steam. This instrument station is great for use outdoor and features a wealth of intruments with beaters and keep group of children will occuppied.

# 70126 Outdoor chimes

L104 x W22 x H150 cm

A great way for children of all ages to compose harmonious notes and rhythms. Creating opportunities for them to express themselves while playing. Made from high quality and weather resistant timber that comes from sustainable sources.

# 70152 **Pair percussion drums**

L59 x W38.5 x H106 cm

With a solid PVE & PE surface and a pair of plastic beaters, children will enjoying discovering a beautiful sounds. A set of 2 frames with 4 sides, great for a group playing. An excellent instrument for beginners to start their musical journey.

# 70125 Outdoor metallophone L74.5 x W53 x H72 cm

The metallophone is a charming unit which helps children get in touch with their musical sides.