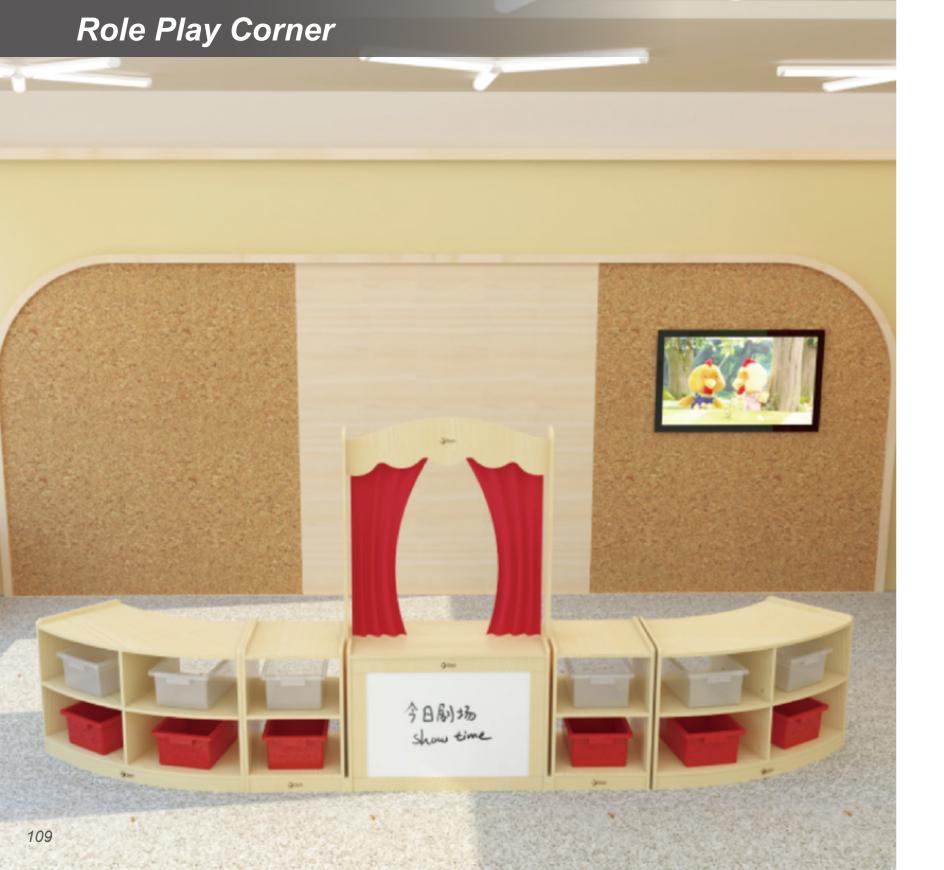

#### Puppet theatre unit

L163 x W40 x H150 cm

Skill development: Cultivate children's hands-on skills, enhance interpersonal communication skills, and foster language expression abilities. -) Stette Item 70035 refer to page 96 Ð999

### 70044 **Puppet theatre**

L83 x W40 x H150 cm

(Apply with item 70035)

The puppet theater is especially design for drama and puppet play. The puppet theatre gives kids a great experience of performing. Children can develop their communication and creativity skills.

L80 x W40 x H60 cm

The theater counter has a whiteboard in the front, in the back is an open space for archive toys. The theatre table gives kids a great experience of performing. The children can develop their social and communication skills and creativity skills.