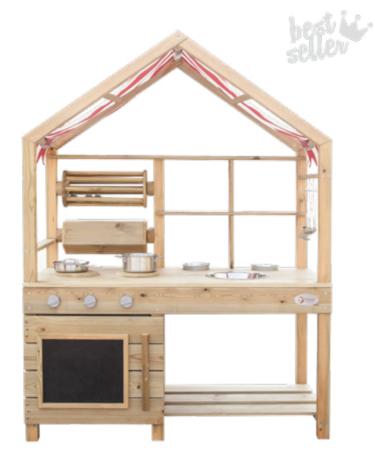

54587 Outdoor kitchen P59

70012 Outdoor kitchen desk

70066

P70

70059 Stainless steel tableware P59

70014 Outdoor green house P65

70273 Watering cart

70013 Outdoor kitchen sink P61