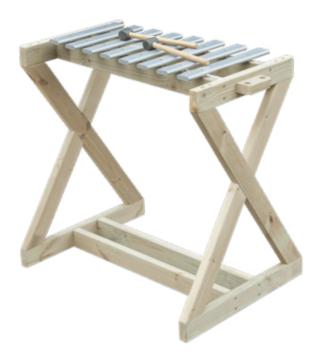

# 70125 Outdoor metallophone L74.5 x W53 x H72 cm

The metallophone is a charming unit which helps children get in touch with their musical sides.