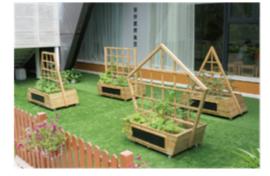

70001 Pentagonal parterre

L154 x W71 x H150 cm

70003 **Square parterre** 

L108 x W71 x H122 cm

70002

Triangular parterre

L131 x W71 x H134 cm

70004 Trapezoidal parterre