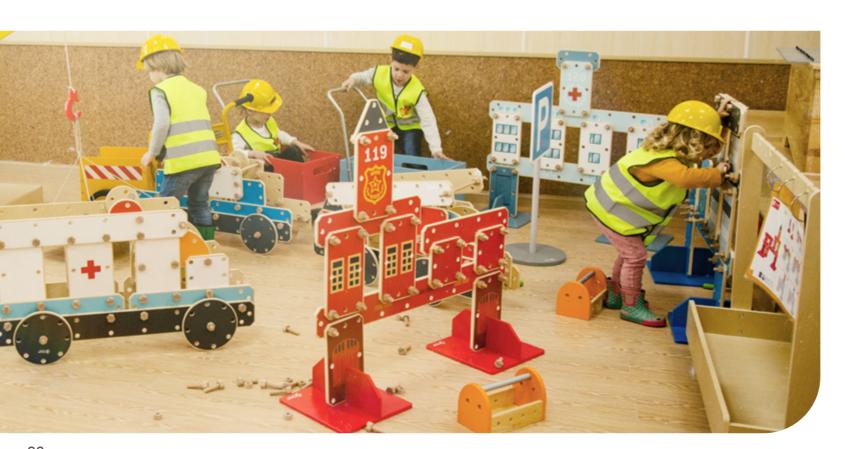

# Buildings & Vehicles Assembling Set

The Building and Transportation Construction series offers various assembly plans, helping children understand the functions of different transportation vehicles, learn about social public facilities, and become familiar with well-known buildings both domestically and internationally. Additionally, the blocks can be freely combined to construct various architectural and transportation shapes.

Skill development: Promotes the development of children's motor skills and enhances teamwork during the building process; fosters imagination and creative thinking in children.