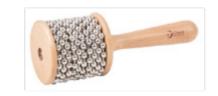

8039 *Crocodile* 

L100 x W30 x H2 cm

70130 **Bells** 

L89 x W37 x H7.4 cm

54136 *Tiger* 

L28 x W24.5 x H2 cm

70129 **Drums** 

L67 x W85.5 x H38 cm