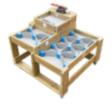

## Sand play scales

L80 x W60 x H72 cm

70265

Sand slides

L30 x W30 x H60 cm

70266

Sand funnel
L30 x W30 x H60 cm

70275 **Sand mill**L28 x W30 x H60 cm

70258 Sand play scales

P30

70265 Sand slides

70121 Sand & Water table

70011 Sand play round table

70275 Sand mill

70281 Sand play wall

70159