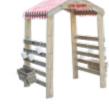

70014

Outdoor green house
L150 x W150 x H150 cm

70015

Outdoor sunny house
L150 x W150 x H150 cm

Skill development: Cultivate social interaction skills, foster creativity, promote a love for nature, and enjoy the pleasure of artistic creation.

Skill development: Observing plant forms, understanding the growth process, nurturing an appreciation for nature.