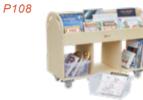

#### 70039 Tray storage units

L59 x W40 x H80.8 cm

The tray storage unit included 11 tray boxes, 4 large boxes and 7 small boxes. It can be used for different size of stuffs. A perfect storing unit for toys, books, and blocks.