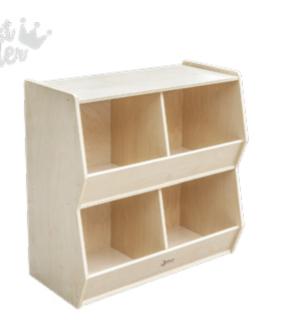

70041 **Toys storage units** 

L80 x W40 x H81 cm

70029

3 Layer hollow shelves

L80 x W40 x H81 cm

70027

2 Layer hollow curved shelves

L99 x W47 x H60 cm