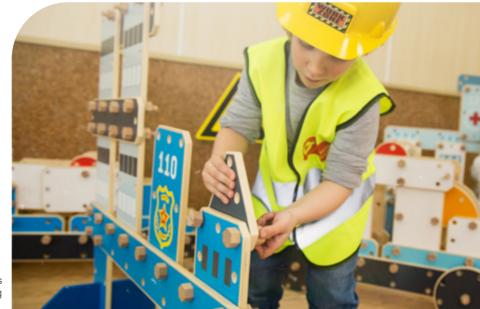

53535

Traffic signs

Ф30 x H80 cm

Safety first! This set includes seven informative road signs. It helps children understand the rules of the road.

Suitable for children from 3 to 6 years old.

Makes children look like real builders when wearing it.