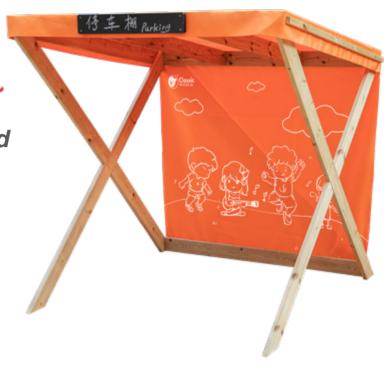

70268

Parking shed
L39 x W29 x H80 cm

70263 Wooden hill climb

L39 x W29 x H80 cm

The sturdy Wooden Hill Climb increases a difficulty in movement when riding tricycles. Young children love to climb, and enjoy their way from top to down repeatedly. It's great for developing gross motor skills and exploration.

Easy access shed with an open window to allow daylight and sunshine in. A great solution for parking, shops, home play.

#### Outdoor Traffic Set

70263 Wooden hill climb P10

70268 Parking shed P10

70280 Traffic light P11

70264 Outdoor fuel and EV charging station

70269 Green avenue P14

Truck

70248