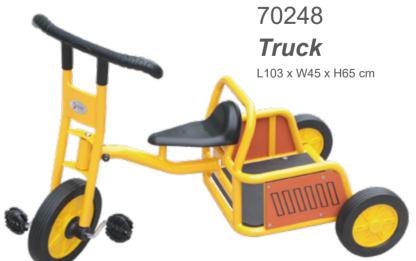

70248

Truck

L103 x W45 x H65 cm

A kid can sit on this truck and pedal around on it. It can also be connected with other tool carts to transport enough materials in one time.

53467 Workshop

L80 x W60 x H130 cm