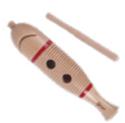

8039 *Crocodile* 

L100 x W30 x H2 cm

70130 **Bells** 

L89 x W37 x H7.4 cm

54136 *Tiger* 

L28 x W24.5 x H2 cm

70129 **Drums** 

L67 x W85.5 x H38 cm

54129 *Fox* 

L31 x W20.5 x H2 cm

70132 **Metalphone** L44.5 x W37 x H3 cm

54112 **Zebra** 

L27.5 x W25 x H2 cm

70131 **Xylophone** L56 x W34.5 x H3 cm