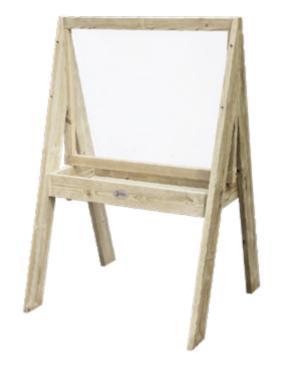

### Outdoor blackboard easel

L67 x W85.5 x H120 cm

A easy writing surface that will add excitement and creativity for outdoor play. It's great for writing and painting with chalks and chalk-pens. Suitable to be left outdoors. It's great for developing creative and find motor skills.