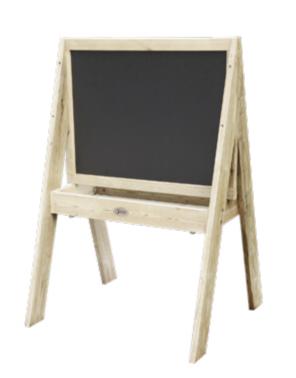

### Outdoor blackboard easel

L67 x W85.5 x H120 cm

A easy writing surface that will add excitement and creativity for outdoor play. It's great for writing and painting with chalks and chalk-pens. Suitable to be left outdoors. It's great for developing creative and find motor skills.