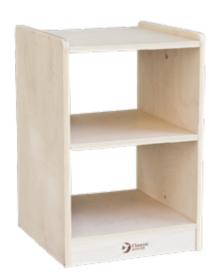

70041 **Toys storage units** 

L80 x W40 x H81 cm

70029

3 Layer hollow shelves

L80 x W40 x H81 cm

70027

2 Layer hollow curved shelves

L99 x W47 x H60 cm

54051

2 Layer storage shelf

L80 x W40 x H60 cm