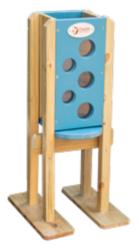

# 70800 New Happy water yoyo

L41 x W37 x H65 cm

The water drip down from top transparent tube and flow down along the two tubes. This activity helps to develop children's understanding of the fluidity of water, sand or balls.