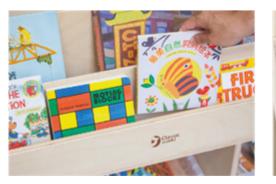

# 70036 *Mobile shelves*

L95 x W40 x H72 cm

Double side mobile book display is for storing the books of all sizes. Great furniture for book organization and developing kids reading habits.

(This item doesn't contain the plastic trays and books)