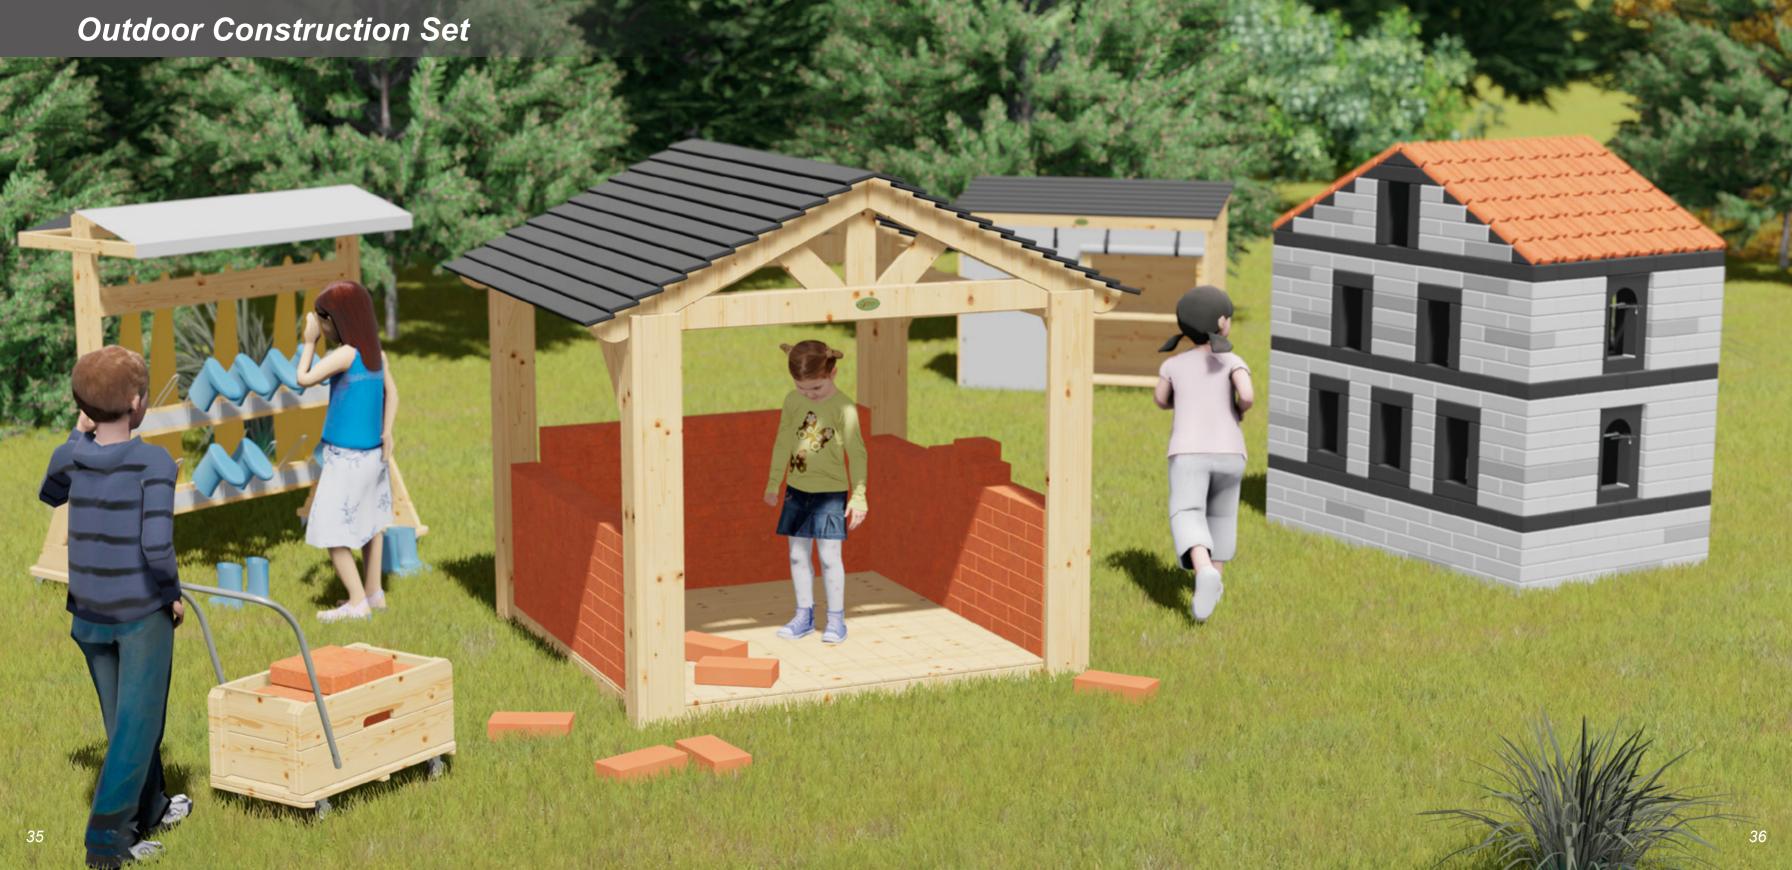

# 70157 **Construction house**

L175 x W145 x H165 cm

Create a complete role play builders environment in outdoor space with this open construction house. A beautiful house can be built by stacking bricks. Which is a perfect role play game for construction.

Matched with EVA Bricks (Item NO. 70282)

# 70282 Red brick set

Big Bricks: L24 x W12 x H6 cm Small Bricks: L12 x W12 x H6 cm

Big Bricks: L24 x W12 x H6 cm Small Bricks: L12 x W12 x H6 cm

These blocks are made of EVA, it looks like real house brick, but much more lighter than the real bricks. Children can play with safe and soft bricks to create many different building structures.