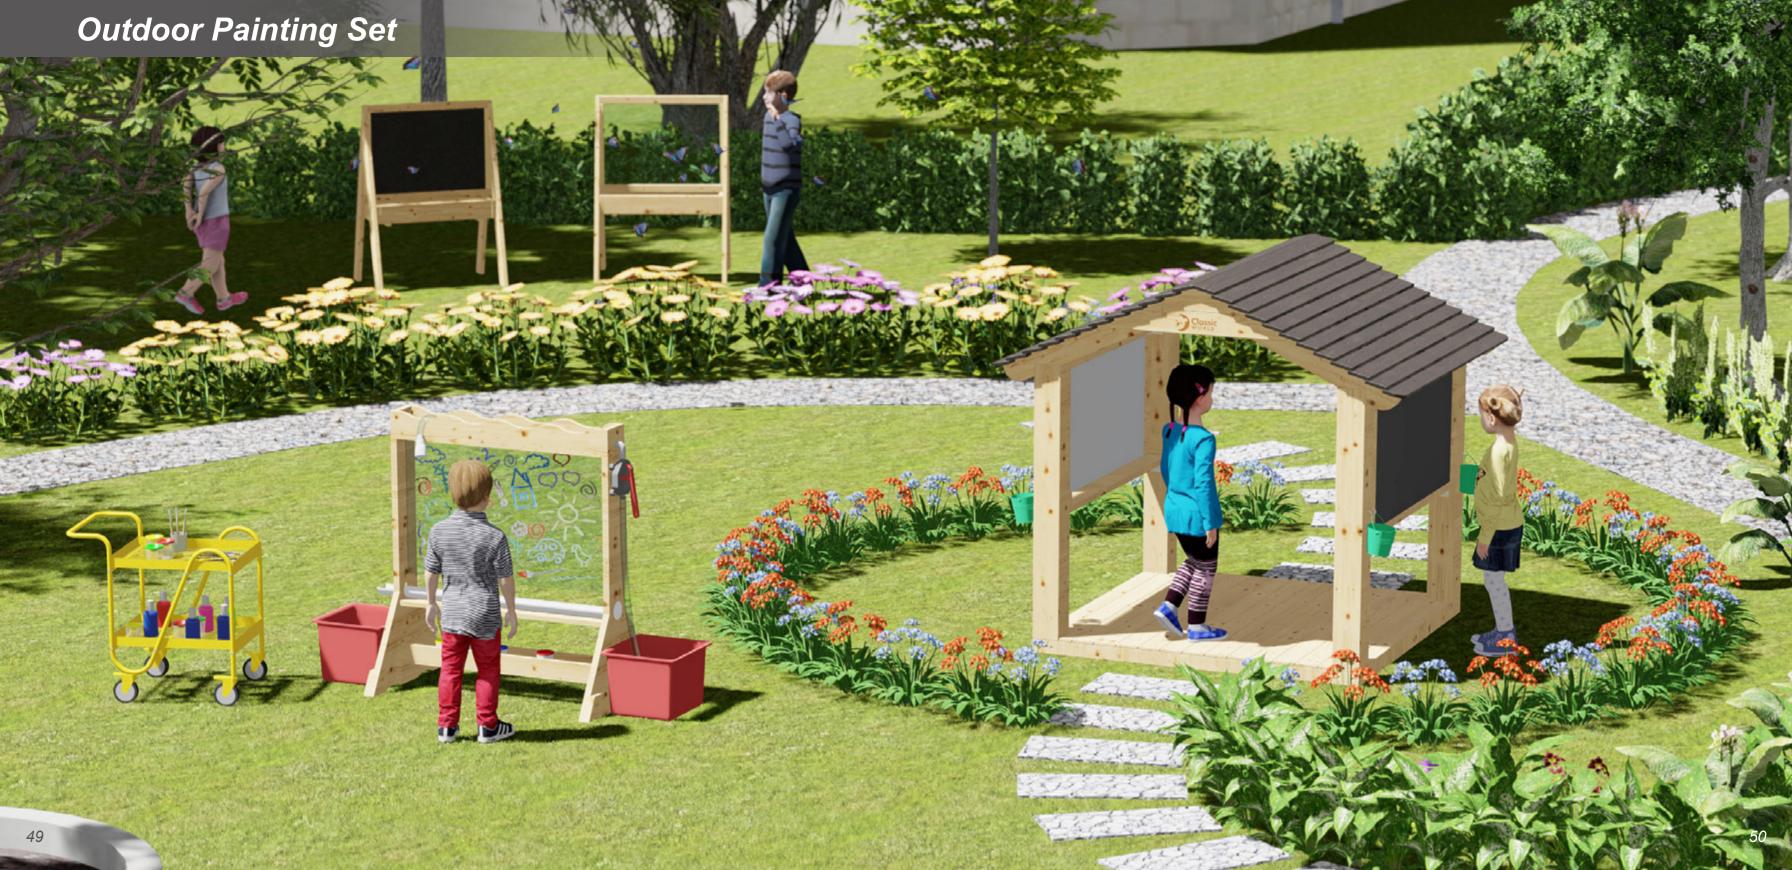

### Outdoor art house

L175 x W145 x H165 cm

This product consists of three item numbers: 70157, 70256, and 70250.

The solid wooden house is an inviting area for children, protecting from sun and rain, but with an open air space. It is a great place for children to gather and engage in outdoor reading, arts, construction, music and observing the environment around them, or just simply seat and talk to friends.

70157 *Wooden house* 

L175 x W145 x H165 cm

70256

Outdoor black and white easel

L121 x W12 x H68.2 cm

70250 **4 colors 8 buckets** 

# 70077 **Outdoor art easel**

L67 x W85.5 x H120 cm

The acrylic screen is easy to clean and perfect for finger painting and drawing. The sturdy frame with special treated wood means that it can be left outside. It's great for developing creative and find motor skills.

### Outdoor blackboard easel

L67 x W85.5 x H120 cm

A easy writing surface that will add excitement and creativity for outdoor play. It's great for writing and painting with chalks and chalk-pens. Suitable to be left outdoors. It's great for developing creative and find motor skills.