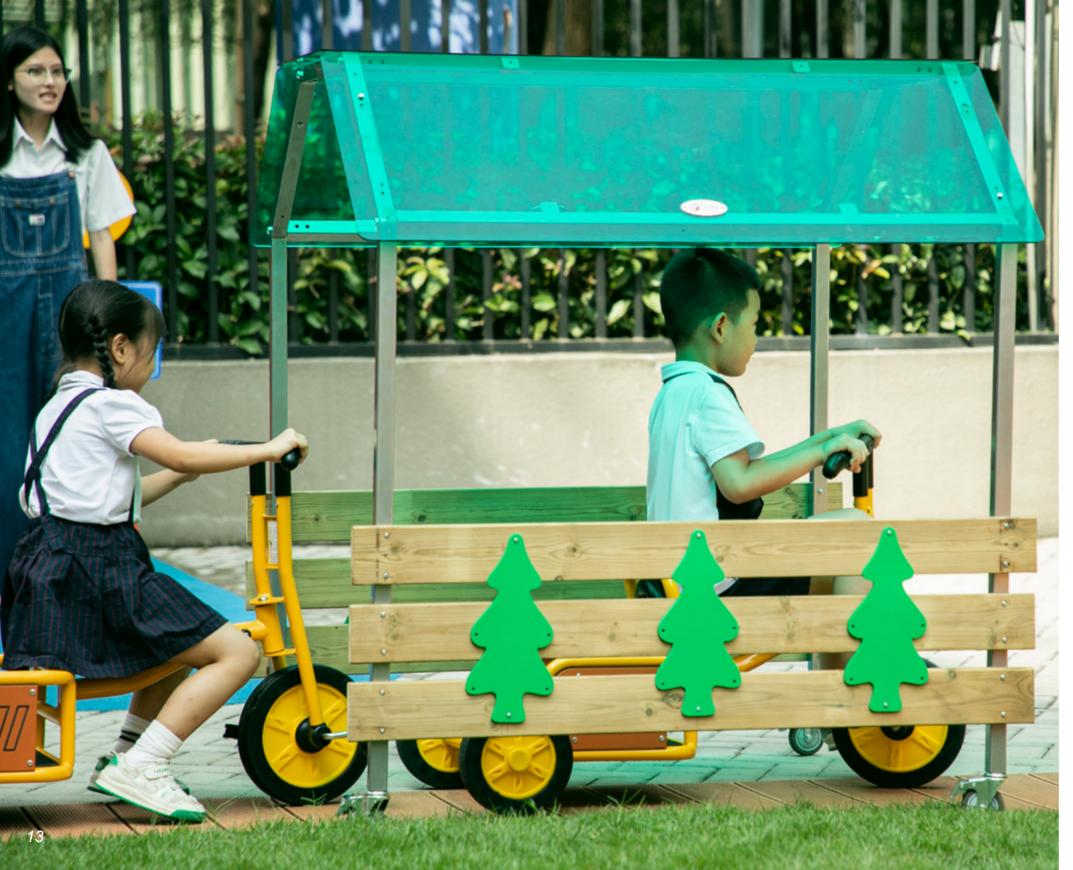

# Green avenue

L125 x W120 x H133 cm

The green arch provides shade for parking and resting, allowing for cycling through. It's versatile, equipped with swivel wheels for easy mobility and a foot brake for stability. Children drive through the green avenue and look up to the coloring acrylic windows to see a beautiful sunshine.