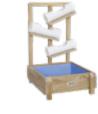

70271

Mobile water station

L84 x W84 x H76 cm

interactive and interesting water play wall

70065 *Water wall* 

L133 x W80 x H108.5 cm

The water wall enables children to have physical water play experience. Using the wheels to learn about the gravity and water flow. The water moves up to tubing, and pours, flows and drips onto guttering blow. Great for motor skills, collaborative games, language activities.