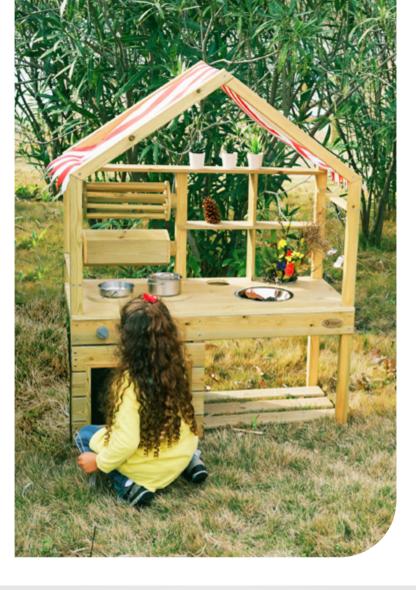

### Outdoor art house

L175 x W145 x H165 cm

This product consists of three item numbers: 70157, 70256, and 70250.

The solid wooden house is an inviting area for children, protecting from sun and rain, but with an open air space. It is a great place for children to gather and engage in outdoor reading, arts, construction, music and observing the environment around them, or just simply seat and talk to friends.

70157 *Wooden house* 

L175 x W145 x H165 cm

70256

Outdoor black and white easel

L121 x W12 x H68.2 cm

70250 **4 colors 8 buckets** 