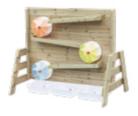

### Outdoor blackboard easel

L67 x W85.5 x H120 cm

A easy writing surface that will add excitement and creativity for outdoor play. It's great for writing and painting with chalks and chalk-pens. Suitable to be left outdoors. It's great for developing creative and find motor skills.