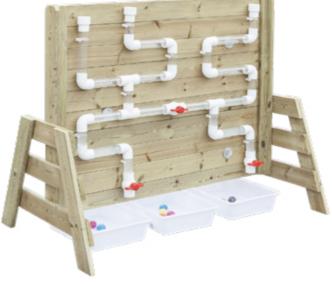

channels are easily dismantled for storage.

# 70262 **Nature Sand & Water cube**

Cube: L20 x W20 x H16 cm



Pipe1: L80 x W7.3 x H4 cm



Pipe2: L100 x W7.3 x H4 cm







70261

Wooden stand holder

L70 x W9.5 x H120 cm



70260 Nater channelling wall



70250 **4 Colors** 

8 buckets





# 70800 New Happy water yoyo

L41 x W37 x H65 cm

The water drip down from top transparent tube and flow down along the two tubes. This activity helps to develop children's understanding of the fluidity of water, sand or balls.



# 70801 Well Happy water turn

L41 x W37 x H65 cm

Equipped with two funnels on top, the water passes through from funnels to drive the wheel's rotation. This activity helps to discover a fun of playing water.





70271

Mobile water station

L84 x W84 x H76 cm













interactive and interesting water play wall

70065 *Water wall* 

L133 x W80 x H108.5 cm

The water wall enables children to have physical water play experience. Using the wheels to learn about the gravity and water flow. The water moves up to tubing, and pours, flows and drips onto guttering blow. Great for motor skills, collaborative games, language activities.









70086

Happy water drip

L44 x W38 x H65 cm



70087 *Happy water turn* 



70088 *Happy water yoyo*L38 x W44 x H65 cm





70802

# Double layered sand screener

L46 x W43 x H67 cm



70258

## Sand play scales

L80 x W60 x H72 cm







70265

Sand slides

L30 x W30 x H60 cm



70266

Sand funnel
L30 x W30 x H60 cm



70275 **Sand mill**L28 x W30 x H60 cm

# 70281 Sand play wall L154 x W80 x H110 cm

This wall is a fi