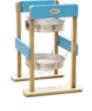

### Sand play round table

L90 x W90 x H60 cm

This 6 compartment units are ideal for group play. Kids can experiment with liquid, sand, stone and so on. An ideal set for children to developing motor skills, creativity and cognitive ability while exploring with different materials.