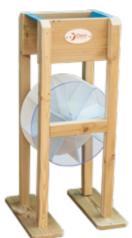

# 70801 Well Happy water turn

L41 x W37 x H65 cm

Equipped with two funnels on top, the water passes through from funnels to drive the wheel's rotation. This activity helps to discover a fun of playing water.