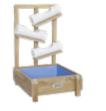

### Sand & Water table

L116 x W104 x H53 cm

Solid wood multi-purpose outdoor water and sand play table, features a central tray to hold sand and water. Wooden table top makes the table perfect for mud, arts, painting activities.