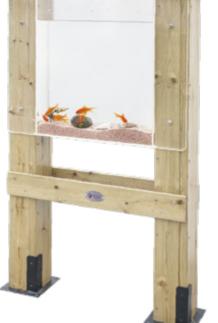

L70 x W17 x H121 cm

54600 Sprout & Grow window L70 x W17 x H121 cm

54617 Insect & Animal observation window L70 x W17 x H121 cm

L180 x W73 x H135 cm

This pet house features a feces-cleaning device and two stories. The first story is for raising poultry and the second for keeping small pets like rabbits. In addition, children can plant vegetables for their animals on the side platform.