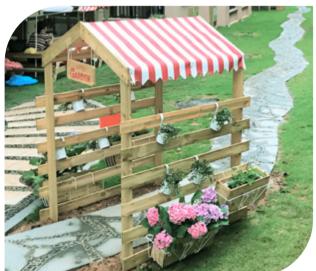

# 70253 **Green path**

L187 x W104 x H169 cm

A practical and aesthetically pleasing indoor garden with a house-like design. Equipped with wooden rectangular planters on both sides, it allows for planting, watering, and observing the growth process of plants.