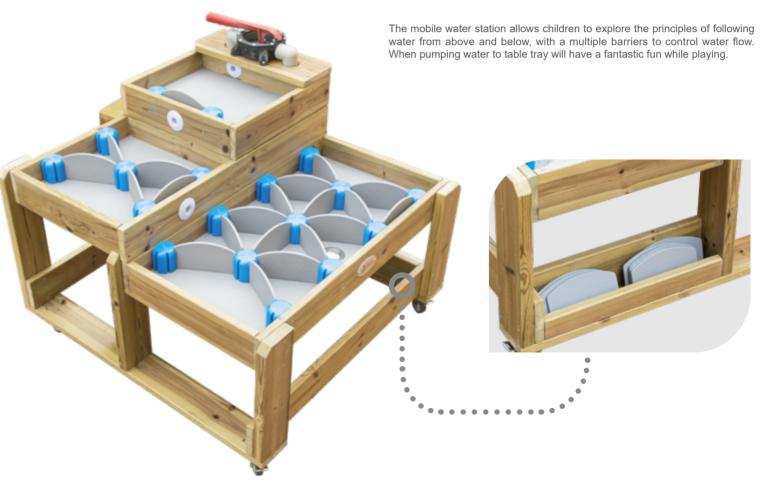

70271

Mobile water station

L84 x W84 x H76 cm

interactive and interesting water play wall

70065 *Water wall* 

L133 x W80 x H108.5 cm

The water wall enables children to have physical water play experience. Using the wheels to learn about the gravity and water flow. The water moves up to tubing, and pours, flows and drips onto guttering blow. Great for motor skills, collaborative games, language activities.