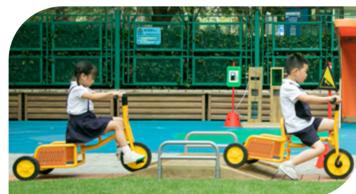

#### Outdoor Traffic Set

70263 Wooden hill climb P10

70268 Parking shed P10

70280 Traffic light P11

70264 Outdoor fuel and EV charging station

70269 Green avenue P14

Truck

70248