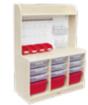

#### 70039 Tray storage units

L59 x W40 x H80.8 cm

The tray storage unit included 11 tray boxes, 4 large boxes and 7 small boxes. It can be used for different size of stuffs. A perfect storing unit for toys, books, and blocks.