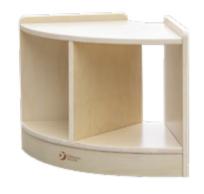

70041 **Toys storage units** 

L80 x W40 x H81 cm

70029

3 Layer hollow shelves

L80 x W40 x H81 cm

70027

2 Layer hollow curved shelves

L99 x W47 x H60 cm

70031 **2 Layer sector shelves** 

L40 x W40 x H60 cm

70035 **2 Shelf cabinet (S)** 

L40 x W40 x H60 cm

70033 **Dressing stool**L40 x W40 x H37 cm