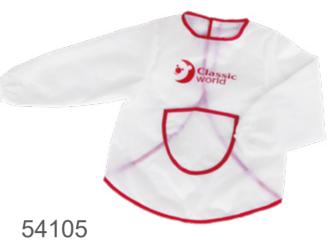

### 54105 **Apron**

L125 x W48 cm

Wearing this apron when working on new creations prevents clothes from getting dirty. Children can enjoy creating new masterpieces without worrying about the mess they make.