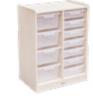

### 70040

### Tub wooden storage trolley

L89 x W40 x H70 cm

The tub wooden storage trolley included 9 tray boxes with 4 3-inch wheels, can be easily push around. It can be used for role play of shop. A perfect trolley for toys, books, and blocks. Which allows the teachers and children to move around.