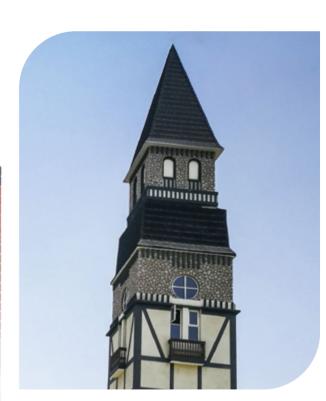

rain and sun in a outdoor environnmet.

# 70282 Red brick set

Big Bricks: L24 x W12 x H6 cm Small Bricks: L12 x W12 x H6 cm







Big Bricks: L24 x W12 x H6 cm Small Bricks: L12 x W12 x H6 cm



These blocks are made of EVA, it looks like real house brick, but much more lighter than the real bricks. Children can play with safe and soft bricks to create many different building structures.



# 70284 Windows, roofs, and beams

Triangular Beam: L96 x W12 x H6 cm Arch Window: L24 x W36 x H6 cm Roof: L12 x W12 x H3 cm



Components like windows, roof and beams help to build diversity of architectures. The triangular beams and roofs use magnetic design which are easy for assembling.

### Clock tower

70284 Windows, roofs, and beams x3



70283 Gray brick set x3



70282 Red brick set x1







### 3 Floors building

70284 Windows, roofs, and beams x3



70283 Gray brick set x3















# Estonian medieval tower

70284 Windows, roofs, and beams x9



70283 Gray brick set x7



70282 Red brick set x4









This unit provides hours of fun making music or just leting off steam. This instrument station is great for use outdoor and features a wealth of intruments with beaters and keep group of children will occuppied.



# 70126 Outdoor chimes

L104 x W22 x H150 cm



A great way for children of all ages to compose harmonious notes and rhythms. Creating opportunities for them to express themselves while playing. Made from high quality and weather resistant timber that comes from sustainable sources.









# 70152 **Pair percussion drums**

L59 x W38.5 x H106 cm

With a s