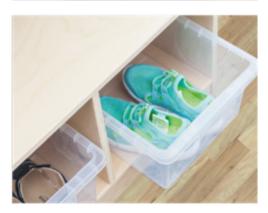

# 70032 **Cloakroom - 2 person**

L62 x W40 x H120 cm
(This item doesn 't contain plastic boxes)

The Cloakroom is made of carefully selected plywood with natural color, soft and smooth, and it is the perfect way for children to start the morning. It is designed to provide functional and efficient storage.