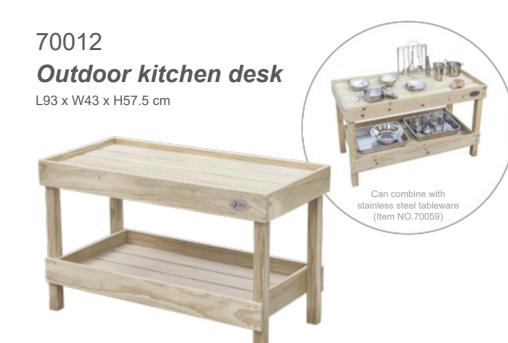

54587 Outdoor kitchen P59

70012 Outdoor kitchen desk

70066

P70

70059 Stainless steel tableware P59

70014 Outdoor green house P65

70273 Watering cart

70013 Outdoor kitchen sink P61