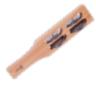

L15 x W10 cm

40505

Tone block with handle

L19 x W3.5 cm

40517
Wooden sand eggs

Ф5 x H8 cm

70180 **Tone block**Ф3.3 x H20 cm

40503 **Bell stick** Φ5 x H16 cm