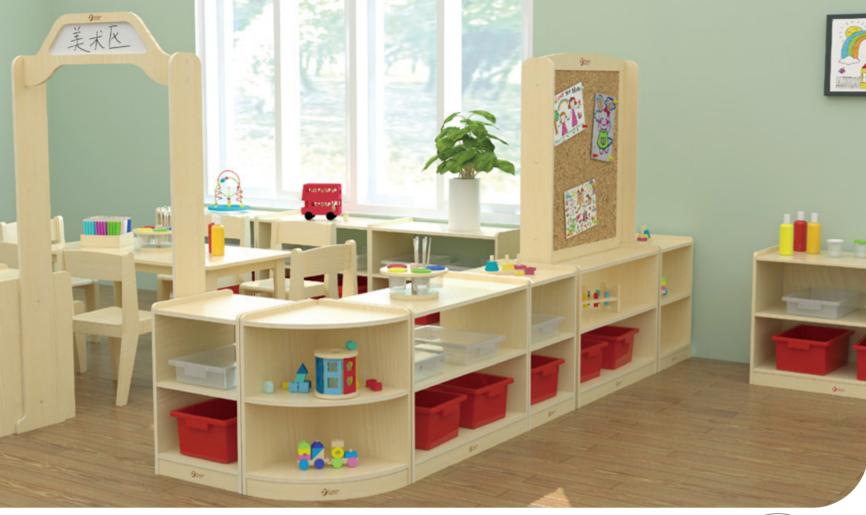

# 70025 *Arts display board*

L83.5 x W23 x H148 cm

(Apply with item 70035)

2 in 1 White board & Soft board wall display for children and their artworks. This wall display gives children a sense of fulfillment and helps them develop self-confidence while sharing their works with other children.

# 70036 *Mobile shelves*

L95 x W40 x H72 cm

Double side mobile book display is for storing the books of all sizes. Great furniture for book organization and developing kids reading habits.

(This item doesn't contain the plastic trays and books)