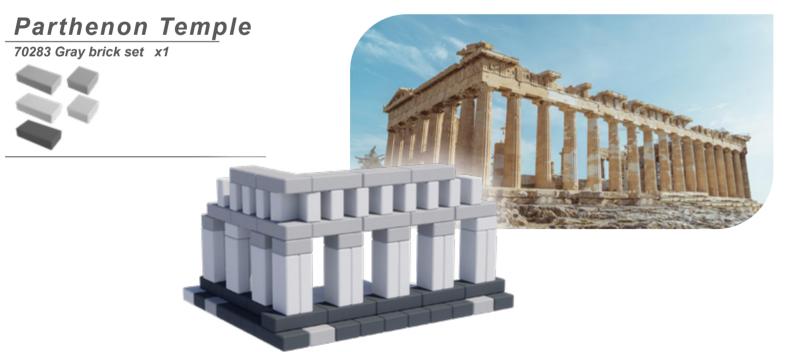

### Clock tower

70284 Windows, roofs, and beams x3

70283 Gray brick set x3

70282 Red brick set x1