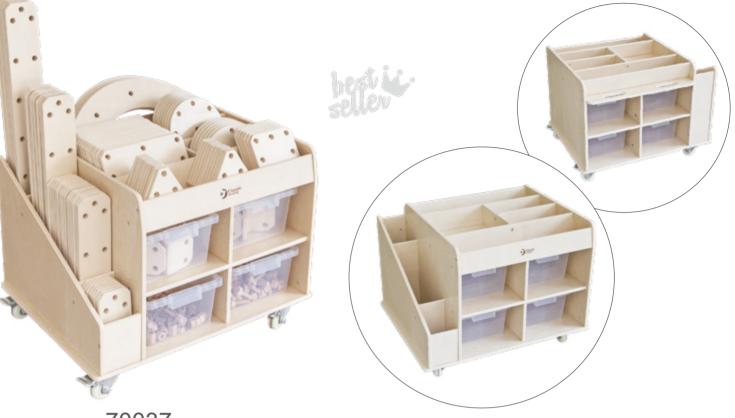

L78 x W60 x H57 cm

The storage trolly is primarily designed as a natural wooden assembling set, perfect for accessories. This specially designed trolly helps kids to improve their organizational skills.

70038 Natural wooden assembling set

L97 x W60 x H24 cm (package size)

Natural color blocks that come in 11 shapes, 124 pcs with 120 bolts and nuts, and 8 spiral poles. Children can create a variety of buildings and vehicles. Great for developing construction and motor skills, teamwork and coordination skills. Helping the kids to develop their creativity and imagination.