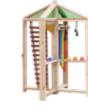

# Estonian medieval tower

70284 Windows, roofs, and beams x9

70283 Gray brick set x7

70282 Red brick set x4

This unit provides hours of fun making music or just leting off steam. This instrument station is great for use outdoor and features a wealth of intruments with beaters and keep group of children will occuppied.