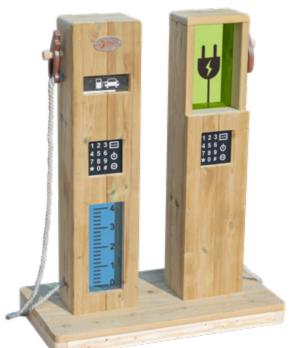

### Outdoor fuel and EV charging station

L70 x W38 x H88 cm

2 in 1 charging station, one side is for a fuel charging and the other side is for EV charging. Children take a charging lead and plug it into trikes and charge up before starting on their journey. Refueling, maintenance, payment can be played when turning around the function button.