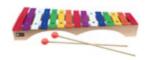

54129 *Fox* 

L31 x W20.5 x H2 cm

70132 **Metalphone** L44.5 x W37 x H3 cm

54112 **Zebra** 

L27.5 x W25 x H2 cm

70131 **Xylophone** L56 x W34.5 x H3 cm