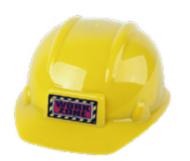

L30 x W13 x H3.2 cm

This workshop has three shelves. It allows little builders to store their work outfits, helmets, tools and building materials in an organized manner.

53566 Vest L49 x W42.5 cm

53757 Helmet L23 x W12.5 x H10.5 cm

Suitable for children from 3 to 6 years old.

Makes children look like real builders when wearing it.

Vehicle blocks set (Light Blue) P84

53535 Traffic signs P89

3511 Tool box P91

53566 Vest P92

53757 Helmet P92