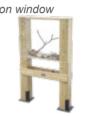

L70 x W17 x H121 cm

54600 Sprout & Grow window L70 x W17 x H121 cm

54617 Insect & Animal observation window L70 x W17 x H121 cm

L180 x W73 x H135 cm

This pet house features a feces-cleaning device and two stories. The first story is for raising poultry and the second for keeping small pets like rabbits. In addition, children can plant vegetables for their animals on the side platform.