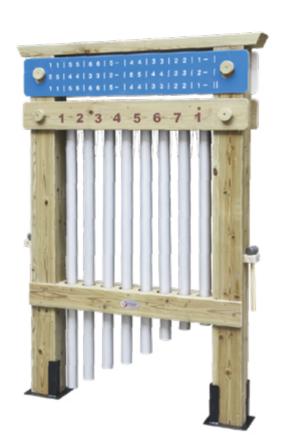

# 70126 Outdoor chimes

L104 x W22 x H150 cm

A great way for children of all ages to compose harmonious notes and rhythms. Creating opportunities for them to express themselves while playing. Made from high quality and weather resistant timber that comes from sustainable sources.