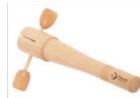

# 70125 Outdoor metallophone L74.5 x W53 x H72 cm

The metallophone is a charming unit which helps children get in touch with their musical sides.