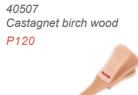

40516 *Maxi guiro*95.5 x H25 cm

40511 Wooden block L17.5 x W6 x H4 cm

70179

Hand castanets
Φ5.5 x H2 cm

40513 **Cymbal 15cm** Φ15 x H9 cm

40509 **Cymbal 9cm** Φ9 x H9 cm

40507 Castagnet birch wood

40512 Jingles L22 x W4 cm