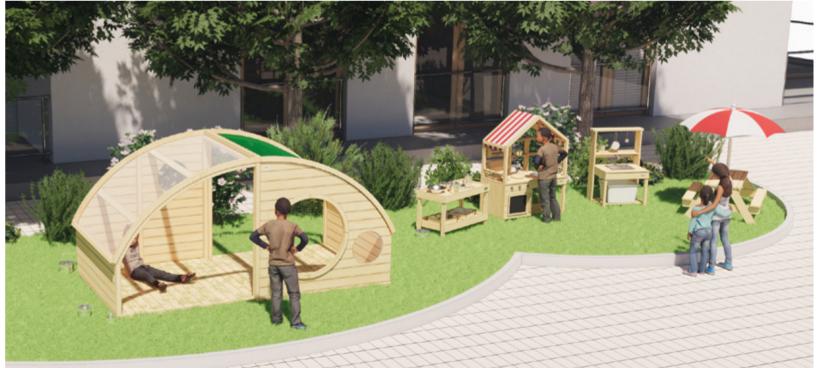

# Green avenue

L125 x W120 x H133 cm

The green arch provides shade for parking and resting, allowing for cycling through. It's versatile, equipped with swivel wheels for easy mobility and a foot brake for stability. Children drive through the green avenue and look up to the coloring acrylic windows to see a beautiful sunshine.

# 70157 **Construction house**

L175 x W145 x H165 cm

Create a complete role play builders environment in outdoor space with this open construction house. A beautiful house can be built by stacking bricks. Which is a perfect role play game for construction.

### Outdoor art house

L175 x W145 x H165 cm

This product consists of three item numbers: 70157, 70256, and 70250.

The solid wooden house is an inviting area for children, protecting from sun and rain, but with an open air space. It is a great place for children to gather and engage in outdoor reading, arts, construction, music and observing the environment around them, or just simply seat and talk to friends.

# 54594 Outdoor table L105 x W96 x H50 cm L105 x W96 x H164 cm (height with umbrella)

Skill development: Experience scenario-based roleplaying games, enhance cooperation and hands-on abilities, and cultivate social interaction skills.