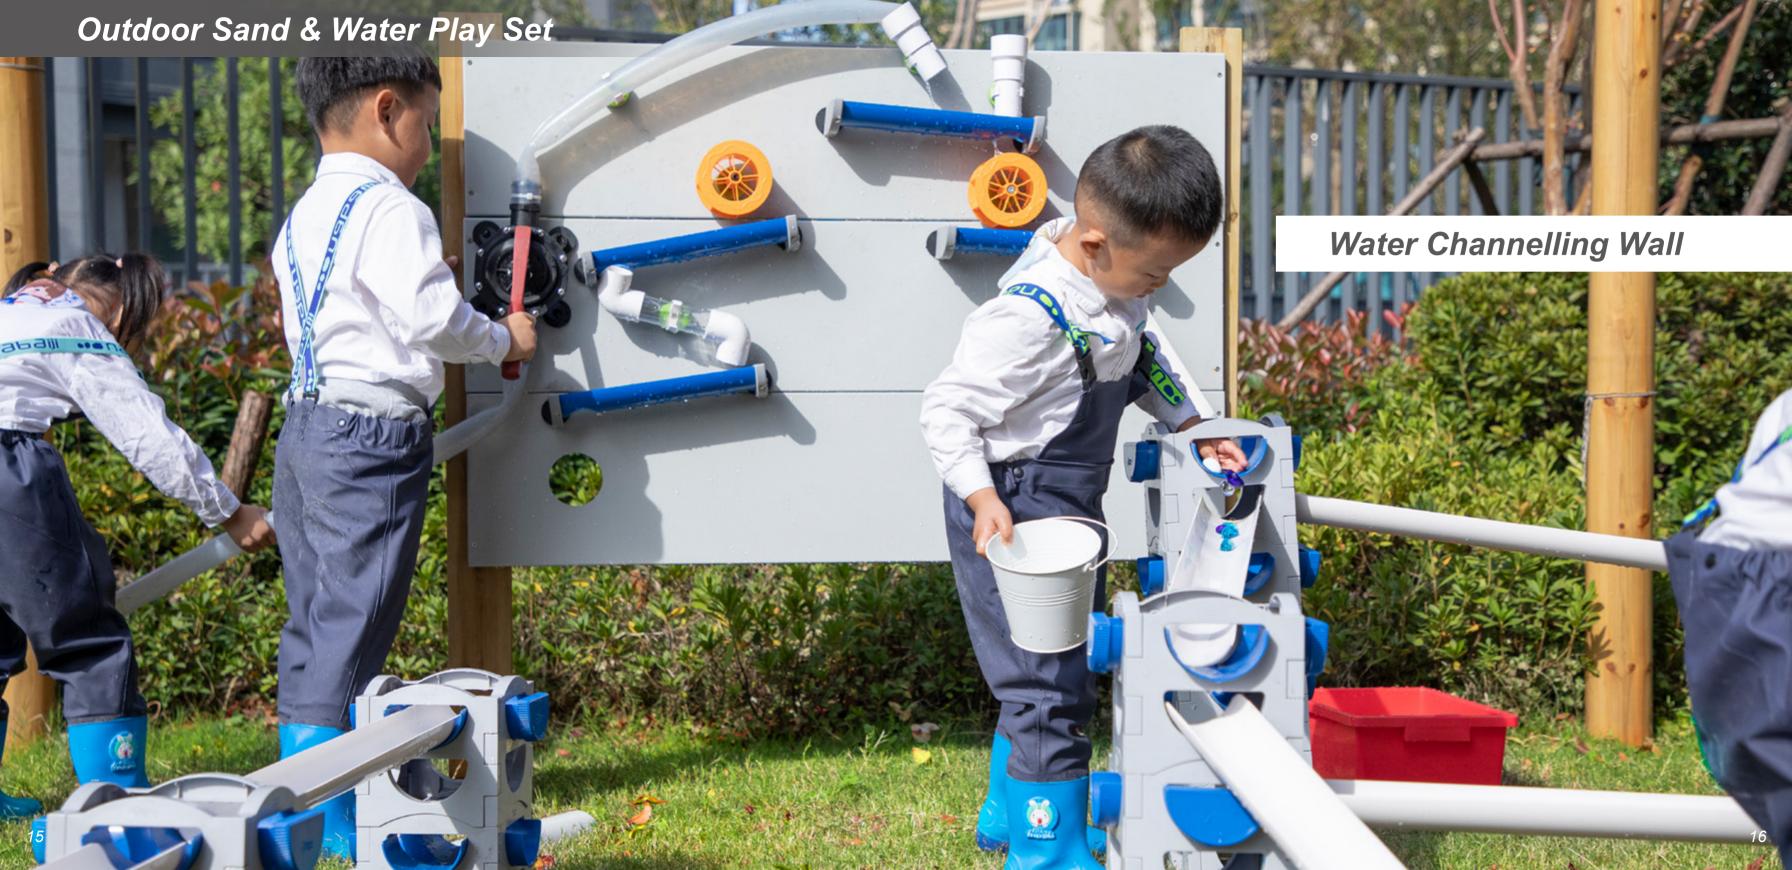

# 70262 **Nature Sand & Water cube**

Cube: L20 x W20 x H16 cm

Pipe1: L80 x W7.3 x H4 cm

Pipe2: L100 x W7.3 x H4 cm

70261

Wooden stand holder

L70 x W9.5 x H120 cm

70260 Nater channelling wall