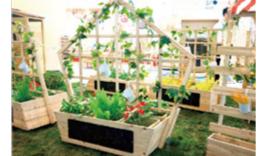

# 70253 **Green path**

L187 x W104 x H169 cm

A practical and aesthetically pleasing indoor garden with a house-like design. Equipped with wooden rectangular planters on both sides, it allows for planting, watering, and observing the growth process of plants.