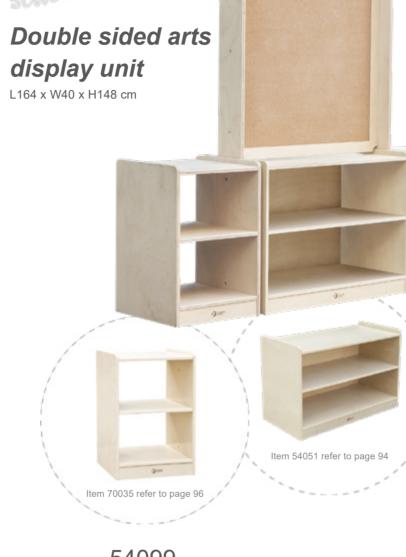

# 70025 *Arts display board*

L83.5 x W23 x H148 cm

(Apply with item 70035)

2 in 1 White board & Soft board wall display for children and their artworks. This wall display gives children a sense of fulfillment and helps them develop self-confidence while sharing their works with other children.

70035, 54051, 70025 Double sided arts display unit

P106

54068

P104

Music Classroom

8147 Music cabinet

P114

40522 Xylophon C4-A5