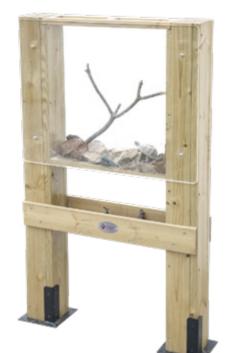

Water plant & fish observation window P76

54624

53474 Building blocks set (Red)

70038

53467 Workshop P91

P83

Natural wooden assembling set

20184 Tool belt