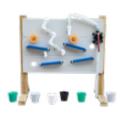

70086

Happy water drip

L44 x W38 x H65 cm

70087 *Happy water turn* 

70088 *Happy water yoyo*L38 x W44 x H65 cm

70802