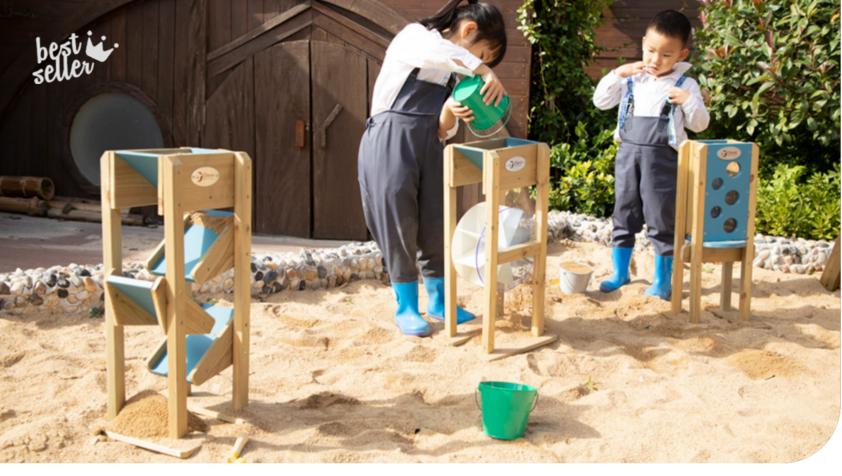

# 70281 Sand play wall L154 x W80 x H110 cm

This wall is a firm favorite for children who enjoy playing with sand. They canpour sand into its funnel and watch it trickle along with the rotatable paddles and ramps. Children can watch themselves play in the acrylic mirror in the center, adding more fun to their play. Understand the characteristics of sand, develop imagination, creativity, and develop the ability to use manual brain.