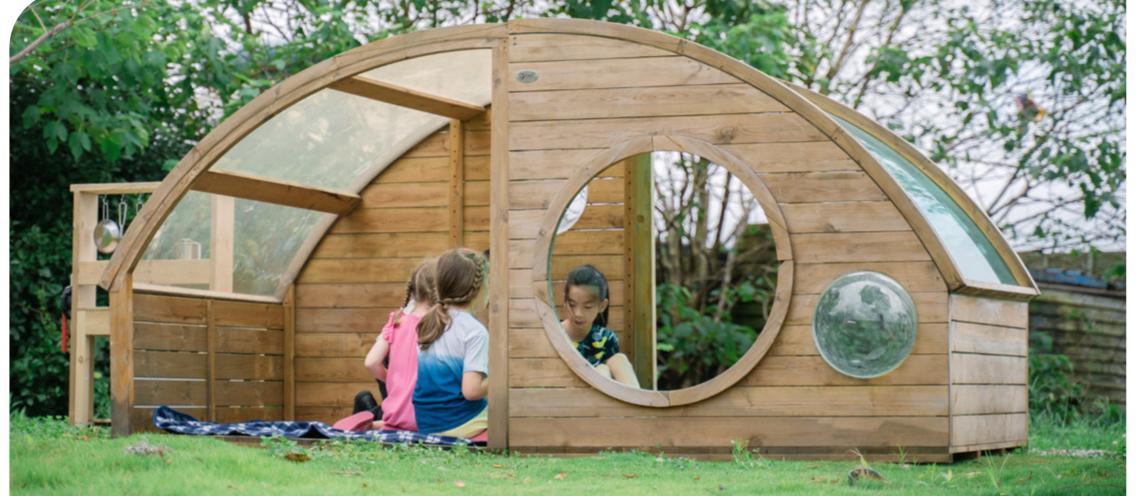

### Outdoor art house

L175 x W145 x H165 cm

This product consists of three item numbers: 70157, 70256, and 70250.

The solid wooden house is an inviting area for children, protecting from sun and rain, but with an open air space. It is a great place for children to gather and engage in outdoor reading, arts, construction, music and observing the environment around them, or just simply seat and talk to friends.

70157 *Wooden house* 

L175 x W145 x H165 cm

70256

Outdoor black and white easel

L121 x W12 x H68.2 cm

70250 **4 colors 8 buckets** 