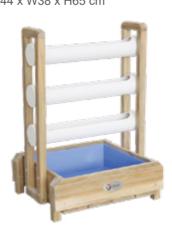

# 70800 New Happy water yoyo

L41 x W37 x H65 cm

The water drip down from top transparent tube and flow down along the two tubes. This activity helps to develop children's understanding of the fluidity of water, sand or balls.

# 70801 Well Happy water turn

L41 x W37 x H65 cm

Equipped with two funnels on top, the water passes through from funnels to drive the wheel's rotation. This activity helps to discover a fun of playing water.

70086

Happy water drip

L44 x W38 x H65 cm

70087 *Happy water turn* 

70088 *Happy water yoyo*L38 x W44 x H65 cm

70802