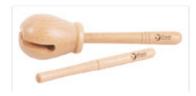

8039 *Crocodile* 

L100 x W30 x H2 cm

70130 **Bells** 

L89 x W37 x H7.4 cm

54136 *Tiger* 

L28 x W24.5 x H2 cm

70129 **Drums** 

L67 x W85.5 x H38 cm