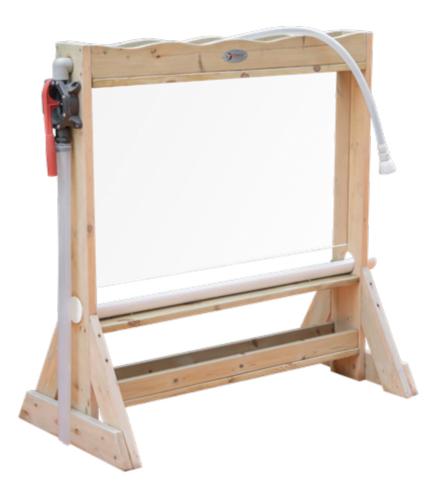

# 70252 **Outdoor easel with water pump**

L111 x W60 x H115 cm

Built in a sturdy wooden frame, its central feature is a transparent acrylic board that's ideal for finger and water based paints. It's designed to encourage 2 children to work together, one either side of the board. After drawing, children can press the pump spraying water on drawing board to clean it. It's great for painting and also for water play.