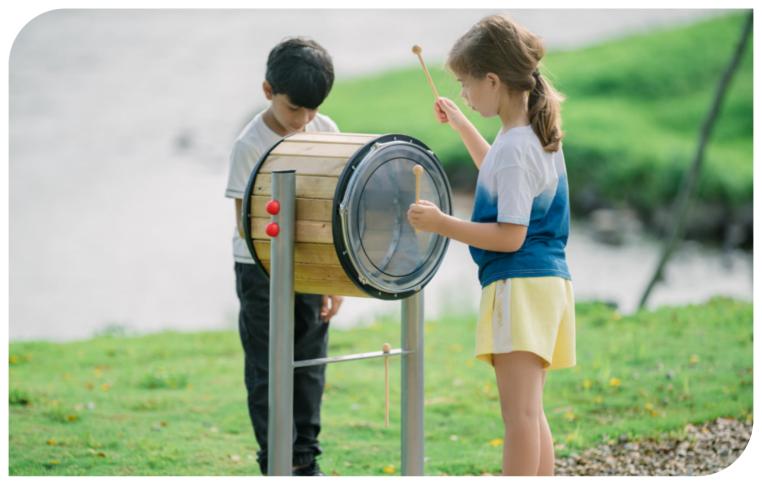

# 70152 **Pair percussion drums**

L59 x W38.5 x H106 cm

With a solid PVE & PE surface and a pair of plastic beaters, children will enjoying discovering a beautiful sounds. A set of 2 frames with 4 sides, great for a group playing. An excellent instrument for beginners to start their musical journey.