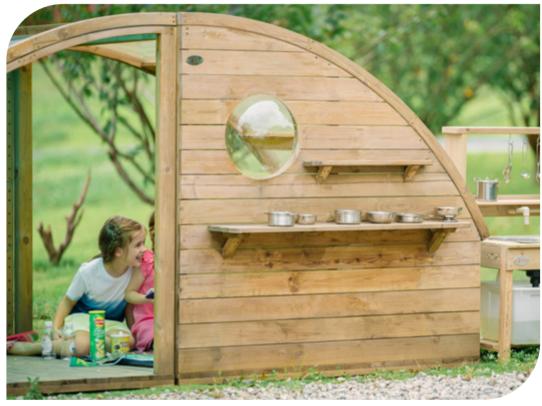

Easy access shed with an open window to allow daylight and sunshine in. A great solution for parking, shops, home play.