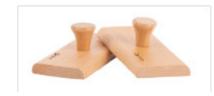

40516 *Maxi guiro*95.5 x H25 cm

40511 Wooden block L17.5 x W6 x H4 cm

70179

Hand castanets
Φ5.5 x H2 cm

40513 **Cymbal 15cm** Φ15 x H9 cm

40509 **Cymbal 9cm** Φ9 x H9 cm

40507 Castagnet birch wood

40512 Jingles L22 x W4 cm