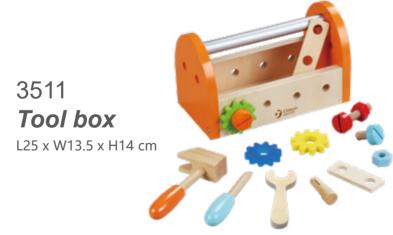

Vehicle blocks set (Light Blue) P84

53535 Traffic signs P89

3511 Tool box P91

53566 Vest P92

53757 Helmet P92