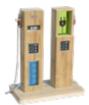

### Outdoor fuel and EV charging station

L70 x W38 x H88 cm

2 in 1 charging station, one side is for a fuel charging and the other side is for EV charging. Children take a charging lead and plug it into trikes and charge up before starting on their journey. Refueling, maintenance, payment can be played when turning around the function button.