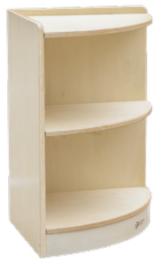

70041 **Toys storage units** 

L80 x W40 x H81 cm

70029

3 Layer hollow shelves

L80 x W40 x H81 cm

70027

2 Layer hollow curved shelves

L99 x W47 x H60 cm