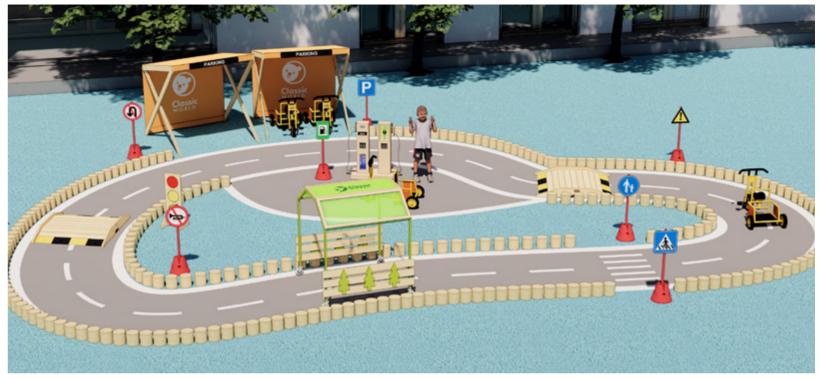

70268

Parking shed
L39 x W29 x H80 cm

70263 Wooden hill climb

L39 x W29 x H80 cm

The sturdy Wooden Hill Climb increases a difficulty in movement when riding tricycles. Young children love to climb, and enjoy their way from top to down repeatedly. It's great for developing gross motor skills and exploration.

Easy access shed with an open window to allow daylight and sunshine in. A great solution for parking, shops, home play.

# 70280 Traffic light

L39 x W29 x H95 cm

The Traffic light can be used in a manual setting by flipping color boards, with a child-friendly height. It's addition in the teaching of road safety, to enhance transportation awareness and color perception.

### Outdoor fuel and EV charging station

L70 x W38 x H88 cm

2 in 1 charging station, one side is for a fuel charging and the other side is for EV charging. Children take a charging lead and plug it into trikes and charge up before starting on their journey. Refueling, maintenance, payment can be played when turning around the function button.

# Green avenue

L125 x W120 x H133 cm

The green arch provides shade for parking and resting, allowing for cycling through. It's versatile, equipped with swivel wheels for easy mobility and a foot brake for stability. Children drive through the green avenue and look up to the coloring acrylic windows to see a beautiful sunshine.

53535

Traffic signs

Ф30 x H80 cm

Safety first! This set includes seven informative road signs. It helps children understand the rules of the road.