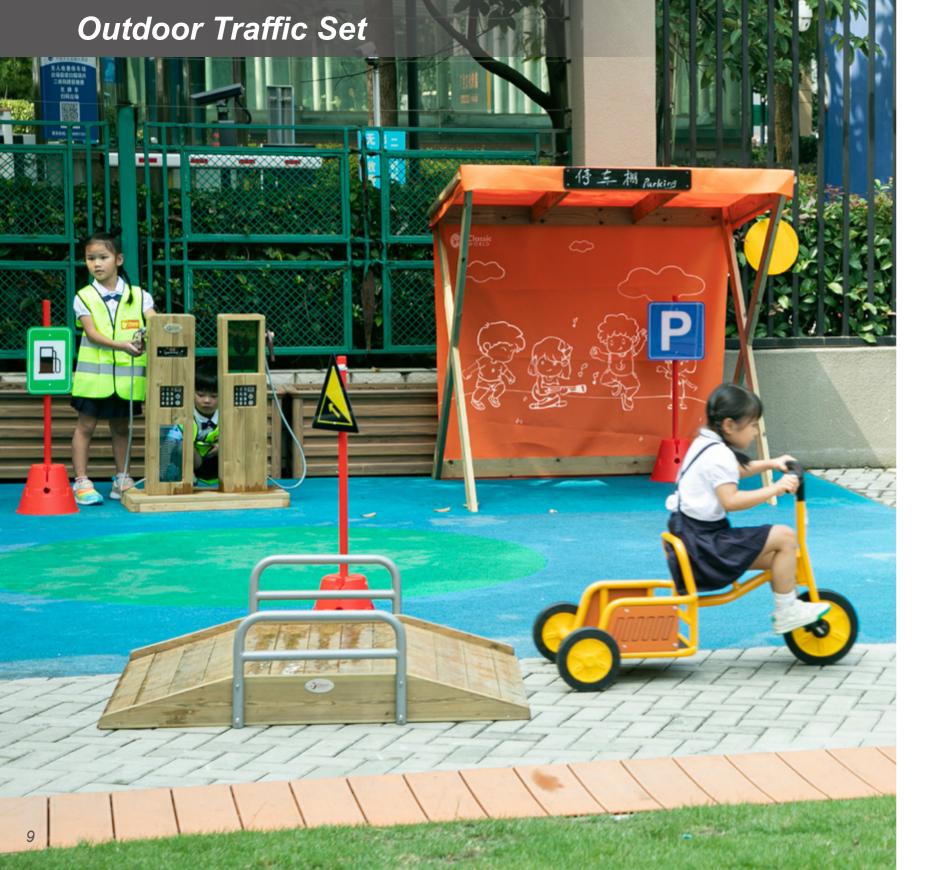

70268

Parking shed
L39 x W29 x H80 cm

70263 Wooden hill climb

L39 x W29 x H80 cm

The sturdy Wooden Hill Climb increases a difficulty in movement when riding tricycles. Young children love to climb, and enjoy their way from top to down repeatedly. It's great for developing gross motor skills and exploration.

Easy access shed with an open window to allow daylight and sunshine in. A great solution for parking, shops, home play.

# 70280 Traffic light

L39 x W29 x H95 cm

The Traffic light can be used in a manual setting by flipping color boards, with a child-friendly height. It's addition in the teaching of road safety, to enhance transportation awareness and color perception.

### Outdoor fuel and EV charging station

L70 x W38 x H88 cm

2 in 1 charging station, one side is for a fuel charging and the other side is for EV charging. Children take a charging lead and plug it into trikes and charge up before starting on their journey. Refueling, maintenance, payment can be played when turning around the function button.

# Green avenue

L125 x W120 x H133 cm

The green arch provides shade for parking and resting, allowing for cycling through. It's versatile, equipped with swivel wheels for easy mobility and a foot brake for stability. Children drive through the green avenue and look up to the coloring acrylic windows to see a beautiful sunshine.

#### Outdoor Traffic Set

70263 Wooden hill climb P10

70268 Parking shed P10

70280 Traffic light P11

70264 Outdoor fuel and EV charging station

70269 Green avenue P14

Truck

70248