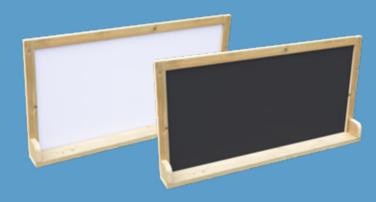

### Outdoor blackboard easel

L67 x W85.5 x H120 cm

A easy writing surface that will add excitement and creativity for outdoor play. It's great for writing and painting with chalks and chalk-pens. Suitable to be left outdoors. It's great for developing creative and find motor skills.