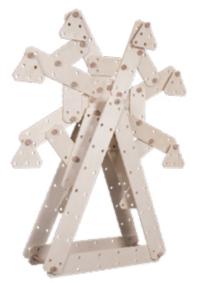

Ferris Wheel

| 0 0 0 | ° ° ° ° ° ° ° × 4 |         | X 8  |
|-------|-------------------|---------|------|
| 0 0 0 | ° ° ° ° X 2       |         | X 32 |
| 0 0 0 | ° X 8             | 8       | X 52 |
| 0000  | X 8               | Table 1 | X 3  |
| 6000  | X 1               |         |      |