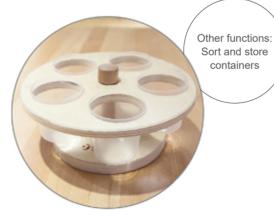

### Sand play round table

L90 x W90 x H60 cm

This 6 compartment units are ideal for group play. Kids can experiment with liquid, sand, stone and so on. An ideal set for children to developing motor skills, creativity and cognitive ability while exploring with different materials.