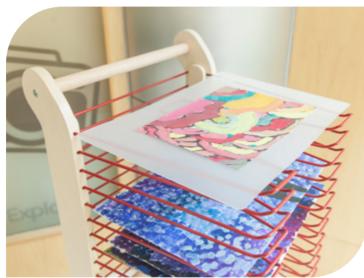

# 54006 Paint drying rack - 30 layers

L42.5 x W48 x H121 cm

Drying art pieces to prevent paper sticking due to wet paint or glue; capable of holding 30 sheets of A3-sized drawings. The bottom features swivel casters with a locking device.

Skill development: The height of the drying rack is suitable, making it convenient for children to organize and categorize their artworks, fostering good habits of tidiness from an early age.