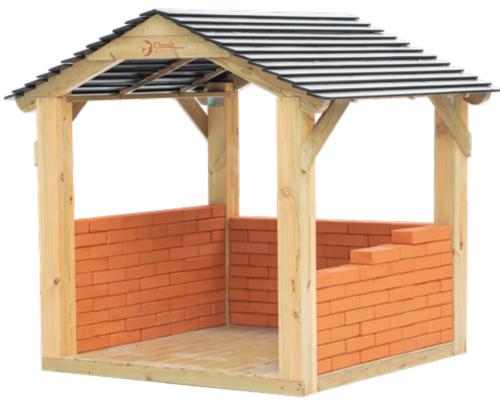

# 70157 **Construction house**

L175 x W145 x H165 cm

Create a complete role play builders environment in outdoor space with this open construction house. A beautiful house can be built by stacking bricks. Which is a perfect role play game for construction.

Matched with EVA Bricks (Item NO. 70282)