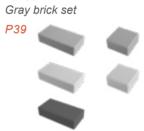

### Clock tower

70284 Windows, roofs, and beams x3

70283 Gray brick set x3

70282 Red brick set x1

### 3 Floors building

70284 Windows, roofs, and beams x3

70283 Gray brick set x3

# Estonian medieval tower

70284 Windows, roofs, and beams x9

70283 Gray brick set x7

70282 Red brick set x4

This unit provides hours of fun making music or just leting off steam. This instrument station is great for use outdoor and features a wealth of intruments with beaters and keep group of children will occuppied.