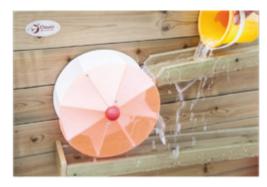

# 70801 Well Happy water turn

L41 x W37 x H65 cm

Equipped with two funnels on top, the water passes through from funnels to drive the wheel's rotation. This activity helps to discover a fun of playing water.