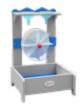

70271

Mobile water station

L84 x W84 x H76 cm

interactive and interesting water play wall

70065 *Water wall* 

L133 x W80 x H108.5 cm

The water wall enables children to have physical water play experience. Using the wheels to learn about the gravity and water flow. The water moves up to tubing, and pours, flows and drips onto guttering blow. Great for motor skills, collaborative games, language activities.