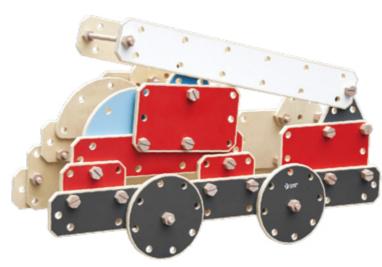

70038 Natural wooden assembling set

L97 x W60 x H24 cm (package size)

Natural color blocks that come in 11 shapes, 124 pcs with 120 bolts and nuts, and 8 spiral poles. Children can create a variety of buildings and vehicles. Great for developing construction and motor skills, teamwork and coordination skills. Helping the kids to develop their creativity and imagination.