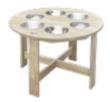

### 70011

### Sand play round table

L90 x W90 x H60 cm

This 6 compartment units are ideal for group play. Kids can experiment with liquid, sand, stone and so on. An ideal set for children to developing motor skills, creativity and cognitive ability while exploring with different materials.