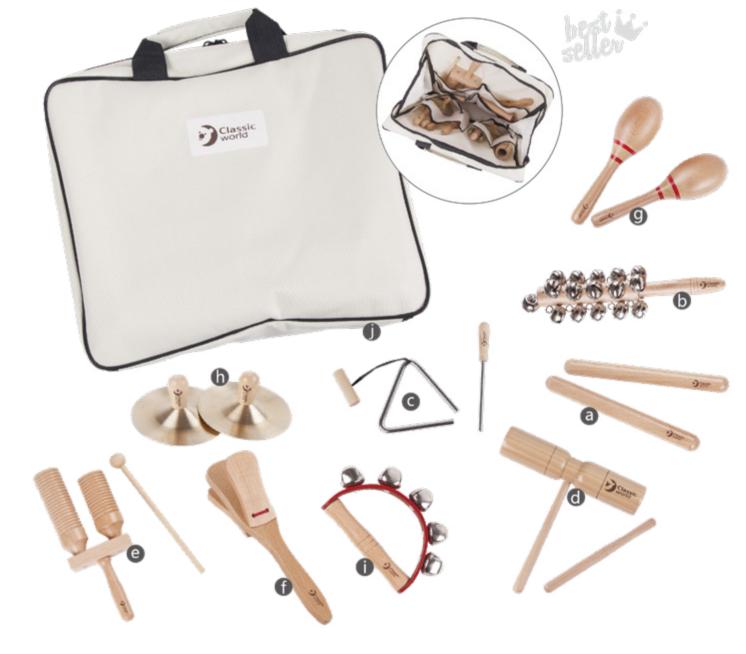

#### Music Instruments

| a. Claves       | x30 |
|-----------------|-----|
| b. Jingles      | x8  |
| c. Wooden block | x15 |
| d. Bell stick   | x30 |
| e Triangle 10cm | v30 |

f. Cymbal 15cm g. Tambourine 25cm h. Handle bells

x30 x30 i. Maxi guiro x2 j. Guiro double with scraper x15

k. Castagnet birch wood x2 m. Cymbal 9cm n. Tambourine 20cm o. Wooden sand eggs p. Red Maracas

r. Tone block with handle x8 q. Woodblock x30 s. Sand Block x30 t. Hand Castanets w. Small Beaded Afuche x10

x.Touch Bells x 10 y.Tone Block x 10 x15 x15

40525 Music kit

L35 x W29 x H10 cm

a. Claves b. Bell stick c. Triangle 10 cm

d. Tone block with handle

e. Guiro double with scraper x 1

f. Castagnet birch wood g. Red Maracas h. Cymbal 9cm x 1 x 1

x 1 i. Handle bells x 1 j. Instruments Bag (including 9 items) x 1

40504

Triangle 10cm

40502 **Claves** Φ1.5 x H20 cm

40508 **Red maracas** φ20 x H5.5 cm

70176 **Touch bells**Ф3.5 x H16 cm

40510

Handle bells

L15 x W10 cm

40505

Tone block with handle

L19 x W3.5 cm

40517
Wooden sand eggs

Ф5 x H8 cm

70180 **Tone block**Ф3.3 x H20 cm

40503 **Bell stick** Φ5 x H16 cm

40516 *Maxi guiro*95.5 x H25 cm

40511 Wooden block L17.5 x W6 x H4 cm

70179

Hand castanets
Φ5.5 x H2 cm

40513 **Cymbal 15cm** Φ15 x H9 cm

40509 **Cymbal 9cm** Φ9 x H9 cm

40507 Castagnet birch wood

40512 Jingles L22 x W4 cm

40506

Guiro double with scraper
L24 x W9.5 x H3.5 cm

40514 **Tambourine 25cm** Φ25 x H5.5 cm

40515 **Tambourine 20cm** 

70177
Small beaded afuche

46 x H17 cm

70181 **Sand block** L12.5 x W6.5 x H8 cm

70178 **Woodblock** Φ5.5 x H20 cm