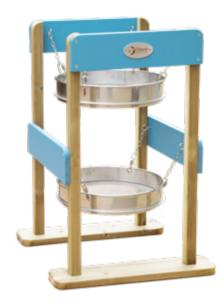

x W37 x H65 cm

Equipped with two funnels on top, the water passes through from funnels to drive the wheel's rotation. This activity helps to discover a fun of playing water.





70271

Mobile water station

L84 x W84 x H76 cm













interactive and interesting water play wall

70065 *Water wall* 

L133 x W80 x H108.5 cm

The water wall enables children to have physical water play experience. Using the wheels to learn about the gravity and water flow. The water moves up to tubing, and pours, flows and drips onto guttering blow. Great for motor skills, collaborative games, language activities.









70086

Happy water drip

L44 x W38 x H65 cm



70087 *Happy water turn* 



70088 *Happy water yoyo*L38 x W44 x H65 cm





70802

# Double layered sand screener

L46 x W43 x H67 cm



70258

## Sand play scales

L80 x W60 x H72 cm







70265

Sand slides

L30 x W30 x H60 cm



70266

Sand funnel
L30 x W30 x H60 cm



70275 **Sand mill**L28 x W30 x H60 cm

# 70281 Sand play wall L154 x W80 x H110 cm

This wall is a firm favorite for children who enjoy playing with sand. They canpour sand into its funnel and watch it trickle along with the rotatable paddles and ramps. Children can watch themselves play in the acrylic mirror in the center, adding more fun to their play. Understand the characteristics of sand, develop imagination, creativity, and develop the ability to use manual brain.





### 70121

### Sand & Water table

L116 x W104 x H53 cm

Solid wood multi-purpose outdoor water and sand play table, features a central tray to hold sand and water. Wooden table top