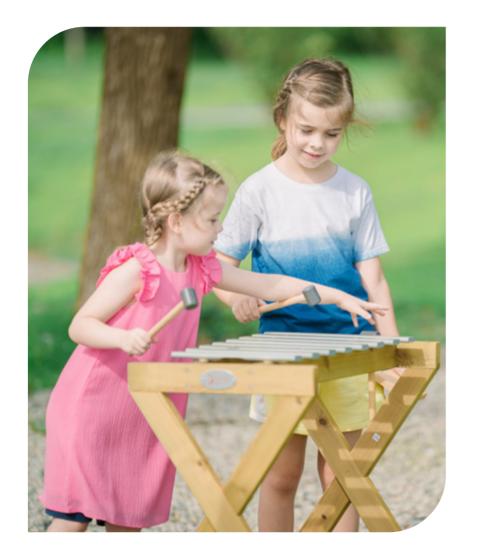

# 70125 Outdoor metallophone L74.5 x W53 x H72 cm

The metallophone is a charming unit which helps children get in touch with their musical sides.