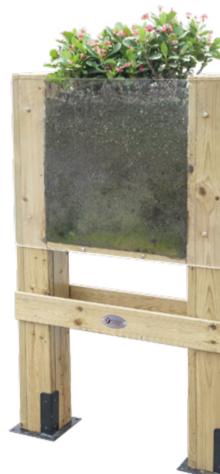

L70 x W17 x H121 cm

54600 Sprout & Grow window L70 x W17 x H121 cm

54617 Insect & Animal observation window L70 x W17 x H121 cm

L180 x W73 x H135 cm

This pet house features a feces-cleaning device and two stories. The first story is for raising poultry and the second for keeping small pets like rabbits. In addition, children can plant vegetables for their animals on the side platform.

54617 Insect & Animal observation window P76

Building blocks set (Blue)

53498

70037

P86

Storage trolly

70004 Trapezoidal parterre

54631 Coop & hutch P78