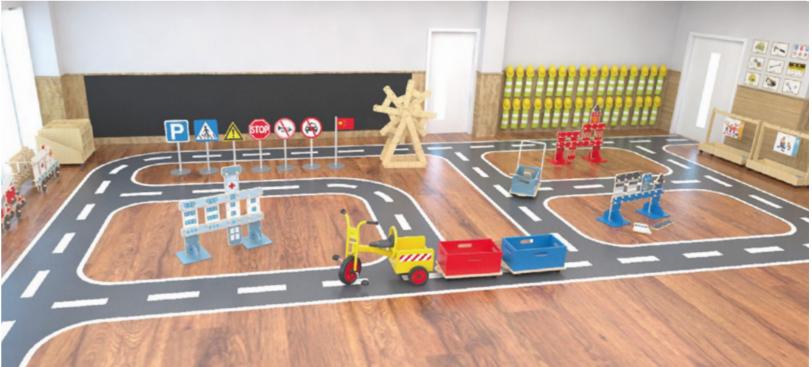

#### Outdoor Traffic Set

70263 Wooden hill climb P10

70268 Parking shed P10

70280 Traffic light P11

70264 Outdoor fuel and EV charging station

70269 Green avenue P14

Truck

70248

#### 70262 Sand & Water cube

70803 Sand & Water unit

P22

133

70087 Happy water turn

70260, 70261, 70250 Sand & Water channelling wall

70271 Mobile water station

70088 Happy water yoyo

P28

70065 Water wall P27

70800

Happy water yoyo

70802 Double layered sand screener

Happy water turn P21

70801

70086 Happy water drip P28

70258 Sand play scales

P30

70265 Sand slides

70121 Sand & Water table

70011 Sand play round table

70275 Sand mill

70281 Sand play wall

70159

P38

Outdoor clothing trolley

70279

70283

Outdoor wooden truck

70266

P31

Sand funnel

Outdoor Construction Set

70157 Construction house

70282 Red brick set

P39

Outdoor Music Set

70163 Instrument station

70126 Outdoor chimes

70274 Block storage cabinet

70284 Windows, roofs, and beams

P46

70152 Pair percussion drums

70125 Outdoor metallophone

P47