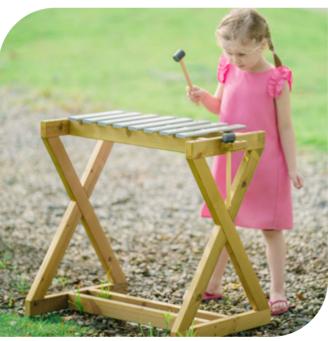

# 70125 Outdoor metallophone L74.5 x W53 x H72 cm

The metallophone is a charming unit which helps children get in touch with their musical sides.