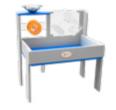

# 70013 *Outdoor kitchen sink*

L70 x W50 x H103 cm

Encourages children to collaborate, enabling various activities such as play, cleaning, and organizing. Versatile usage, enhancing the overall experience.