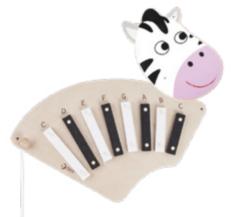

54129 *Fox* 

L31 x W20.5 x H2 cm

70132 **Metalphone** L44.5 x W37 x H3 cm

54112 **Zebra** 

L27.5 x W25 x H2 cm

70131 **Xylophone** L56 x W34.5 x H3 cm