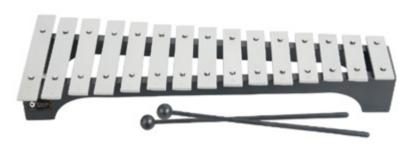

40543 15 Notes rainbow metal glockenspiel

L49.5 x W18 x H7 cm

40544 15 Notes glockenspiel

L46 x W17.8 x H7.5 cm

15 Tones xylophon

L49 x W21.5 x H8.5 cm

40546 **Drums** 

Ф55.5 x H18 cm