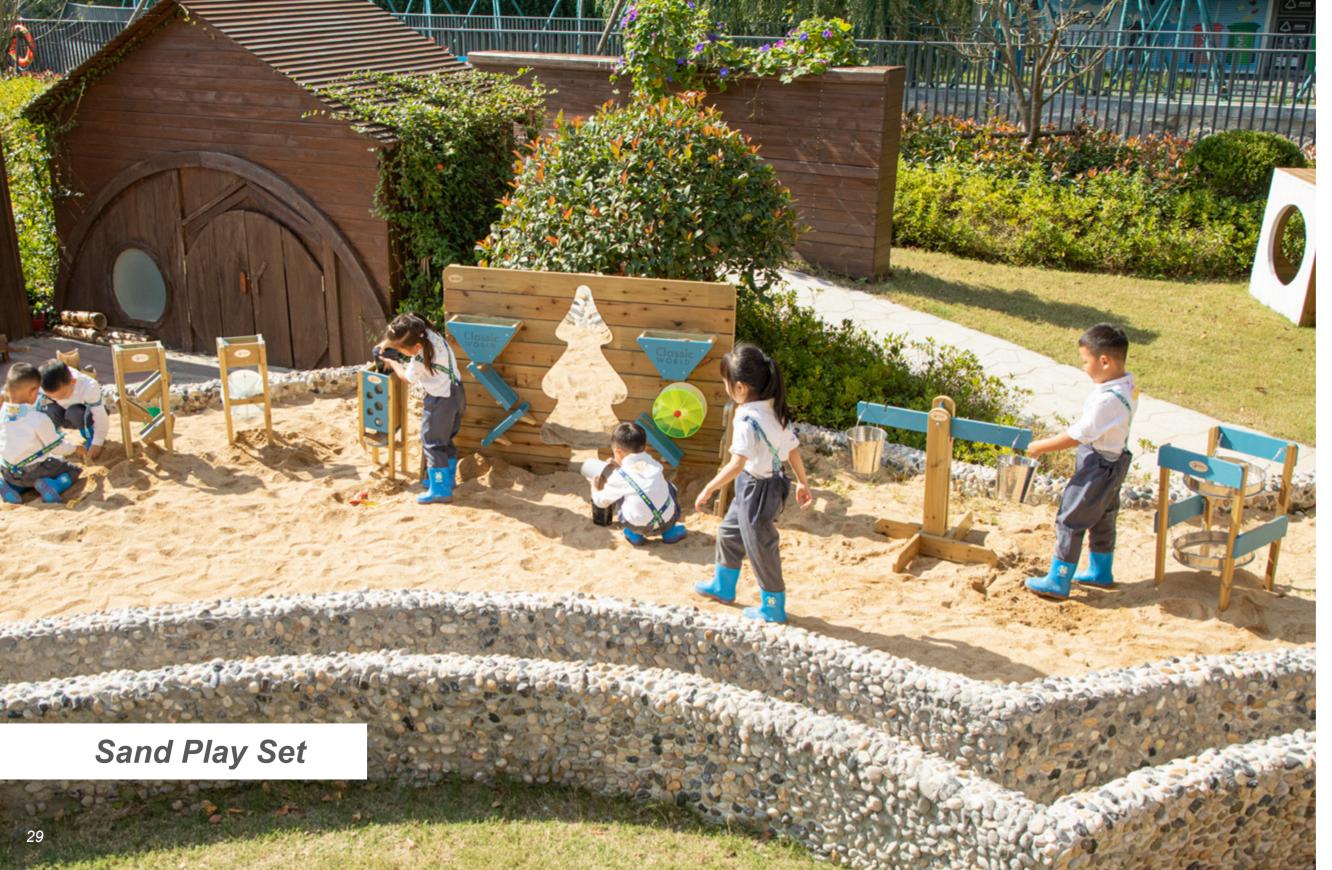

# 70281 Sand play wall L154 x W80 x H110 cm

This wall is a firm favorite for children who enjoy playing with sand. They canpour sand into its funnel and watch it trickle along with the rotatable paddles and ramps. Children can watch themselves play in the acrylic mirror in the center, adding more fun to their play. Understand the characteristics of sand, develop imagination, creativity, and develop the ability to use manual brain.