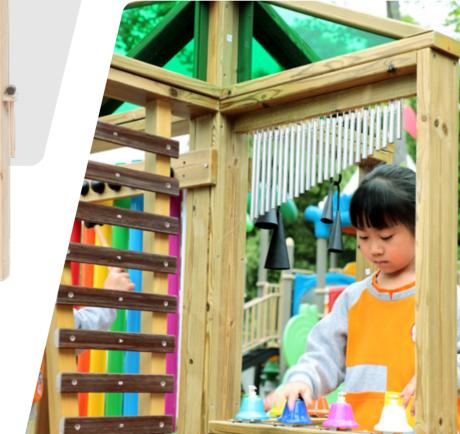

# 70126 Outdoor chimes

L104 x W22 x H150 cm

A great way for children of all ages to compose harmonious notes and rhythms. Creating opportunities for them to express themselves while playing. Made from high quality and weather resistant timber that comes from sustainable sources.