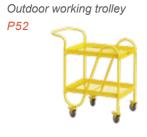

### Outdoor working trolley

L72 x W45 x H68 cm

The working trolley provides interesting play for children to move and transport things ( tools, bricks and arts & crafts etc. )