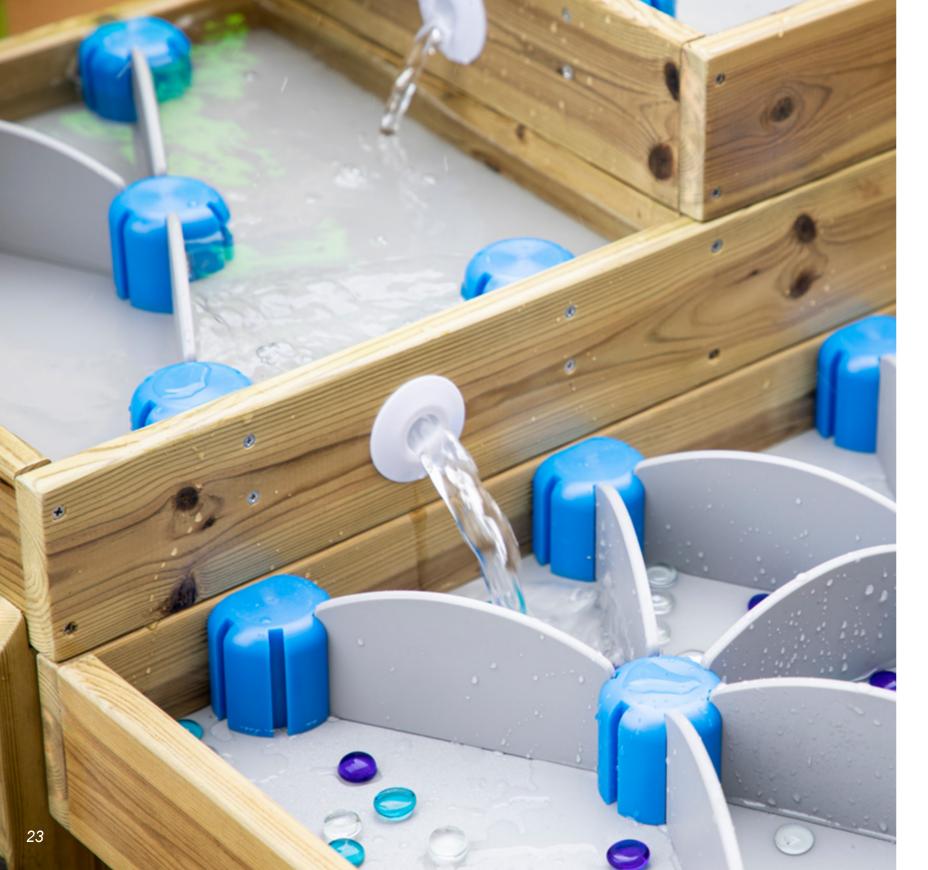

70271

Mobile water station

L84 x W84 x H76 cm

interactive and interesting water play wall

70065 *Water wall* 

L133 x W80 x H108.5 cm

The water wall enables children to have physical water play experience. Using the wheels to learn about the gravity and water flow. The water moves up to tubing, and pours, flows and drips onto guttering blow. Great for motor skills, collaborative games, language activities.