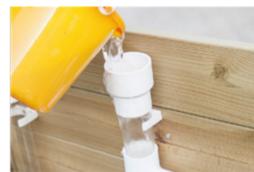

# 70800 New Happy water yoyo

L41 x W37 x H65 cm

The water drip down from top transparent tube and flow down along the two tubes. This activity helps to develop children's understanding of the fluidity of water, sand or balls.

# 70801 Well Happy water turn

L41 x W37 x H65 cm

Equipped with two funnels on top, the water passes through from funnels to drive the wheel's rotation. This activity helps to discover a fun of playing water.