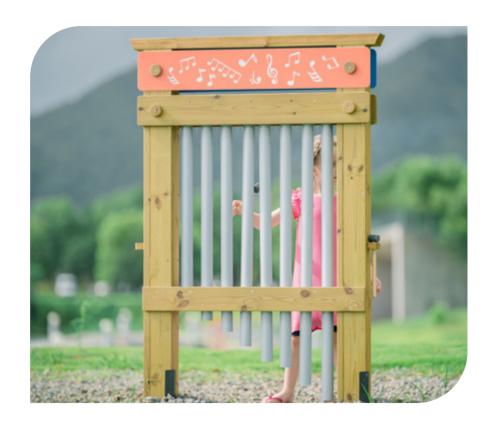

# 70126 Outdoor chimes

L104 x W22 x H150 cm

A great way for children of all ages to compose harmonious notes and rhythms. Creating opportunities for them to express themselves while playing. Made from high quality and weather resistant timber that comes from sustainable sources.