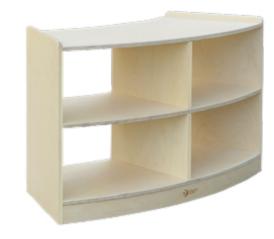

70041 **Toys storage units** 

L80 x W40 x H81 cm

70029

3 Layer hollow shelves

L80 x W40 x H81 cm

70027

2 Layer hollow curved shelves

L99 x W47 x H60 cm