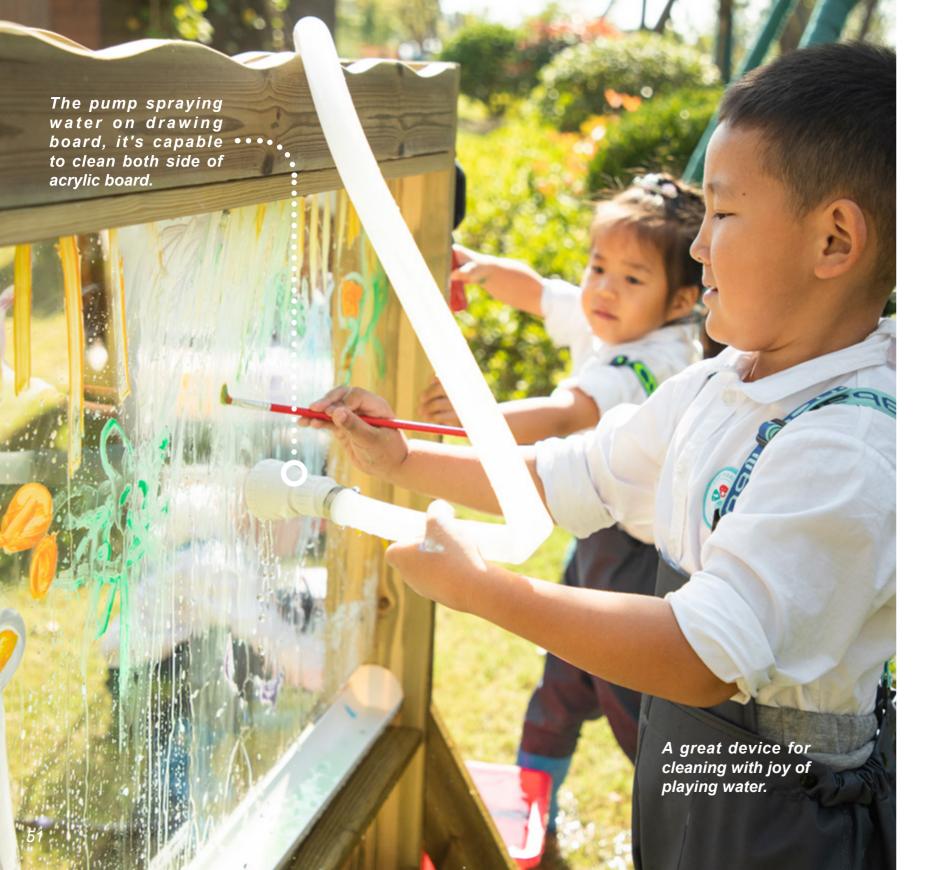

# 70252 **Outdoor easel with water pump**

L111 x W60 x H115 cm

Built in a sturdy wooden frame, its central feature is a transparent acrylic board that's ideal for finger and water based paints. It's designed to encourage 2 children to work together, one either side of the board. After drawing, children can press the pump spraying water on drawing board to clean it. It's great for painting and also for water play.