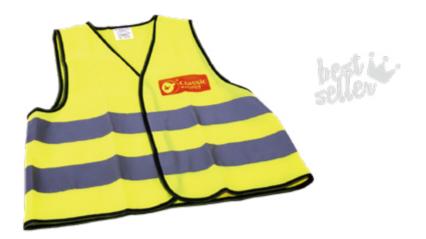

L30 x W13 x H3.2 cm

This workshop has three shelves. It allows little builders to store their work outfits, helmets, tools and building materials in an organized manner.

53566 Vest L49 x W42.5 cm

53757 Helmet L23 x W12.5 x H10.5 cm

Vehicle blocks set (Light Blue) P84

53535 Traffic signs P89

3511 Tool box P91

53566 Vest P92

53757 Helmet P92