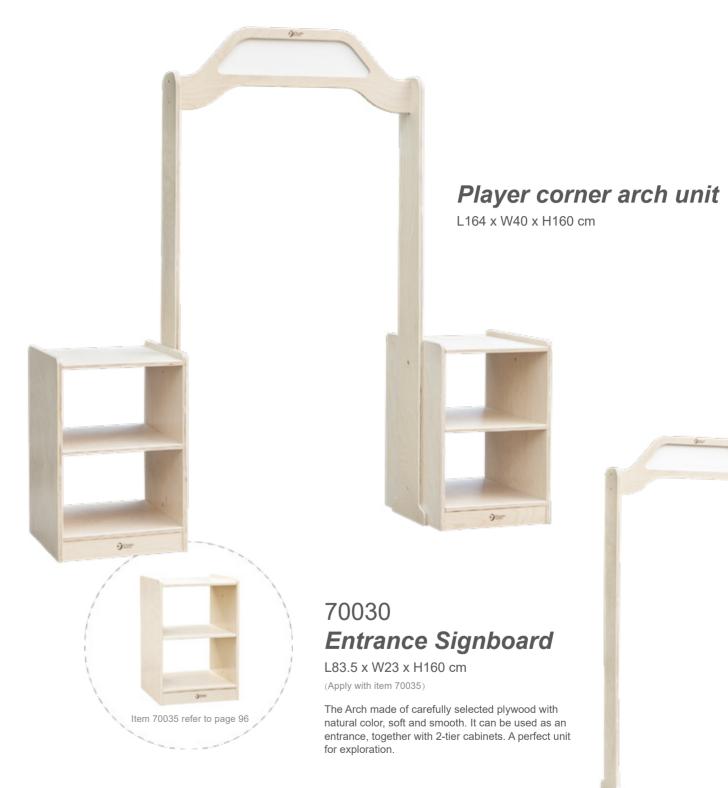

# 70025 *Arts display board*

L83.5 x W23 x H148 cm

(Apply with item 70035)

2 in 1 White board & Soft board wall display for children and their artworks. This wall display gives children a sense of fulfillment and helps them develop self-confidence while sharing their works with other children.

70041 Toys storage units

70032 Cloakroom - 2 person

70039 Tray storage units P99

Tool storage shelf P102

54075

54082 Paint Pot Holder P105

70035, 70030 Player corner arch unit

70035, 70043, 70042, 70044 Puppet theatre unit