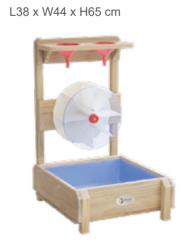

# 70801 Well Happy water turn

L41 x W37 x H65 cm

Equipped with two funnels on top, the water passes through from funnels to drive the wheel's rotation. This activity helps to discover a fun of playing water.

70086

Happy water drip

L44 x W38 x H65 cm

70087 *Happy water turn* 

70088 *Happy water yoyo*L38 x W44 x H65 cm

70802