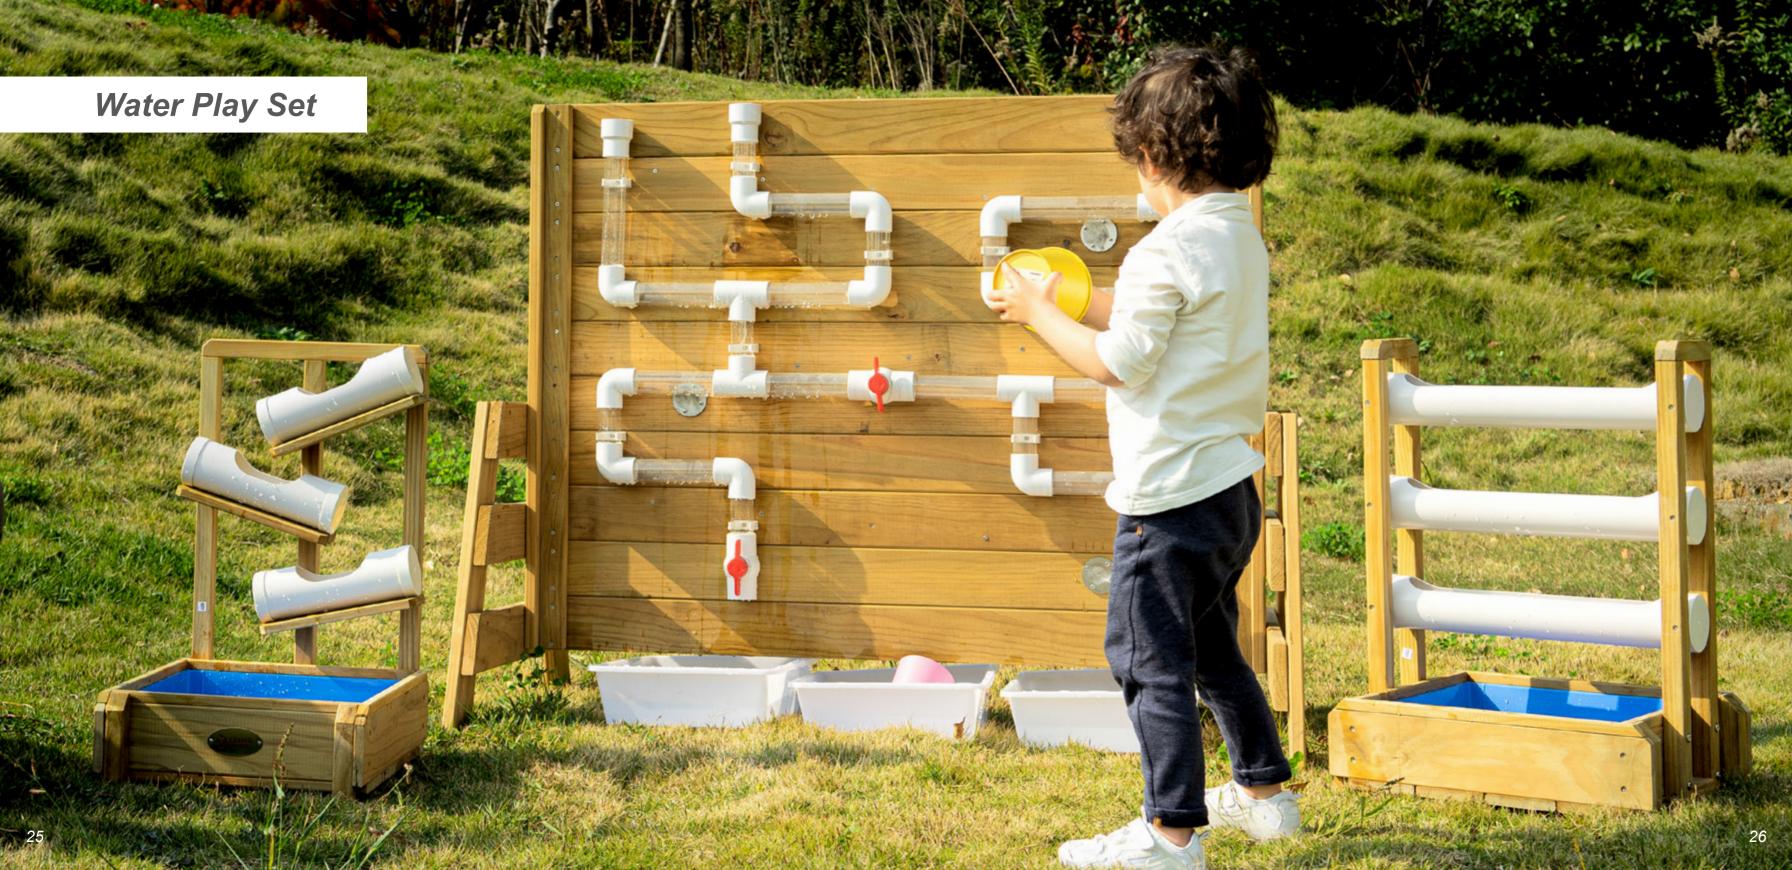

be and channels are easily dismantled for storage.

# 70262 **Nature Sand & Water cube**

Cube: L20 x W20 x H16 cm



Pipe1: L80 x W7.3 x H4 cm



Pipe2: L100 x W7.3 x H4 cm







70261

Wooden stand holder

L70 x W9.5 x H120 cm



70260 Nater channelling wall



70250 **4 Colors** 

8 buckets





# 70800 New Happy water yoyo

L41 x W37 x H65 cm

The water drip down from top transparent tube and flow down along the two tubes. This activity helps to develop children's understanding of the fluidity of water, sand or balls.



# 70801 Well Happy water turn

L41 x W37 x H65 cm

Equipped with two funnels on top, the water passes through from funnels to drive the wheel's rotation. This activity helps to discover a fun of playing water.





70271

Mobile water station

L84 x W84 x H76 cm













interactive and interesting water play wall

70065 *Water wall* 

L133 x W80 x H108.5 cm

The water wall enables children to have physical water play experience. Using the wheels to learn about the gravity and water flow. The water moves up to tubing, and pours, flows and drips onto guttering blow. Great for motor skills, collaborative games, language activities.









70086

Happy water drip

L44 x W38 x H65 cm



70087 *Happy water turn* 



70088 *Happy water yoyo*L38 x W44 x H65 cm





70802

# Double layered sand screener

L46 x W43 x H67 cm



70258

## Sand play scales

L80 x W60 x H72 cm







70265

Sand slides

L30 x W30 x H60 cm



70266

Sand funnel
L30 x W30 x H60 cm



70275 **Sand mill**L28 x W30 x H60 cm

# 70281 Sand play wall L154 x W80 x H110 cm

This wall i