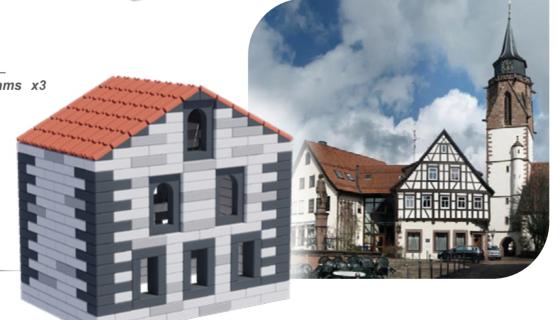

### Clock tower

70284 Windows, roofs, and beams x3

70283 Gray brick set x3

70282 Red brick set x1

# Buildings & Vehicles Assembling Set

The Building and Transportation Construction series offers various assembly plans, helping children understand the functions of different transportation vehicles, learn about social public facilities, and become familiar with well-known buildings both domestically and internationally. Additionally, the blocks can be freely combined to construct various architectural and transportation shapes.