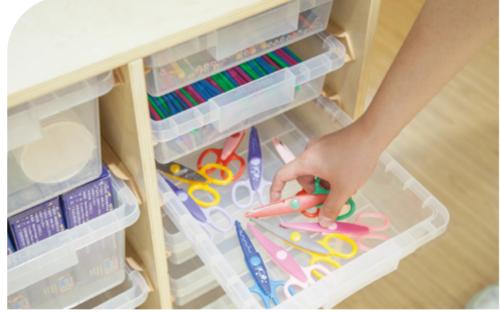

### Tub wooden storage trolley

L89 x W40 x H70 cm

The tub wooden storage trolley included 9 tray boxes with 4 3-inch wheels, can be easily push around. It can be used for role play of shop. A perfect trolley for toys, books, and blocks. Which allows the teachers and children to move around.

The backside could hang some tools and DIY materials.

Skill development: Simulating real-life scenarios, experiencing cooperative social roles, and enhancing children's imagination, creativity, and language communication abilities.