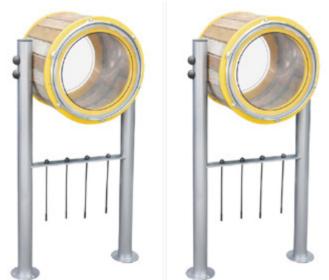

# 70152 **Pair percussion drums**

L59 x W38.5 x H106 cm

With a solid PVE & PE surface and a pair of plastic beaters, children will enjoying discovering a beautiful sounds. A set of 2 frames with 4 sides, great for a group playing. An excellent instrument for beginners to start their musical journey.