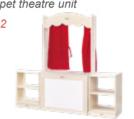

#### Puppet theatre unit

L163 x W40 x H150 cm

Skill development: Cultivate children's hands-on skills, enhance interpersonal communication skills, and foster language expression abilities. -) Stette Item 70035 refer to page 96 Ð999