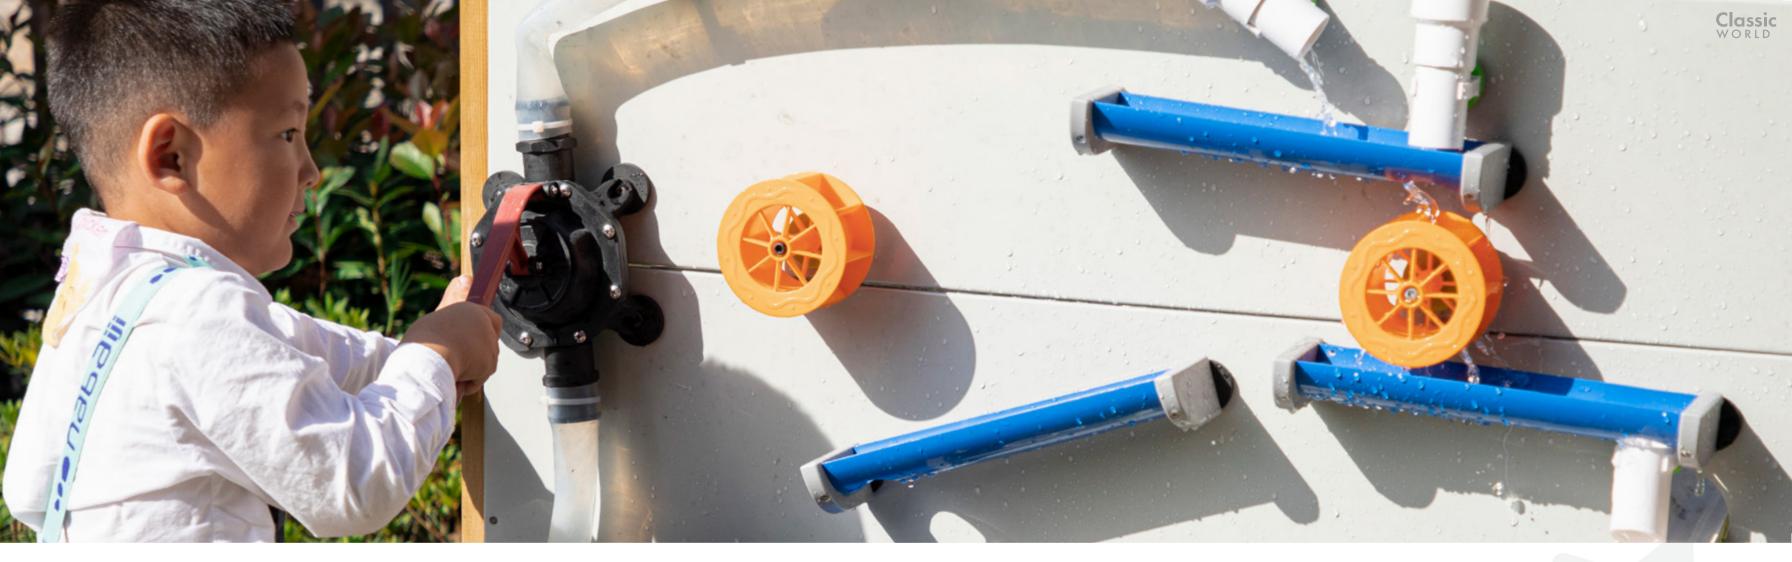

70271

Mobile water station

L84 x W84 x H76 cm

interactive and interesting water play wall

70065 *Water wall* 

L133 x W80 x H108.5 cm

The water wall enables children to have physical water play experience. Using the wheels to learn about the gravity and water flow. The water moves up to tubing, and pours, flows and drips onto guttering blow. Great for motor skills, collaborative games, language activities.