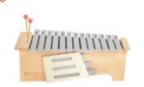

40518 Metallophone C5-A6

L59 x W24 x H14 cm

40519 Metallophone C4-A5

L78.7 x W41 x H41 cm

40520 Metallophone C3-A4

40521 Xylophon C5-A6 L58 x W26.5 x H13 cm

40522 Xylophon C4-A5

40523 Xylophon C3-A4 L78.7 x W41 x H41 cm