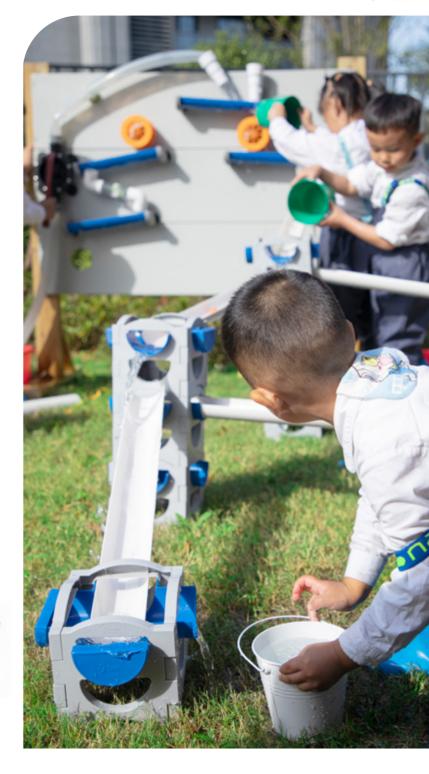

The pedal-powered truck allows children to take on the role of a transporter, experiencing the joy of driving.

Designed for a loose play water channels, this water cube set enables children to decide on the layout and configuration. The tower can be arranged at different heights. By using with water, sand, balls and cars to have a versatile of fun. Help children to develop fine motor skills, and the abilities of creativity and imaginations. The cube and channels are easily dismantled for storage.

# 70262 **Nature Sand & Water cube**

Cube: L20 x W20 x H16 cm

Pipe1: L80 x W7.3 x H4 cm

Pipe2: L100 x W7.3 x H4 cm

70261

Wooden stand holder

L70 x W9.5 x H120 cm

70260 Nater channelling wall