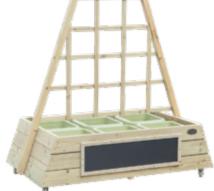

70001 Pentagonal parterre

L154 x W71 x H150 cm

70003 **Square parterre** 

L108 x W71 x H122 cm

70002

Triangular parterre

L131 x W71 x H134 cm

70004 Trapezoidal parterre