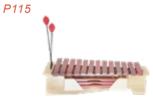

40518 Metallophone C5-A6

L59 x W24 x H14 cm

40519 Metallophone C4-A5

L78.7 x W41 x H41 cm

40520 Metallophone C3-A4

40521 Xylophon C5-A6 L58 x W26.5 x H13 cm

40522 Xylophon C4-A5

40523 Xylophon C3-A4 L78.7 x W41 x H41 cm