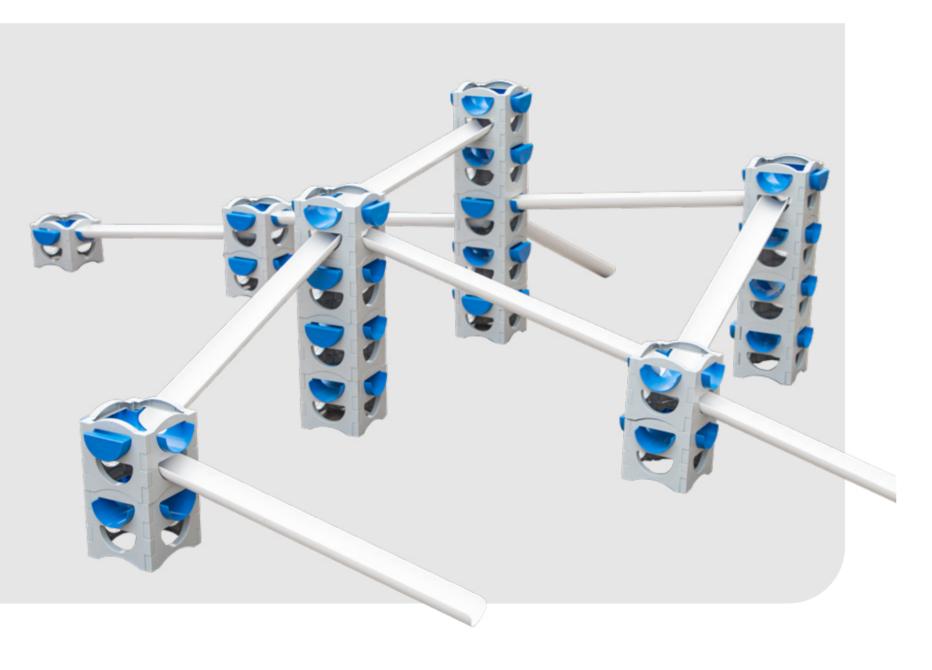

The pedal-powered truck allows children to take on the role of a transporter, experiencing the joy of driving.

Designed for a loose play water channels, this water cube set enables children to decide on the layout and configuration. The tower can be arranged at different heights. By using with water, sand, balls and cars to have a versatile of fun. Help children to develop fine motor skills, and the abilities of creativity and imaginations. The cube and channels are easily dismantled for storage.