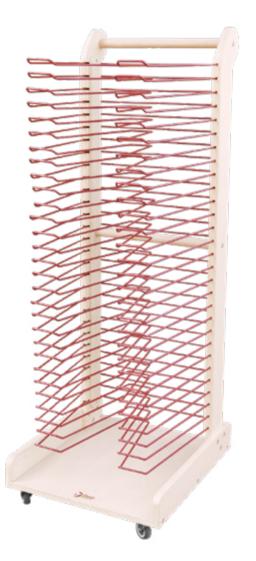

# 54006 Paint drying rack - 30 layers

L42.5 x W48 x H121 cm

Drying art pieces to prevent paper sticking due to wet paint or glue; capable of holding 30 sheets of A3-sized drawings. The bottom features swivel casters with a locking device.