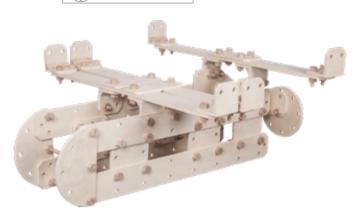

#### Tank

| (° ° ° ° ° ° ° ° ° ° ° ° ° ° ° × 4 |         | X 18 |
|------------------------------------|---------|------|
| (° ° ° ° ° ° ° ° ) X 4             |         | X 82 |
| (° ° ° ° ° ° ° ) X 14              | 8       | X 86 |
| (° ° ° ° ° ° ° ° × 4               | Table 1 | X 1  |
| (° ° ° ) X 2                       |         |      |