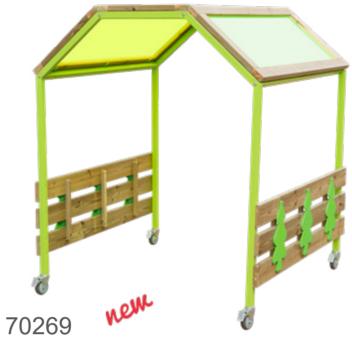

# Green avenue

L125 x W120 x H133 cm

The green arch provides shade for parking and resting, allowing for cycling through. It's versatile, equipped with swivel wheels for easy mobility and a foot brake for stability. Children drive through the green avenue and look up to the coloring acrylic windows to see a beautiful sunshine.