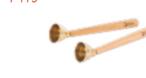

# 70126 Outdoor chimes

L104 x W22 x H150 cm

A great way for children of all ages to compose harmonious notes and rhythms. Creating opportunities for them to express themselves while playing. Made from high quality and weather resistant timber that comes from sustainable sources.