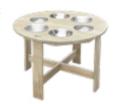

### 70011

### Sand play round table

L90 x W90 x H60 cm

This 6 compartment units are ideal for group play. Kids can experiment with liquid, sand, stone and so on. An ideal set for children to developing motor skills, creativity and cognitive ability while exploring with different materials.