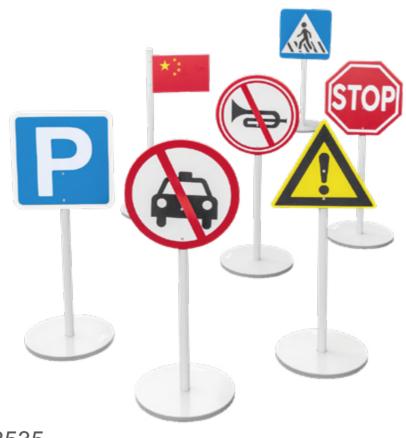

53535

Traffic signs

Ф30 x H80 cm

Safety first! This set includes seven informative road signs. It helps children understand the rules of the road.