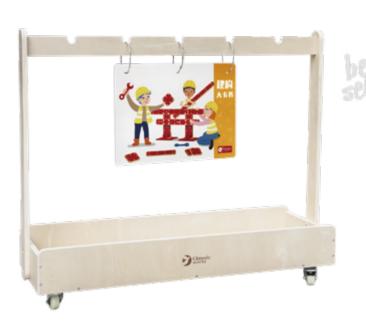

# 70274 **Block storage cabinet**

L140 x W59 x H110 cm

This storage cabinet is perfect for storing outdoor play essentials - blocks, balls, ropes, tools, play equipment etc. Covered with camouflage fabric curtains, can prefectly provent rain and sun in an open environment.

# 70159 **Outdoor clothing trolley**

L137 x W70 x H130 cm

This unit combines the practicality of a trolley with the benefits of a cloakroom. Including integral clothes hooks and shoe racks covered with camouflage fabrick roof to provent rain and sun in a outdoor environnmet.