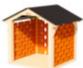

### 3 Floors building

70284 Windows, roofs, and beams x3

70283 Gray brick set x3

# 70282 Red brick set

Big Bricks: L24 x W12 x H6 cm Small Bricks: L12 x W12 x H6 cm

Big Bricks: L24 x W12 x H6 cm Small Bricks: L12 x W12 x H6 cm

These blocks are made of EVA, it looks like real house brick, but much more lighter than the real bricks. Children can play with safe and soft bricks to create many different building structures.

# 70284 Windows, roofs, and beams

Triangular Beam: L96 x W12 x H6 cm Arch Window: L24 x W36 x H6 cm Roof: L12 x W12 x H3 cm

Components like windows, roof and beams help to build diversity of architectures. The triangular beams and roofs use magnetic design which are easy for assembling.