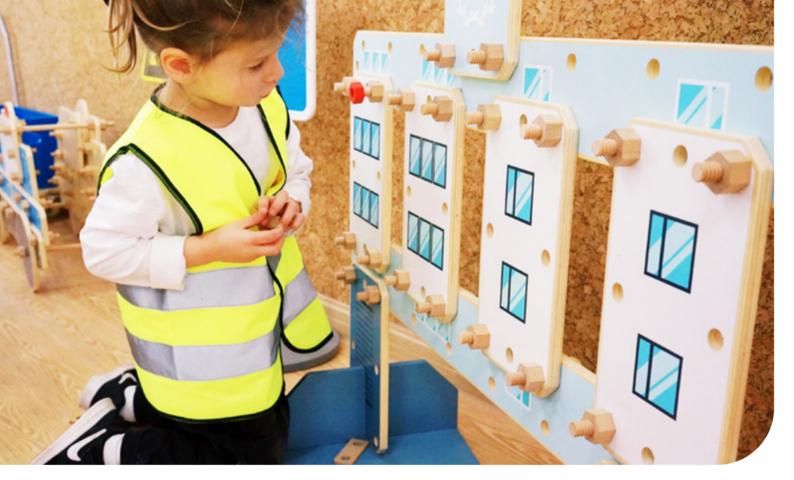

# 70284 Windows, roofs, and beams

Triangular Beam: L96 x W12 x H6 cm Arch Window: L24 x W36 x H6 cm Roof: L12 x W12 x H3 cm

Components like windows, roof and beams help to build diversity of architectures. The triangular beams and roofs use magnetic design which are easy for assembling.

# Buildings & Vehicles Assembling Set

The Building and Transportation Construction series offers various assembly plans, helping children understand the functions of different transportation vehicles, learn about social public facilities, and become familiar with well-known buildings both domestically and internationally. Additionally, the blocks can be freely combined to construct various architectural and transportation shapes.