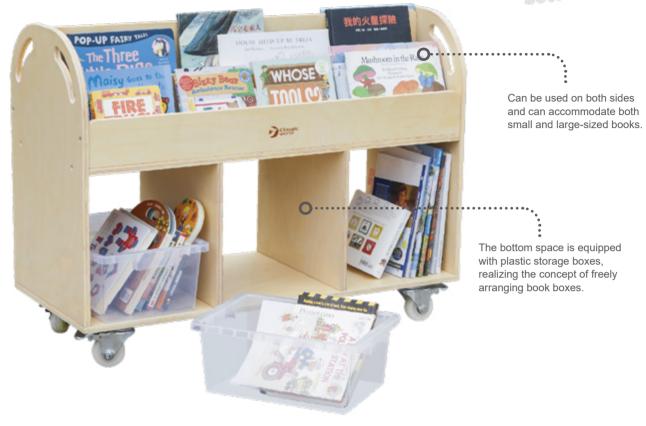

# 70036 *Mobile shelves*

L95 x W40 x H72 cm

Double side mobile book display is for storing the books of all sizes. Great furniture for book organization and developing kids reading habits.

(This item doesn't contain the plastic trays and books)