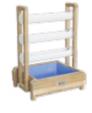

70041 **Toys storage units** 

L80 x W40 x H81 cm

70029

3 Layer hollow shelves

L80 x W40 x H81 cm

70027

2 Layer hollow curved shelves

L99 x W47 x H60 cm

54051

2 Layer storage shelf

L80 x W40 x H60 cm