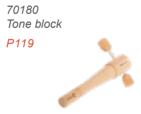

L15 x W10 cm

40505

Tone block with handle

L19 x W3.5 cm

40517
Wooden sand eggs

Ф5 x H8 cm

70180 **Tone block**Ф3.3 x H20 cm

40503 **Bell stick** Φ5 x H16 cm