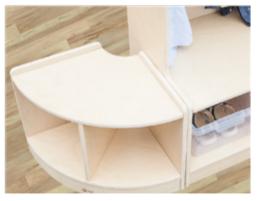

70031 **2 Layer sector shelves** 

L40 x W40 x H60 cm

70035 **2 Shelf cabinet (S)** 

L40 x W40 x H60 cm

70033 **Dressing stool**L40 x W40 x H37 cm