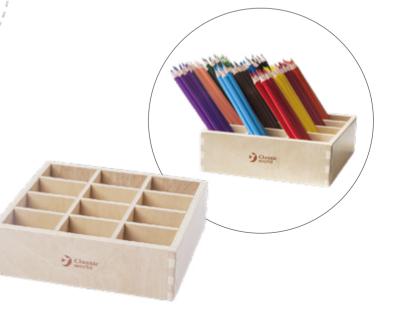

### 54099 Pencil holder

L20 x W18 x H6 cm

This pencil holder is divided into 12 compartments. Using this, children can store various pieces ofstationery, such as: markers, crayons, glue andscissors, or sort smallmaterials according to theirshapes or functions. (The product does not contain colour pencil)