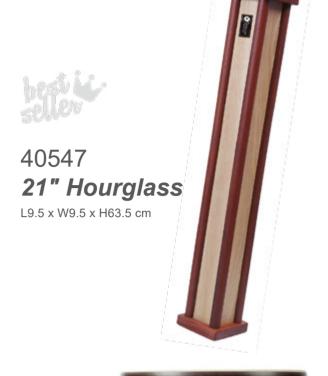

40518 Metallophone C5-A6 P115

40520 Metallophone C3-A4

40521 Xylophon C5-A6

40523 Xylophon C3-A4

40519 Metallophone C4-A5 P115

40543 15 Notes rainbow metal glockenspiel P116

40547 21" Hourglass P116 40525 Music kit P118 40502 Claves P119