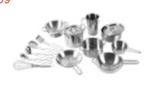

### Stainless steel tableware

L29 x W24 x H14 cm( package size )

The tableware is made of stainless steel, it can be ued indoor and outdoor. It's a perfect set for role play and home play. Experience role-playing games, improve collaboration skills, and develop social interaction skills.