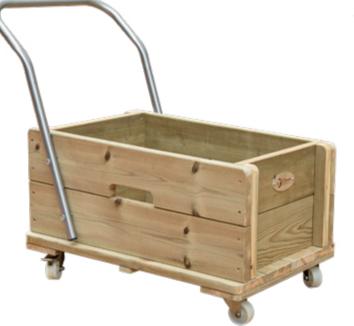

L78 x W60 x H57 cm

The storage trolly is primarily designed as a natural wooden assembling set, perfect for accessories. This specially designed trolly helps kids to improve their organizational skills.