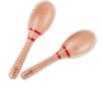

x 1 i. Handle bells x 1 j. Instruments Bag (including 9 items) x 1

40504

Triangle 10cm

40502 **Claves** Φ1.5 x H20 cm

40508 **Red maracas** φ20 x H5.5 cm

70176 **Touch bells**Ф3.5 x H16 cm

40510

Handle bells