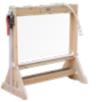

# 70025 *Arts display board*

L83.5 x W23 x H148 cm

(Apply with item 70035)

2 in 1 White board & Soft board wall display for children and their artworks. This wall display gives children a sense of fulfillment and helps them develop self-confidence while sharing their works with other children.