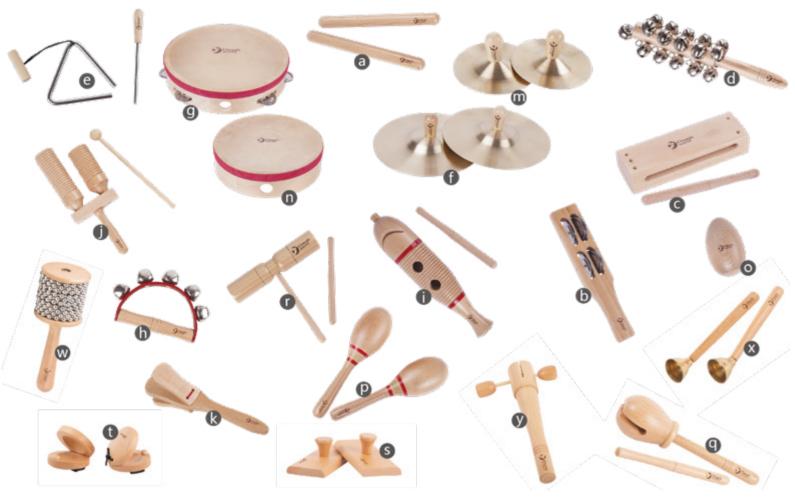

#### Music Instruments

| a. Claves       | x30 |
|-----------------|-----|
| b. Jingles      | x8  |
| c. Wooden block | x15 |
| d. Bell stick   | x30 |
| e Triangle 10cm | v30 |

f. Cymbal 15cm g. Tambourine 25cm h. Handle bells

x30 x30 i. Maxi guiro x2 j. Guiro double with scraper x15

k. Castagnet birch wood x2 m. Cymbal 9cm n. Tambourine 20cm o. Wooden sand eggs p. Red Maracas

r. Tone block with handle x8 q. Woodblock x30 s. Sand Block x30 t. Hand Castanets w. Small Beaded Afuche x10

x.Touch Bells x 10 y.Tone Block x 10 x15 x15

40525 Music kit

L35 x W29 x H10 cm

a. Claves b. Bell stick c. Triangle 10 cm

d. Tone block with handle

e. Guiro double with scraper x 1

f. Castagnet birch wood g. Red Maracas h. Cymbal 9cm x 1 x 1

x 1 i. Handle bells x 1 j. Instruments Bag (including 9 items) x 1

40504

Triangle 10cm

40502 **Claves** Φ1.5 x H20 cm

40508 **Red maracas** φ20 x H5.5 cm

70176 **Touch bells**Ф3.5 x H16 cm

40510

Handle bells

L15 x W10 cm

40505

Tone block with handle

L19 x W3.5 cm

40517
Wooden sand eggs

Ф5 x H8 cm

70180 **Tone block**Ф3.3 x H20 cm

40503 **Bell stick** Φ5 x H16 cm

40516 *Maxi guiro*95.5 x H25 cm

40511 Wooden block L17.5 x W6 x H4 cm

70179

Hand castanets
Φ5.5 x H2 cm

40513 **Cymbal 15cm** Φ15 x H9 cm

40509 **Cymbal 9cm** Φ9 x H9 cm

40507 Castagnet birch wood

40512 Jingles L22 x W4 cm

40506

Guiro double with scraper
L24 x W9.5 x H3.5 cm

40514 **Tambourine 25cm** Φ25 x H5.5 cm

40515 **Tambourine 20cm** 

70177
Small beaded afuche

46 x H17 cm

70181 **Sand block** L12.5 x W6.5 x H8 cm

70178 **Woodblock** Φ5.5 x H20 cm