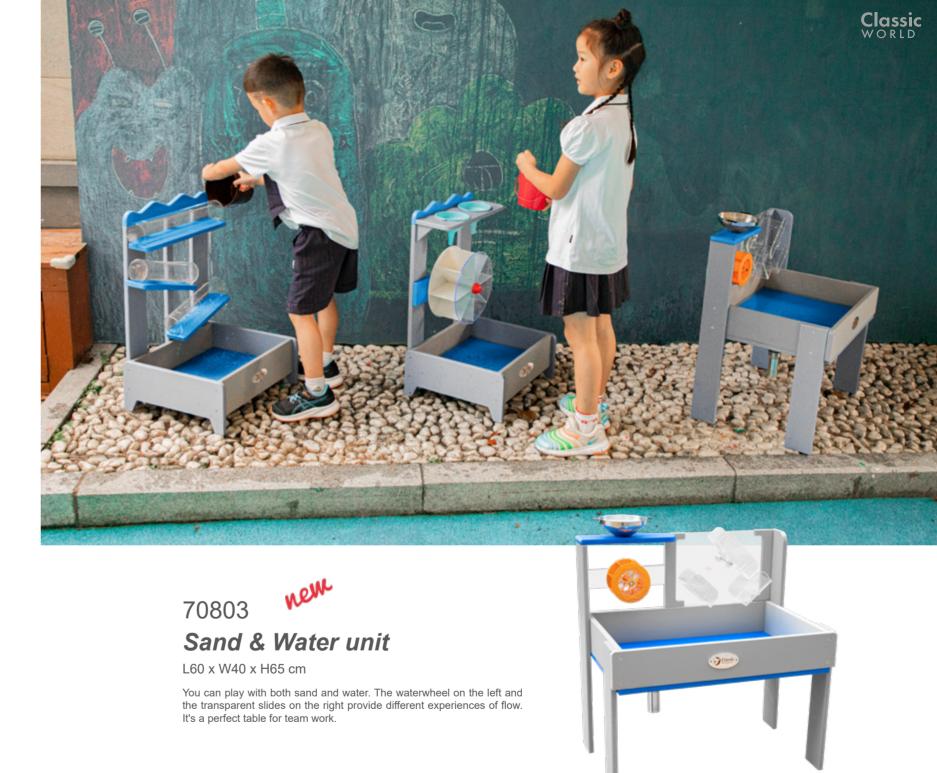

# 70800 New Happy water yoyo

L41 x W37 x H65 cm

The water drip down from top transparent tube and flow down along the two tubes. This activity helps to develop children's understanding of the fluidity of water, sand or balls.

# 70801 Well Happy water turn

L41 x W37 x H65 cm

Equipped with two funnels on top, the water passes through from funnels to drive the wheel's rotation. This activity helps to discover a fun of playing water.