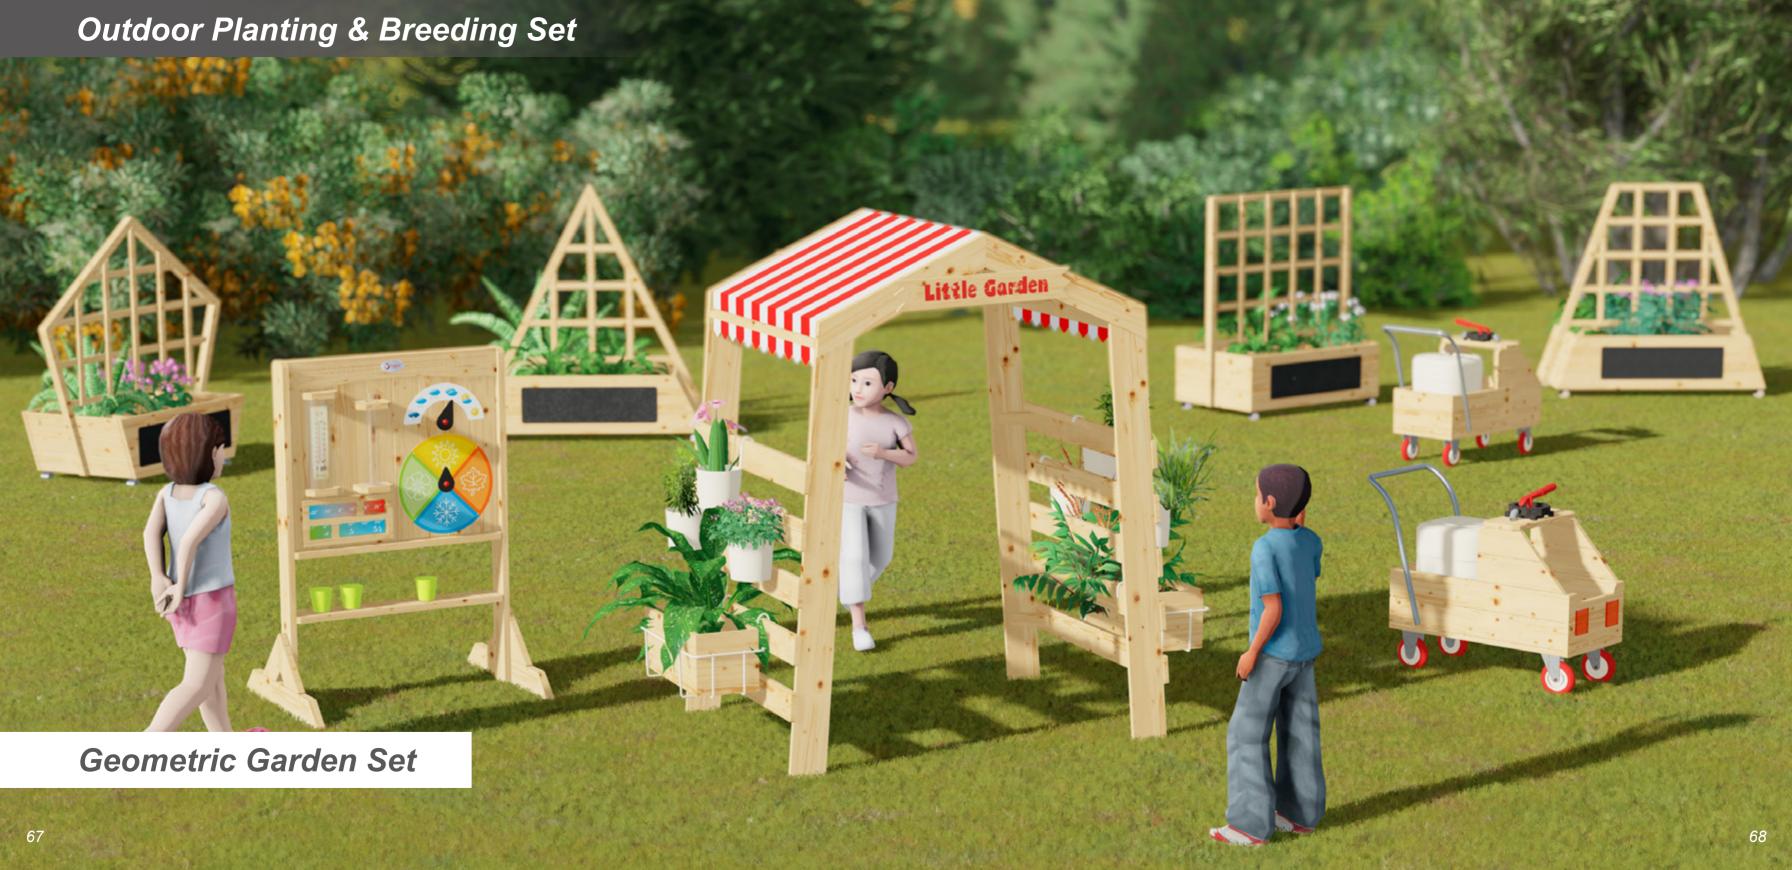

# 70253 **Green path**

L187 x W104 x H169 cm

A practical and aesthetically pleasing indoor garden with a house-like design. Equipped with wooden rectangular planters on both sides, it allows for planting, watering, and observing the growth process of plants.

70001 Pentagonal parterre

L154 x W71 x H150 cm

70003 **Square parterre** 

L108 x W71 x H122 cm

70002

Triangular parterre

L131 x W71 x H134 cm

70004 Trapezoidal parterre

L70 x W17 x H121 cm

54600 Sprout & Grow window L70 x W17 x H121 cm

54617 Insect & Animal observation window L70 x W17 x H121 cm

L180 x W73 x H135 cm

This pet house features a feces-cleaning device and two stories. The first story is for raising poultry and the second for keeping small pets like rabbits. In addition, children can plant vegetables for their animals on the side platform.