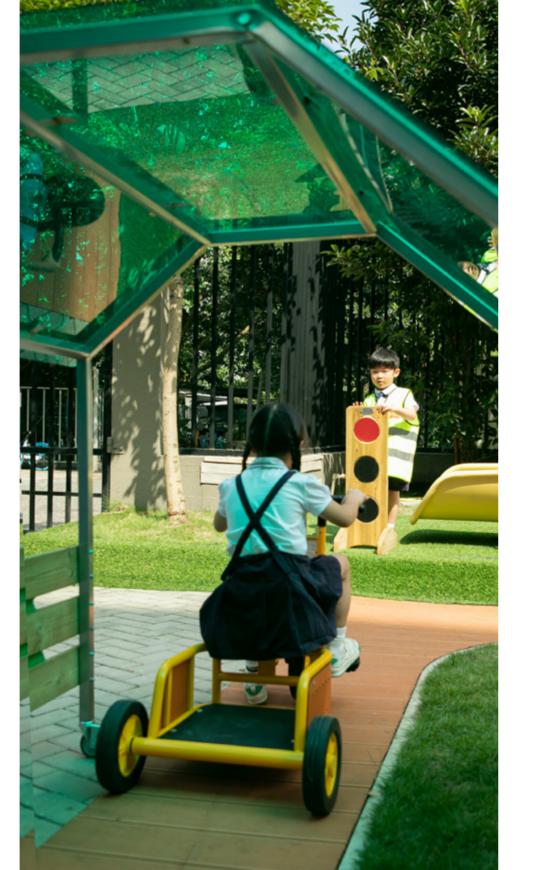

# 70280 Traffic light

L39 x W29 x H95 cm

The Traffic light can be used in a manual setting by flipping color boards, with a child-friendly height. It's addition in the teaching of road safety, to enhance transportation awareness and color perception.