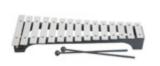

40518 Metallophone C5-A6

L59 x W24 x H14 cm

40519 Metallophone C4-A5

L78.7 x W41 x H41 cm

40520 Metallophone C3-A4

40521 Xylophon C5-A6 L58 x W26.5 x H13 cm

40522 Xylophon C4-A5

40523 Xylophon C3-A4 L78.7 x W41 x H41 cm

40543 15 Notes rainbow metal glockenspiel

L49.5 x W18 x H7 cm

40544 15 Notes glockenspiel

L46 x W17.8 x H7.5 cm

15 Tones xylophon

L49 x W21.5 x H8.5 cm

40546 **Drums** 

Ф55.5 x H18 cm