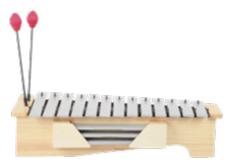

## 8147 *Music cabinet*

L120 x W53 x H167 cm

The music cabinet consists of 3 lavers of shelves allow to store various of music instruments in the lower part with 7 trays fit neatly for all accessories and the doors are perfectly fordisplaying of jingles, bells, maxi guiro, triangles. None the less, this cabinet is also great forstorage of arts and crafts, DIY.sports materials.