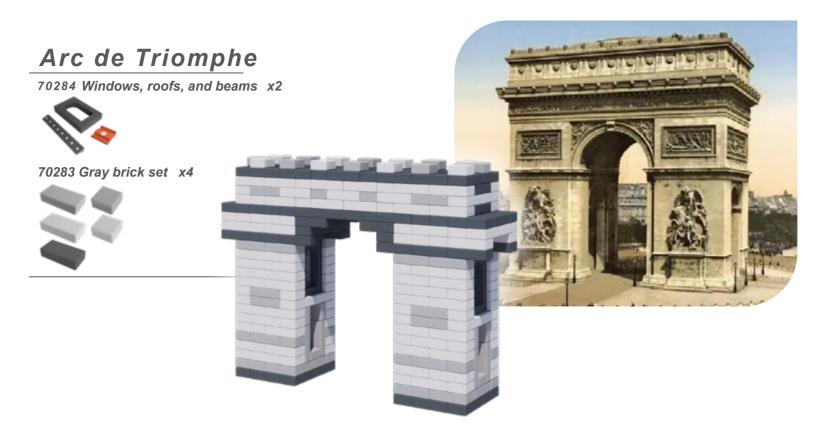

# 70284 Windows, roofs, and beams

Triangular Beam: L96 x W12 x H6 cm Arch Window: L24 x W36 x H6 cm Roof: L12 x W12 x H3 cm

Components like windows, roof and beams help to build diversity of architectures. The triangular beams and roofs use magnetic design which are easy for assembling.

# Buildings & Vehicles Assembling Set

The Building and Transportation Construction series offers various assembly plans, helping children understand the functions of different transportation vehicles, learn about social public facilities, and become familiar with well-known buildings both domestically and internationally. Additionally, the blocks can be freely combined to construct various architectural and transportation shapes.